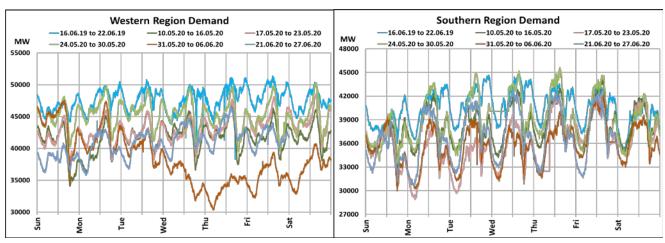

## All-India and Region-wise Weekly Demand Patterns during Management of COVID -19

|           | Energy Consumption (GWh) |                   |                    |                   |                         |           |
|-----------|--------------------------|-------------------|--------------------|-------------------|-------------------------|-----------|
| Date      | Northern<br>Region       | Western<br>Region | Southern<br>Region | Eastern<br>Region | North-Eastern<br>Region | All India |
| 20-Jun-20 | 1358                     | 977               | 901                | 432               | 52                      | 3719      |
| 21-Jun-20 | 1270                     | 949               | 861                | 418               | 50                      | 3549      |
| 22-Jun-20 | 1294                     | 980               | 881                | 419               | 52                      | 3625      |
| 23-Jun-20 | 1351                     | 995               | 901                | 436               | 51                      | 3734      |
| 24-Jun-20 | 1314                     | 1015              | 907                | 455               | 50                      | 3740      |
| 25-Jun-20 | 1282                     | 1042              | 895                | 438               | 46                      | 3703      |
| 26-Jun-20 | 1310                     | 1012              | 883                | 420               | 45                      | 3670      |

## All-India and Region-wise Continuous Demand Patterns during Management of COVID -19

22 March 2020: Janta Curfew

25 March – 14 April 2020: All-India containment measures vide MHA order no. 40-3/2020-DM-I(A) 5 April 2020: Lighting switch off event at 21:00 hrs for 9 minutes