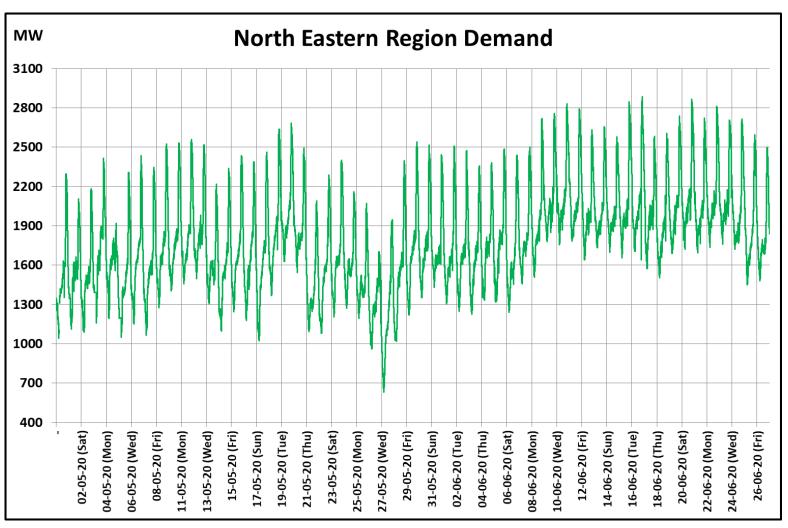

## All-India and Region-wise Continuous Demand Patterns during Management of COVID -19

22 March 2020: Janta Curfew

25 March – 14 April 2020: All-India containment measures vide MHA order no. 40-3/2020-DM-I(A) 5 April 2020: Lighting switch off event at 21:00 hrs for 9 minutes

14 April – 3 May 2020: Extension of all-India containment measures