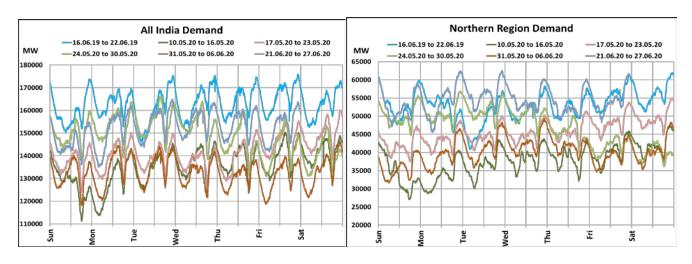

## All-India and Region-wise Weekly Demand Patterns during Management of COVID -19

|           | Energy Consumption (GWh) |                   |                    |                   |                         |           |
|-----------|--------------------------|-------------------|--------------------|-------------------|-------------------------|-----------|
| Date      | Northern<br>Region       | Western<br>Region | Southern<br>Region | Eastern<br>Region | North-Eastern<br>Region | All India |
| 20-Jun-20 | 1358                     | 977               | 901                | 432               | 52                      | 3719      |
| 21-Jun-20 | 1270                     | 949               | 861                | 418               | 50                      | 3549      |
| 22-Jun-20 | 1294                     | 980               | 881                | 419               | 52                      | 3625      |
| 23-Jun-20 | 1351                     | 995               | 901                | 436               | 51                      | 3734      |
| 24-Jun-20 | 1314                     | 1015              | 907                | 455               | 50                      | 3740      |
| 25-Jun-20 | 1282                     | 1042              | 895                | 438               | 46                      | 3703      |
| 26-Jun-20 | 1310                     | 1012              | 883                | 420               | 45                      | 3670      |

## All-India and Region-wise Continuous Demand Patterns during Management of COVID -19

22 March 2020: Janta Curfew

25 March – 14 April 2020: All-India containment measures vide MHA order no. 40-3/2020-DM-I(A) 5 April 2020: Lighting switch off event at 21:00 hrs for 9 minutes