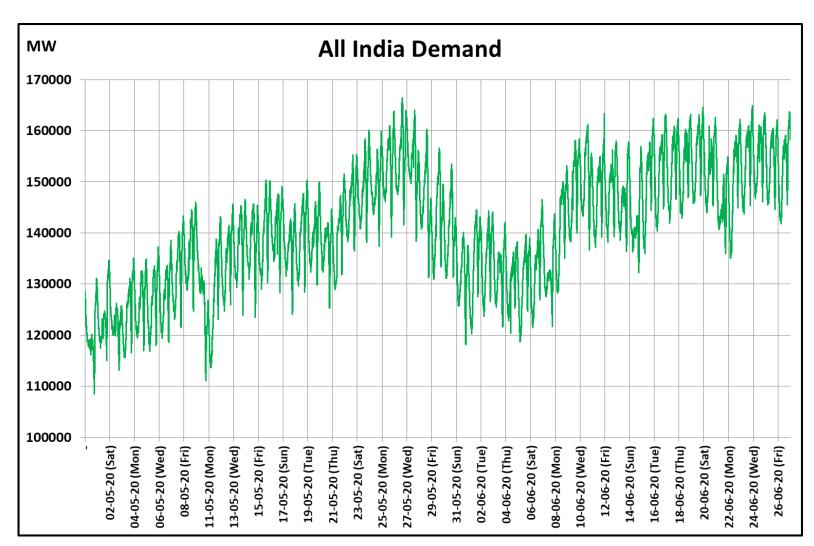

## All-India and Region-wise Continuous Demand Patterns during Management of COVID -19

22 March 2020: Janta Curfew

25 March – 14 April 2020: All-India containment measures vide MHA order no. 40-3/2020-DM-I(A) 5 April 2020: Lighting switch off event at 21:00 hrs for 9 minutes

14 April – 3 May 2020: Extension of all-India containment measures