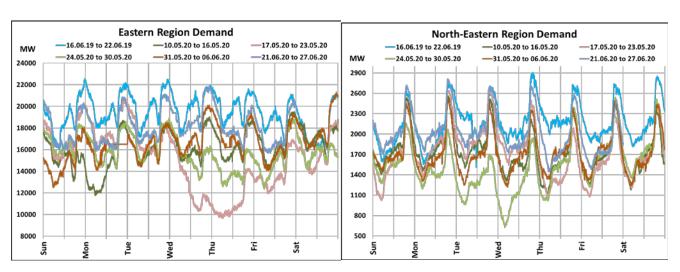

## All-India and Region-wise Weekly Demand Patterns during Management of COVID -19

|           | Energy Consumption (GWh) |                   |                    |                   |                         |           |
|-----------|--------------------------|-------------------|--------------------|-------------------|-------------------------|-----------|
| Date      | Northern<br>Region       | Western<br>Region | Southern<br>Region | Eastern<br>Region | North-Eastern<br>Region | All India |
| 20-Jun-20 | 1358                     | 977               | 901                | 432               | 52                      | 3719      |
| 21-Jun-20 | 1270                     | 949               | 861                | 418               | 50                      | 3549      |
| 22-Jun-20 | 1294                     | 980               | 881                | 419               | 52                      | 3625      |
| 23-Jun-20 | 1351                     | 995               | 901                | 436               | 51                      | 3734      |
| 24-Jun-20 | 1314                     | 1015              | 907                | 455               | 50                      | 3740      |
| 25-Jun-20 | 1282                     | 1042              | 895                | 438               | 46                      | 3703      |
| 26-Jun-20 | 1310                     | 1012              | 883                | 420               | 45                      | 3670      |

## All-India and Region-wise Continuous Demand Patterns during Management of COVID -19

22 March 2020: Janta Curfew

25 March – 14 April 2020: All-India containment measures vide MHA order no. 40-3/2020-DM-I(A) 5 April 2020: Lighting switch off event at 21:00 hrs for 9 minutes