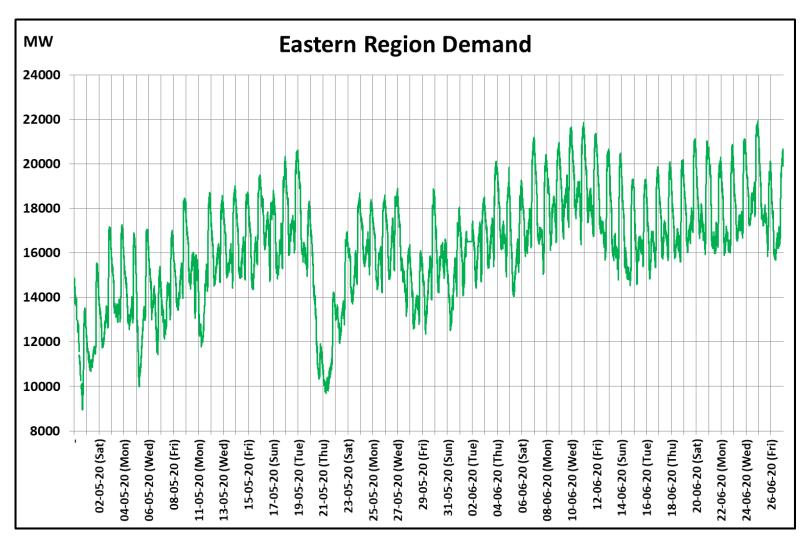

## All-India and Region-wise Continuous Demand Patterns during Management of COVID -19

22 March 2020: Janta Curfew

25 March – 14 April 2020: All-India containment measures vide MHA order no. 40-3/2020-DM-I(A) 5 April 2020: Lighting switch off event at 21:00 hrs for 9 minutes

14 April – 3 May 2020: Extension of all-India containment measures