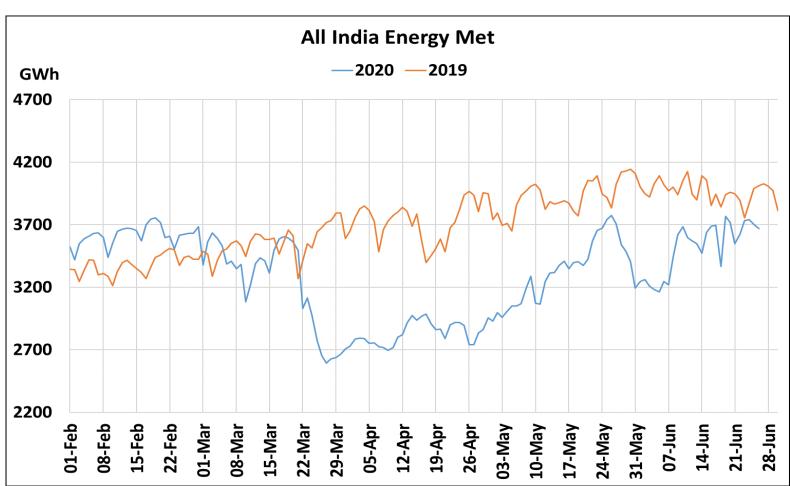

# All-India Maximum Demand and Energy Met during Management of COVID -19 in comparison to 2019

22 March 2020: Janta Curfew

25 March – 14 April 2020: All-India containment measures vide MHA order no. 40-3/2020-DM-I(A) 5 April 2020: Lighting switch off event at 21:00 hrs for 9 minutes

22 March 2020: Janta Curfew

25 March – 14 April 2020: All-India containment measures vide MHA order no. 40-3/2020-DM-I(A)

5 April 2020: Lighting switch off event at 21:00 hrs for 9 minutes

14 April – 31 May 2020: Extension of all-India containment measures