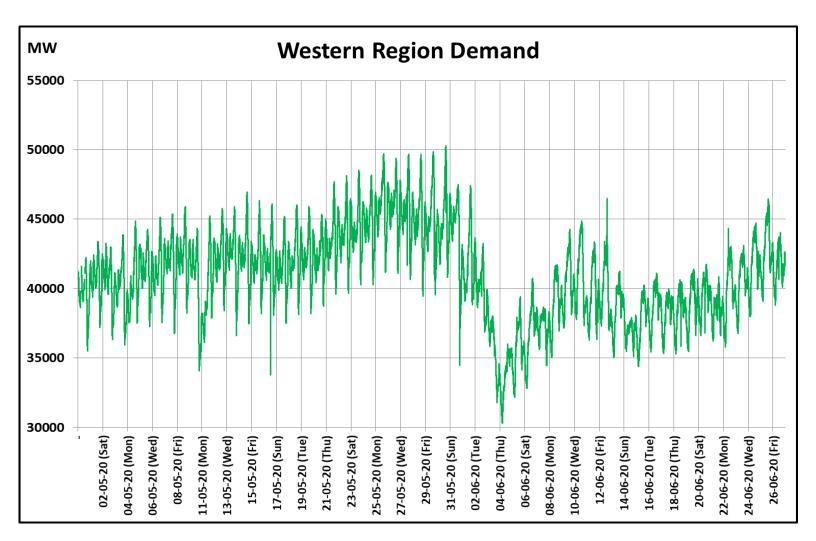

## All-India and Region-wise Continuous Demand Patterns during Management of COVID -19

22 March 2020: Janta Curfew

25 March – 14 April 2020: All-India containment measures vide MHA order no. 40-3/2020-DM-I(A) 5 April 2020: Lighting switch off event at 21:00 hrs for 9 minutes

14 April – 3 May 2020: Extension of all-India containment measures