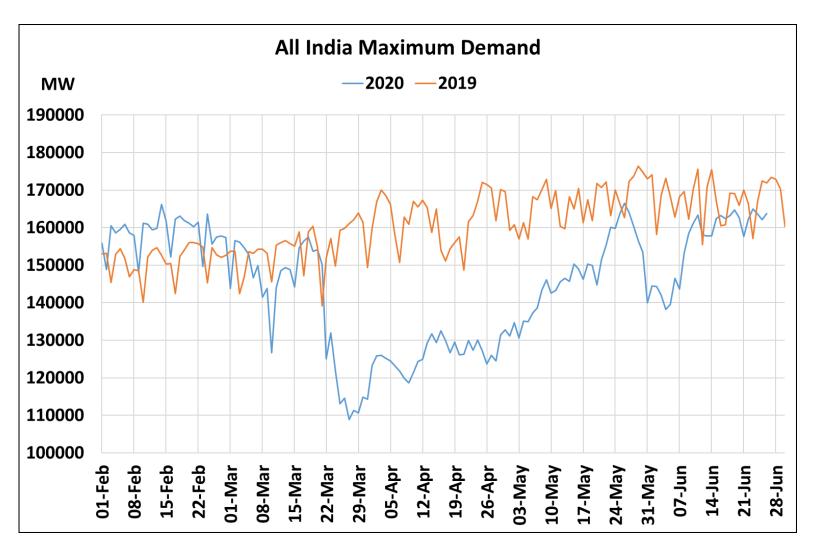

# All-India Maximum Demand and Energy Met during Management of COVID -19 in comparison to 2019

22 March 2020: Janta Curfew

25 March – 14 April 2020: All-India containment measures vide MHA order no. 40-3/2020-DM-I(A) 5 April 2020: Lighting switch off event at 21:00 hrs for 9 minutes

14 April – 31 May 2020: Extension of all-India containment measures