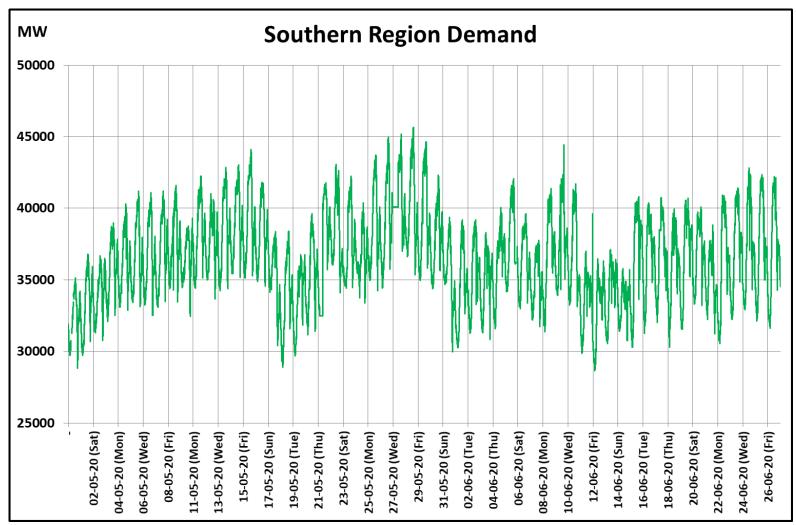

## All-India and Region-wise Continuous Demand Patterns during Management of COVID -19

22 March 2020: Janta Curfew

25 March – 14 April 2020: All-India containment measures vide MHA order no. 40-3/2020-DM-I(A) 5 April 2020: Lighting switch off event at 21:00 hrs for 9 minutes

14 April – 3 May 2020: Extension of all-India containment measures