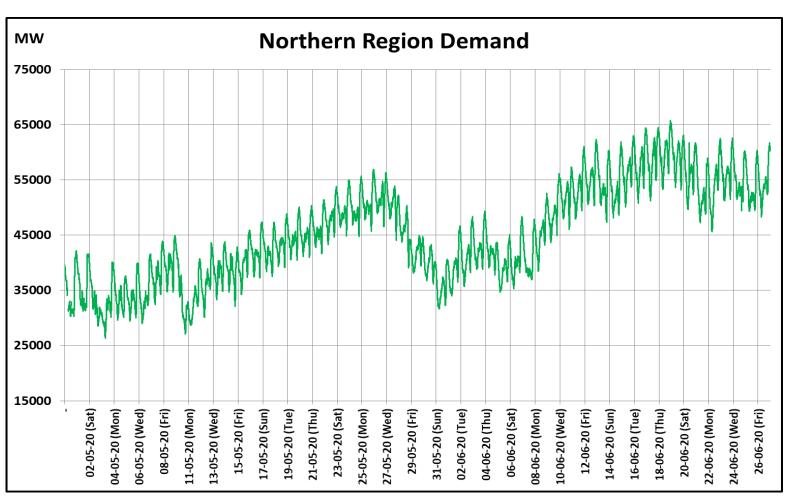

## All-India and Region-wise Continuous Demand Patterns during Management of COVID -19

22 March 2020: Janta Curfew

25 March – 14 April 2020: All-India containment measures vide MHA order no. 40-3/2020-DM-I(A) 5 April 2020: Lighting switch off event at 21:00 hrs for 9 minutes

14 April – 3 May 2020: Extension of all-India containment measures