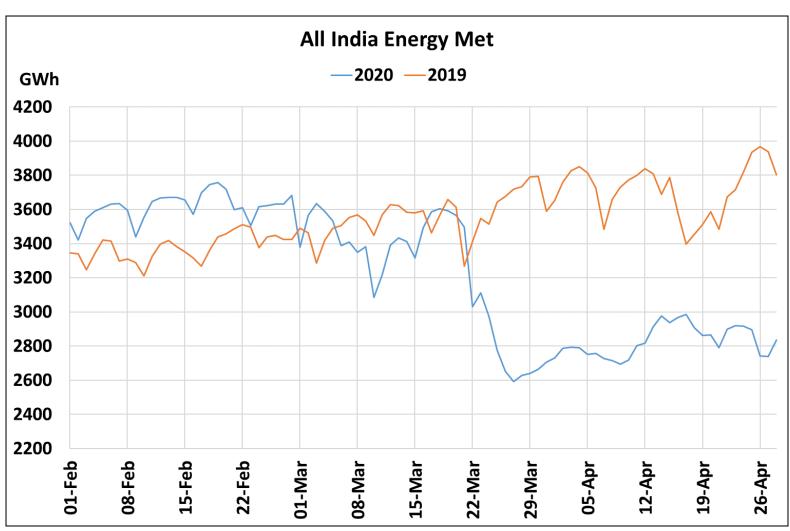

# All-India Maximum Demand and Energy Met during Management of COVID -19 in comparison to 2019

22 March 2020: Janta Curfew

25 March – 14 April 2020: All-India containment measures vide MHA order no. 40-3/2020-DM-I(A) 5 April 2020: Lighting switch off event at 21:00 hrs for 9 minutes