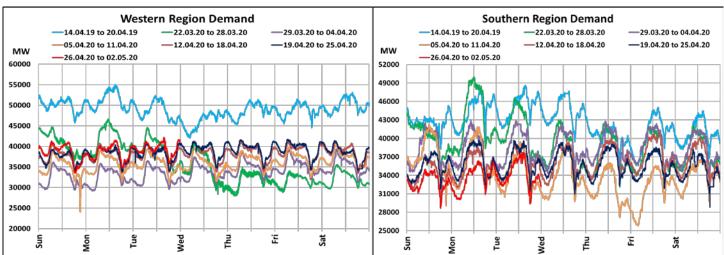

### All-India and Region-wise Weekly Demand Patterns during Management of COVID -19

| Date      | Energy Consumption (GWh) |                   |                    |                   |                         |           |
|-----------|--------------------------|-------------------|--------------------|-------------------|-------------------------|-----------|
|           | Northern<br>Region       | Western<br>Region | Southern<br>Region | Eastern<br>Region | North-Eastern<br>Region | All India |
| 22-Apr-20 | 770                      | 962               | 857                | 283               | 29                      | 2900      |
| 23-Apr-20 | 772                      | 967               | 859                | 292               | 31                      | 2919      |
| 24-Apr-20 | 793                      | 973               | 845                | 276               | 30                      | 2917      |
| 25-Apr-20 | 798                      | 953               | 833                | 280               | 31                      | 2896      |
| 26-Apr-20 | 709                      | 943               | 782                | 275               | 33                      | 2742      |
| 27-Apr-20 | 684                      | 944               | 792                | 285               | 35                      | 2740      |
| 28-Apr-20 | 751                      | 968               | 804                | 276               | 35                      | 2834      |

## All-India and Region-wise Continuous Demand Patterns during Management of COVID -19

22 March 2020: Janta Curfew

25 March – 14 April 2020: All-India containment measures vide MHA order no. 40-3/2020-DM-I(A)