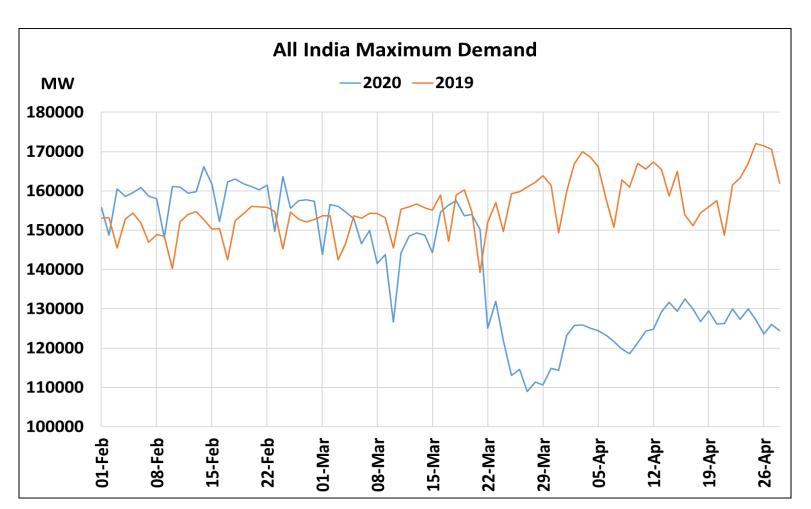

# All-India Maximum Demand and Energy Met during Management of COVID -19 in comparison to 2019

22 March 2020: Janta Curfew

25 March – 14 April 2020: All-India containment measures vide MHA order no. 40-3/2020-DM-I(A) 5 April 2020: Lighting switch off event at 21:00 hrs for 9 minutes

5 April 2020: Lighting switch off event at 21:00 hrs for 9 minutes

22 March 2020: Janta Curfew

25 March – 14 April 2020: All-India containment measures vide MHA order no. 40-3/2020-DM-I(A)

5 April 2020: Lighting switch off event at 21:00 hrs for 9 minutes