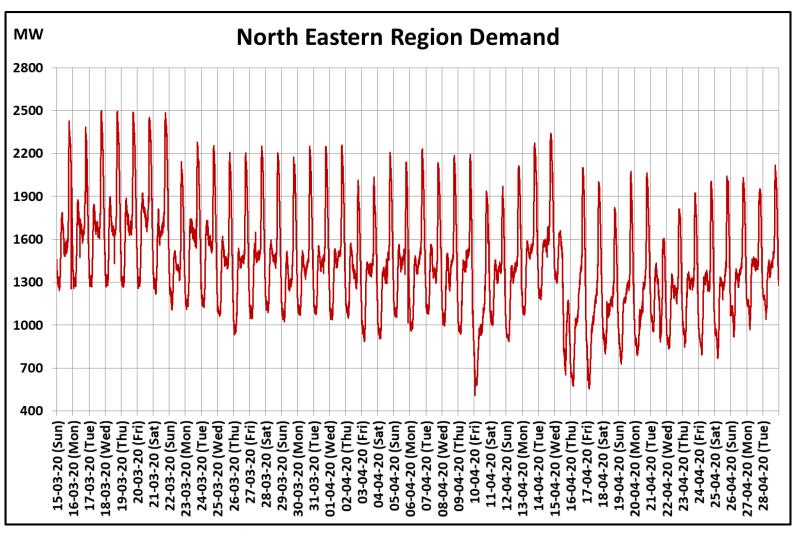

## All-India and Region-wise Continuous Demand Patterns during Management of COVID -19

22 March 2020: Janta Curfew

25 March – 14 April 2020: All-India containment measures vide MHA order no. 40-3/2020-DM-I(A)

5 April 2020: Lighting switch off event at 21:00 hrs for 9 minutes

22 March 2020: Janta Curfew

25 March – 14 April 2020: All-India containment measures vide MHA order no. 40-3/2020-DM-I(A)

5 April 2020: Lighting switch off event at 21:00 hrs for 9 minutes