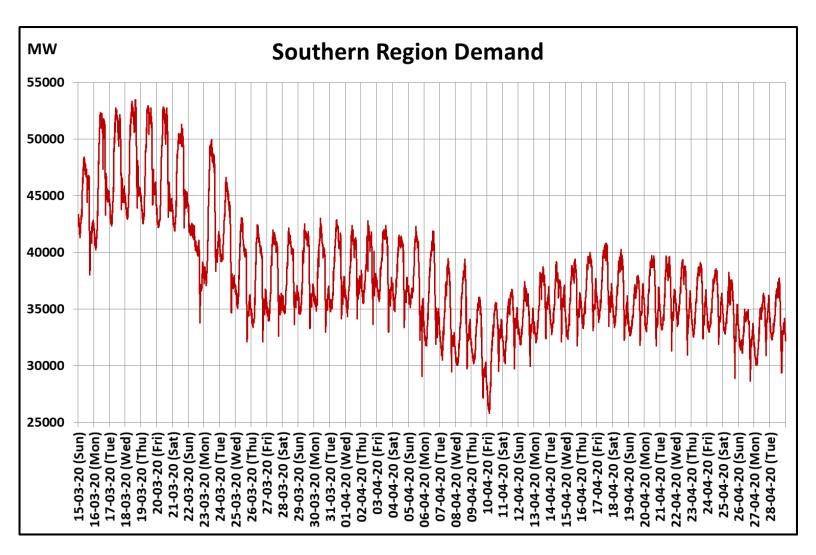

## All-India and Region-wise Continuous Demand Patterns during Management of COVID -19

22 March 2020: Janta Curfew

25 March – 14 April 2020: All-India containment measures vide MHA order no. 40-3/2020-DM-I(A)

5 April 2020: Lighting switch off event at 21:00 hrs for 9 minutes

22 March 2020: Janta Curfew

25 March – 14 April 2020: All-India containment measures vide MHA order no. 40-3/2020-DM-I(A)

5 April 2020: Lighting switch off event at 21:00 hrs for 9 minutes