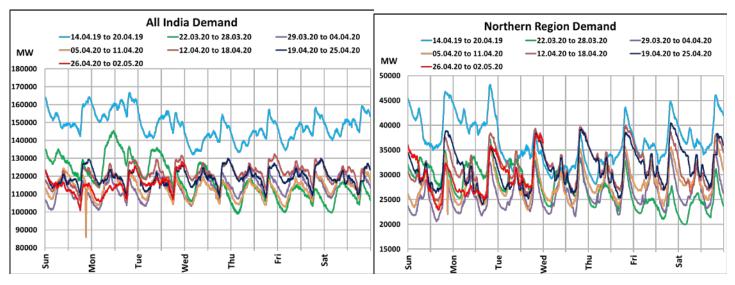

### All-India and Region-wise Weekly Demand Patterns during Management of COVID -19

| Date      | Energy Consumption (GWh) |                   |                    |                   |                         |           |
|-----------|--------------------------|-------------------|--------------------|-------------------|-------------------------|-----------|
|           | Northern<br>Region       | Western<br>Region | Southern<br>Region | Eastern<br>Region | North-Eastern<br>Region | All India |
| 22-Apr-20 | 770                      | 962               | 857                | 283               | 29                      | 2900      |
| 23-Apr-20 | 772                      | 967               | 859                | 292               | 31                      | 2919      |
| 24-Apr-20 | 793                      | 973               | 845                | 276               | 30                      | 2917      |
| 25-Apr-20 | 798                      | 953               | 833                | 280               | 31                      | 2896      |
| 26-Apr-20 | 709                      | 943               | 782                | 275               | 33                      | 2742      |
| 27-Apr-20 | 684                      | 944               | 792                | 285               | 35                      | 2740      |
| 28-Apr-20 | 751                      | 968               | 804                | 276               | 35                      | 2834      |

## All-India and Region-wise Continuous Demand Patterns during Management of COVID -19

22 March 2020: Janta Curfew

25 March – 14 April 2020: All-India containment measures vide MHA order no. 40-3/2020-DM-I(A)