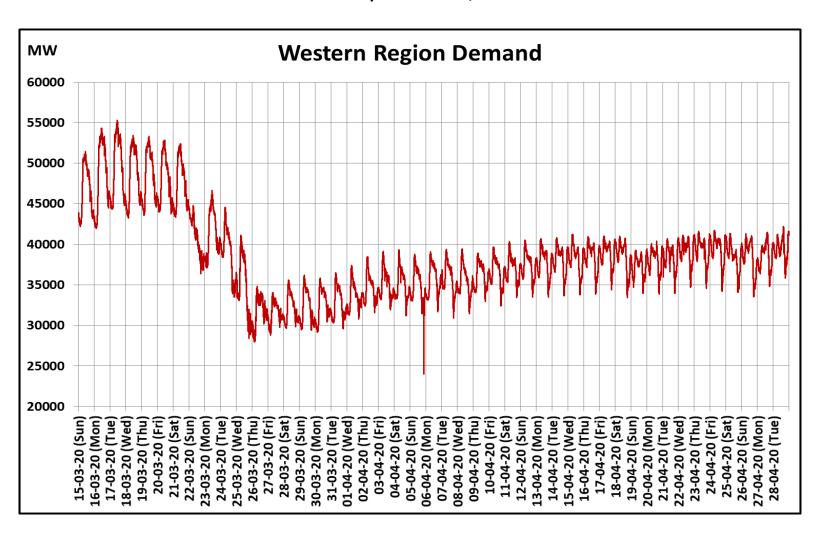

## All-India and Region-wise Continuous Demand Patterns during Management of COVID -19

22 March 2020: Janta Curfew

25 March – 14 April 2020: All-India containment measures vide MHA order no. 40-3/2020-DM-I(A)

5 April 2020: Lighting switch off event at 21:00 hrs for 9 minutes

22 March 2020: Janta Curfew

25 March – 14 April 2020: All-India containment measures vide MHA order no. 40-3/2020-DM-I(A)

5 April 2020: Lighting switch off event at 21:00 hrs for 9 minutes