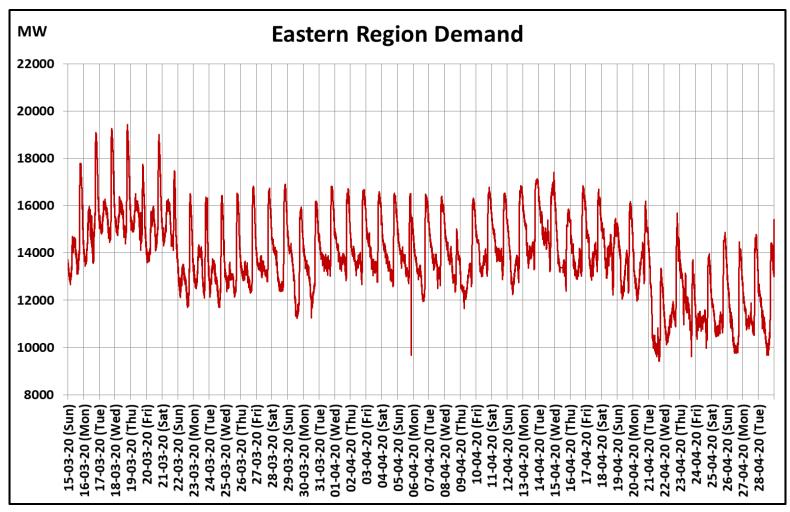

## All-India and Region-wise Continuous Demand Patterns during Management of COVID -19

22 March 2020: Janta Curfew

25 March – 14 April 2020: All-India containment measures vide MHA order no. 40-3/2020-DM-I(A)

5 April 2020: Lighting switch off event at 21:00 hrs for 9 minutes

22 March 2020: Janta Curfew

25 March – 14 April 2020: All-India containment measures vide MHA order no. 40-3/2020-DM-I(A)

5 April 2020: Lighting switch off event at 21:00 hrs for 9 minutes