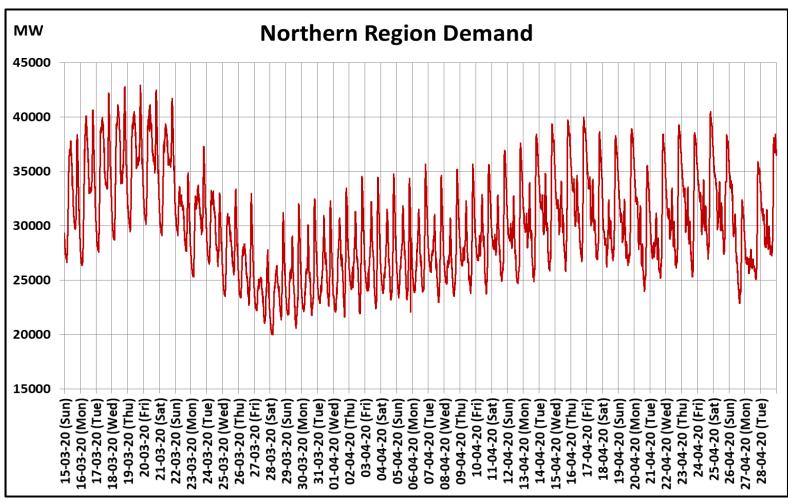

## All-India and Region-wise Continuous Demand Patterns during Management of COVID -19

22 March 2020: Janta Curfew

25 March – 14 April 2020: All-India containment measures vide MHA order no. 40-3/2020-DM-I(A)

5 April 2020: Lighting switch off event at 21:00 hrs for 9 minutes

22 March 2020: Janta Curfew

25 March – 14 April 2020: All-India containment measures vide MHA order no. 40-3/2020-DM-I(A)

5 April 2020: Lighting switch off event at 21:00 hrs for 9 minutes