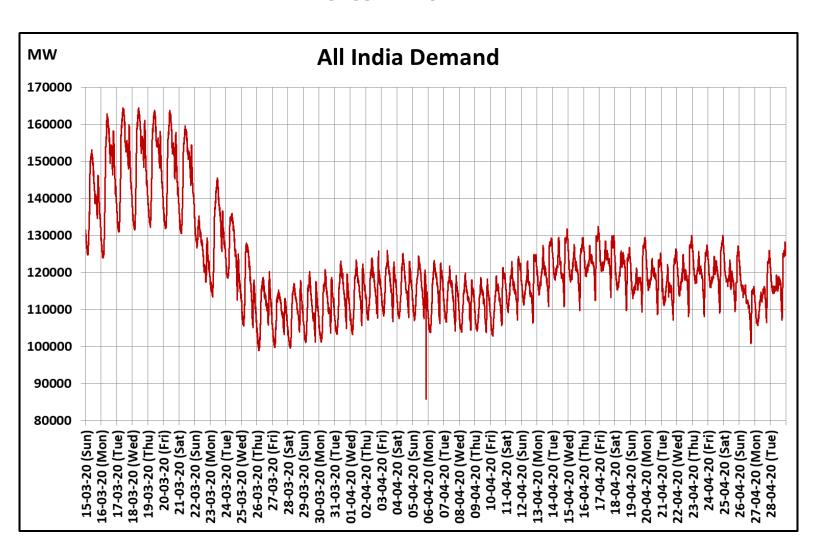

## All-India and Region-wise Continuous Demand Patterns during Management of COVID -19

22 March 2020: Janta Curfew

25 March – 14 April 2020: All-India containment measures vide MHA order no. 40-3/2020-DM-I(A)

5 April 2020: Lighting switch off event at 21:00 hrs for 9 minutes

22 March 2020: Janta Curfew

25 March – 14 April 2020: All-India containment measures vide MHA order no. 40-3/2020-DM-I(A)

5 April 2020: Lighting switch off event at 21:00 hrs for 9 minutes