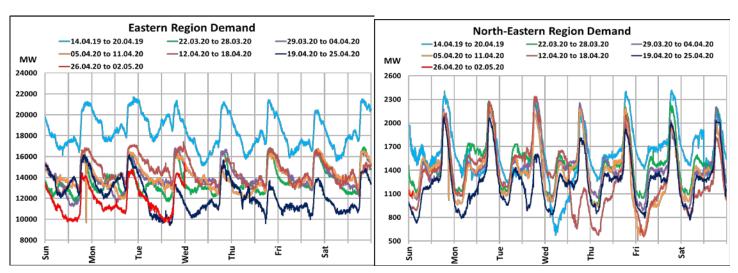

### All-India and Region-wise Weekly Demand Patterns during Management of COVID -19

| Date      | Energy Consumption (GWh) |                   |                    |                   |                         |           |
|-----------|--------------------------|-------------------|--------------------|-------------------|-------------------------|-----------|
|           | Northern<br>Region       | Western<br>Region | Southern<br>Region | Eastern<br>Region | North-Eastern<br>Region | All India |
| 22-Apr-20 | 770                      | 962               | 857                | 283               | 29                      | 2900      |
| 23-Apr-20 | 772                      | 967               | 859                | 292               | 31                      | 2919      |
| 24-Apr-20 | 793                      | 973               | 845                | 276               | 30                      | 2917      |
| 25-Apr-20 | 798                      | 953               | 833                | 280               | 31                      | 2896      |
| 26-Apr-20 | 709                      | 943               | 782                | 275               | 33                      | 2742      |
| 27-Apr-20 | 684                      | 944               | 792                | 285               | 35                      | 2740      |
| 28-Apr-20 | 751                      | 968               | 804                | 276               | 35                      | 2834      |

## All-India and Region-wise Continuous Demand Patterns during Management of COVID -19

22 March 2020: Janta Curfew

25 March – 14 April 2020: All-India containment measures vide MHA order no. 40-3/2020-DM-I(A)