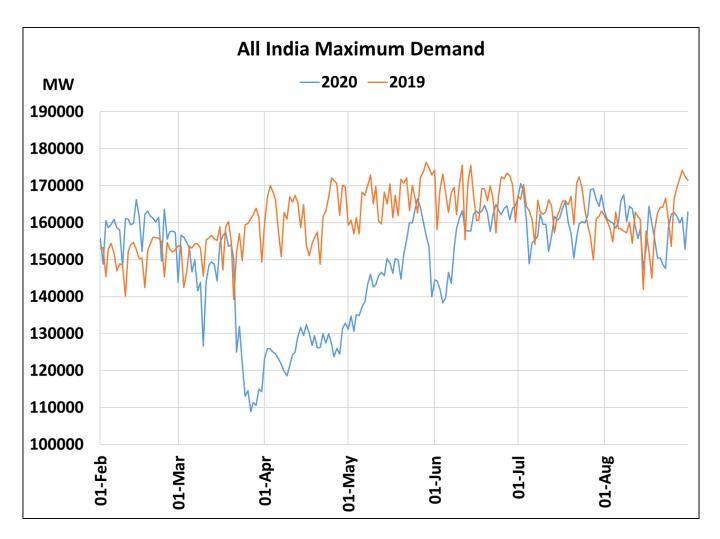

## All-India Maximum Demand and Energy Met during Management of COVID -19 in comparison to 2019

22 March 2020: Janta Curfew

25 March – 14 April 2020: All-India containment measures vide MHA order no. 40-3/2020-DM-I(A) 5 April 2020: Lighting switch off event at 21:00 hrs for 9 minutes

14 April – 31 May 2020: Extension of all-India containment measures