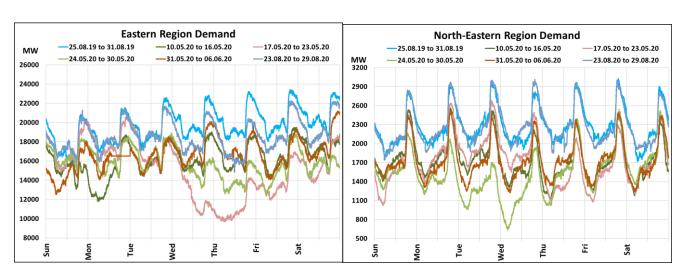

## All-India and Region-wise Weekly Demand Patterns during Management of COVID -19

| Date      | Energy Consumption (GWh) |                   |                    |                   |                         |           |
|-----------|--------------------------|-------------------|--------------------|-------------------|-------------------------|-----------|
|           | Northern<br>Region       | Western<br>Region | Southern<br>Region | Eastern<br>Region | North-Eastern<br>Region | All India |
| 23-Aug-20 | 1127                     | 869               | 831                | 429               | 51                      | 3306      |
| 24-Aug-20 | 1212                     | 916               | 875                | 442               | 54                      | 3499      |
| 25-Aug-20 | 1248                     | 955               | 919                | 454               | 57                      | 3633      |
| 26-Aug-20 | 1281                     | 970               | 936                | 436               | 57                      | 3680      |
| 27-Aug-20 | 1284                     | 957               | 908                | 422               | 55                      | 3626      |
| 28-Aug-20 | 1242                     | 928               | 924                | 448               | 55                      | 3598      |
| 29-Aug-20 | 1225                     | 925               | 939                | 461               | 53                      | 3603      |

22 March 2020: Janta Curfew

25 March – 14 April 2020: All-India containment measures vide MHA order no. 40-3/2020-DM-I(A)

5 April 2020: Lighting switch off event at 21:00 hrs for 9 minutes

14 April – 31 May 2020: Extension of all-India containment measures