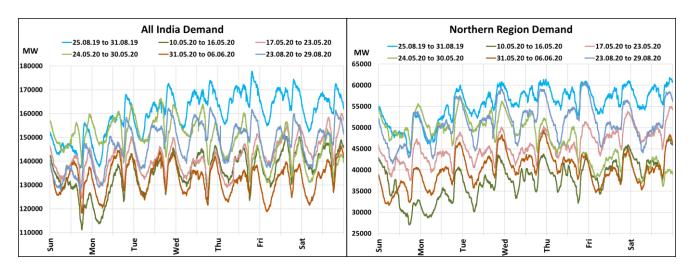

## All-India and Region-wise Weekly Demand Patterns during Management of COVID -19

| Date      | Energy Consumption (GWh) |                   |                    |                   |                         |           |
|-----------|--------------------------|-------------------|--------------------|-------------------|-------------------------|-----------|
|           | Northern<br>Region       | Western<br>Region | Southern<br>Region | Eastern<br>Region | North-Eastern<br>Region | All India |
| 23-Aug-20 | 1127                     | 869               | 831                | 429               | 51                      | 3306      |
| 24-Aug-20 | 1212                     | 916               | 875                | 442               | 54                      | 3499      |
| 25-Aug-20 | 1248                     | 955               | 919                | 454               | 57                      | 3633      |
| 26-Aug-20 | 1281                     | 970               | 936                | 436               | 57                      | 3680      |
| 27-Aug-20 | 1284                     | 957               | 908                | 422               | 55                      | 3626      |
| 28-Aug-20 | 1242                     | 928               | 924                | 448               | 55                      | 3598      |
| 29-Aug-20 | 1225                     | 925               | 939                | 461               | 53                      | 3603      |

22 March 2020: Janta Curfew

25 March – 14 April 2020: All-India containment measures vide MHA order no. 40-3/2020-DM-I(A)

5 April 2020: Lighting switch off event at 21:00 hrs for 9 minutes

14 April – 31 May 2020: Extension of all-India containment measures