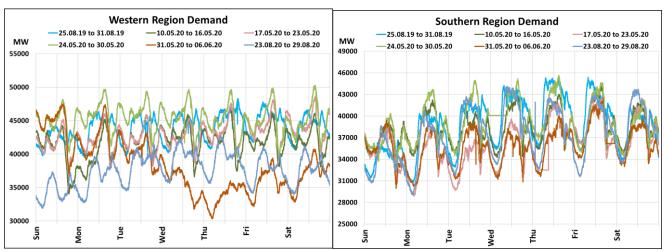

## All-India and Region-wise Weekly Demand Patterns during Management of COVID -19

| Date      | Energy Consumption (GWh) |                   |                    |                   |                         |           |
|-----------|--------------------------|-------------------|--------------------|-------------------|-------------------------|-----------|
|           | Northern<br>Region       | Western<br>Region | Southern<br>Region | Eastern<br>Region | North-Eastern<br>Region | All India |
| 23-Aug-20 | 1127                     | 869               | 831                | 429               | 51                      | 3306      |
| 24-Aug-20 | 1212                     | 916               | 875                | 442               | 54                      | 3499      |
| 25-Aug-20 | 1248                     | 955               | 919                | 454               | 57                      | 3633      |
| 26-Aug-20 | 1281                     | 970               | 936                | 436               | 57                      | 3680      |
| 27-Aug-20 | 1284                     | 957               | 908                | 422               | 55                      | 3626      |
| 28-Aug-20 | 1242                     | 928               | 924                | 448               | 55                      | 3598      |
| 29-Aug-20 | 1225                     | 925               | 939                | 461               | 53                      | 3603      |

22 March 2020: Janta Curfew

25 March – 14 April 2020: All-India containment measures vide MHA order no. 40-3/2020-DM-I(A)

5 April 2020: Lighting switch off event at 21:00 hrs for 9 minutes

14 April – 31 May 2020: Extension of all-India containment measures