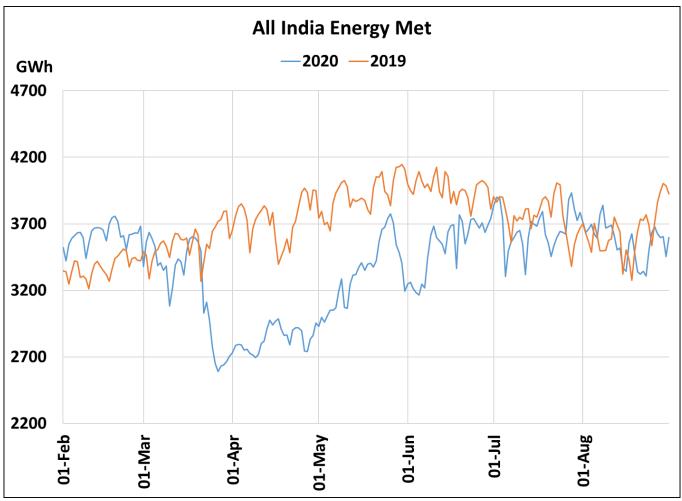

## All-India Maximum Demand and Energy Met during Management of COVID -19 in comparison to 2019

22 March 2020: Janta Curfew

25 March – 14 April 2020: All-India containment measures vide MHA order no. 40-3/2020-DM-I(A) 5 April 2020: Lighting switch off event at 21:00 hrs for 9 minutes

14 April – 31 May 2020: Extension of all-India containment measures