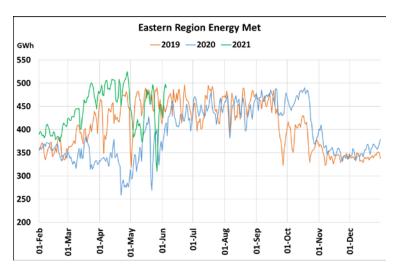

## **Energy Met during Management of COVID -19 in comparison to year 2019**

22 March 2020: Janta Curfew, 25 March – 14 April 2020: All-India containment measures ,5 April 2020: Lighting switch off event at 21:00 hrs for 9 minutes, 14 April – 31 May 2020: Extension of all-India containment measures

2021: Local lock down and containment zone in different part of the country since April 2021, Cyclone Tauktae from 14<sup>th</sup> May to 19<sup>th</sup> May 2021, Cyclone Yaas from 25<sup>th</sup> May to 28<sup>th</sup> May 2021.