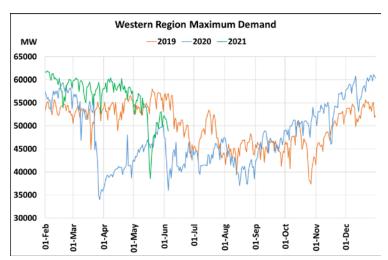

## Maximum Demand during Management of COVID -19 in comparison to year 2019

22 March 2020: Janta Curfew, 25 March – 14 April 2020: All-India containment measures ,5 April 2020: Lighting switch off event at 21:00 hrs for 9 minutes, 14 April – 31 May 2020: Extension of all-India containment measures

2021: Local lock down and containment zone in different part of the country since April 2021, Cyclone Tauktae from 14<sup>th</sup> May to 19<sup>th</sup> May 2021, Cyclone Yaas from 25<sup>th</sup> May to 28<sup>th</sup> May 2021.