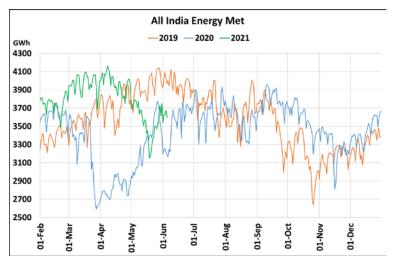

## **Energy Met during Management of COVID -19 in comparison to year 2019**

22 March 2020: Janta Curfew, 25 March – 14 April 2020: All-India containment measures ,5 April 2020: Lighting switch off event at 21:00 hrs for 9 minutes, 14 April – 31 May 2020: Extension of all-India containment measures

2021: Local lock down and containment zone in different part of the country since April 2021, Cyclone Tauktae from 14<sup>th</sup> May to 19<sup>th</sup> May 2021, Cyclone Yaas from 25<sup>th</sup> May to 28<sup>th</sup> May 2021.