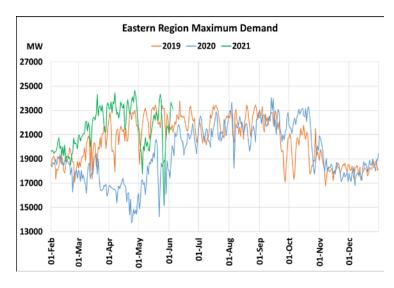

## Maximum Demand during Management of COVID -19 in comparison to year 2019

22 March 2020: Janta Curfew, 25 March – 14 April 2020: All-India containment measures ,5 April 2020: Lighting switch off event at 21:00 hrs for 9 minutes, 14 April – 31 May 2020: Extension of all-India containment measures

2021: Local lock down and containment zone in different part of the country since April 2021, Cyclone Tauktae from 14<sup>th</sup> May to 19<sup>th</sup> May 2021, Cyclone Yaas from 25<sup>th</sup> May to 28<sup>th</sup> May 2021.