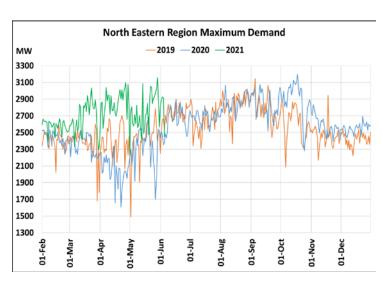

## Maximum Demand during Management of COVID -19 in comparison to year 2019

22 March 2020: Janta Curfew, 25 March – 14 April 2020: All-India containment measures ,5 April 2020: Lighting switch off event at 21:00 hrs for 9 minutes, 14 April – 31 May 2020: Extension of all-India containment measures

2021: Local lock down and containment zone in different part of the country since April 2021, Cyclone Tauktae from 14<sup>th</sup> May to 19<sup>th</sup> May 2021, Cyclone Yaas from 25<sup>th</sup> May to 28<sup>th</sup> May 2021.