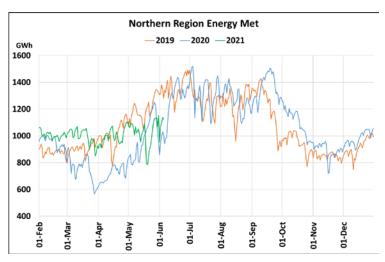

## **Energy Met during Management of COVID -19 in comparison to year 2019**

22 March 2020: Janta Curfew, 25 March – 14 April 2020: All-India containment measures ,5 April 2020: Lighting switch off event at 21:00 hrs for 9 minutes, 14 April – 31 May 2020: Extension of all-India containment measures

2021: Local lock down and containment zone in different part of the country since April 2021, Cyclone Tauktae from 14<sup>th</sup> May to 19<sup>th</sup> May 2021, Cyclone Yaas from 25<sup>th</sup> May to 28<sup>th</sup> May 2021.