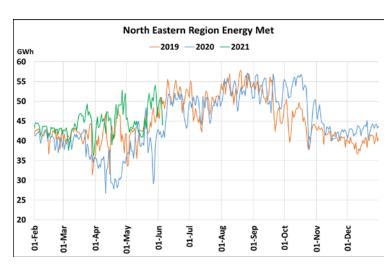

## **Energy Met during Management of COVID -19 in comparison to year 2019**

22 March 2020: Janta Curfew, 25 March – 14 April 2020: All-India containment measures ,5 April 2020: Lighting switch off event at 21:00 hrs for 9 minutes, 14 April – 31 May 2020: Extension of all-India containment measures

2021: Local lock down and containment zone in different part of the country since April 2021, Cyclone Tauktae from 14<sup>th</sup> May to 19<sup>th</sup> May 2021, Cyclone Yaas from 25<sup>th</sup> May to 28<sup>th</sup> May 2021.