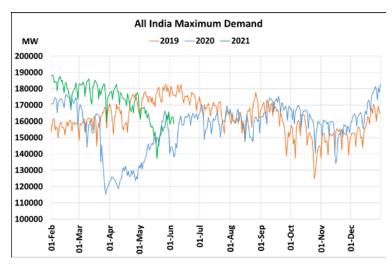

## Maximum Demand during Management of COVID -19 in comparison to year 2019

22 March 2020: Janta Curfew, 25 March – 14 April 2020: All-India containment measures ,5 April 2020: Lighting switch off event at 21:00 hrs for 9 minutes, 14 April – 31 May 2020: Extension of all-India containment measures

2021: Local lock down and containment zone in different part of the country since April 2021, Cyclone Tauktae from 14<sup>th</sup> May to 19<sup>th</sup> May 2021, Cyclone Yaas from 25<sup>th</sup> May to 28<sup>th</sup> May 2021.