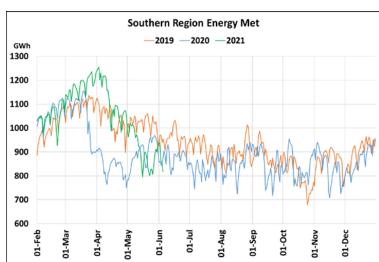

## **Energy Met during Management of COVID -19 in comparison to year 2019**

22 March 2020: Janta Curfew, 25 March – 14 April 2020: All-India containment measures ,5 April 2020: Lighting switch off event at 21:00 hrs for 9 minutes, 14 April – 31 May 2020: Extension of all-India containment measures

2021: Local lock down and containment zone in different part of the country since April 2021, Cyclone Tauktae from 14<sup>th</sup> May to 19<sup>th</sup> May 2021, Cyclone Yaas from 25<sup>th</sup> May to 28<sup>th</sup> May 2021.