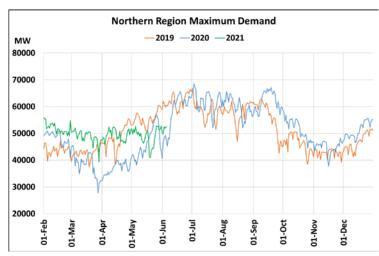

## Maximum Demand during Management of COVID -19 in comparison to year 2019

22 March 2020: Janta Curfew, 25 March – 14 April 2020: All-India containment measures ,5 April 2020: Lighting switch off event at 21:00 hrs for 9 minutes, 14 April – 31 May 2020: Extension of all-India containment measures

2021: Local lock down and containment zone in different part of the country since April 2021, Cyclone Tauktae from 14<sup>th</sup> May to 19<sup>th</sup> May 2021, Cyclone Yaas from 25<sup>th</sup> May to 28<sup>th</sup> May 2021.