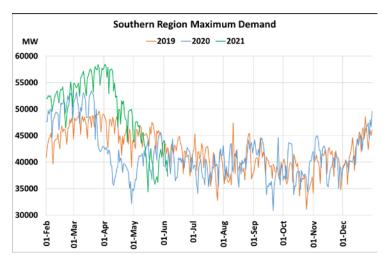

## Maximum Demand during Management of COVID -19 in comparison to year 2019

22 March 2020: Janta Curfew, 25 March – 14 April 2020: All-India containment measures ,5 April 2020: Lighting switch off event at 21:00 hrs for 9 minutes, 14 April – 31 May 2020: Extension of all-India containment measures

2021: Local lock down and containment zone in different part of the country since April 2021, Cyclone Tauktae from 14<sup>th</sup> May to 19<sup>th</sup> May 2021, Cyclone Yaas from 25<sup>th</sup> May to 28<sup>th</sup> May 2021.