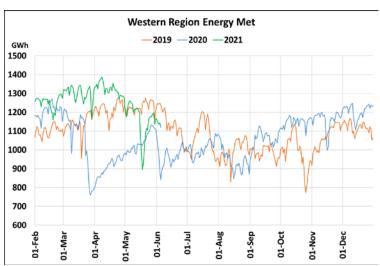

## **Energy Met during Management of COVID -19 in comparison to year 2019**

22 March 2020: Janta Curfew, 25 March – 14 April 2020: All-India containment measures ,5 April 2020: Lighting switch off event at 21:00 hrs for 9 minutes, 14 April – 31 May 2020: Extension of all-India containment measures

2021: Local lock down and containment zone in different part of the country since April 2021, Cyclone Tauktae from 14<sup>th</sup> May to 19<sup>th</sup> May 2021, Cyclone Yaas from 25<sup>th</sup> May to 28<sup>th</sup> May 2021.