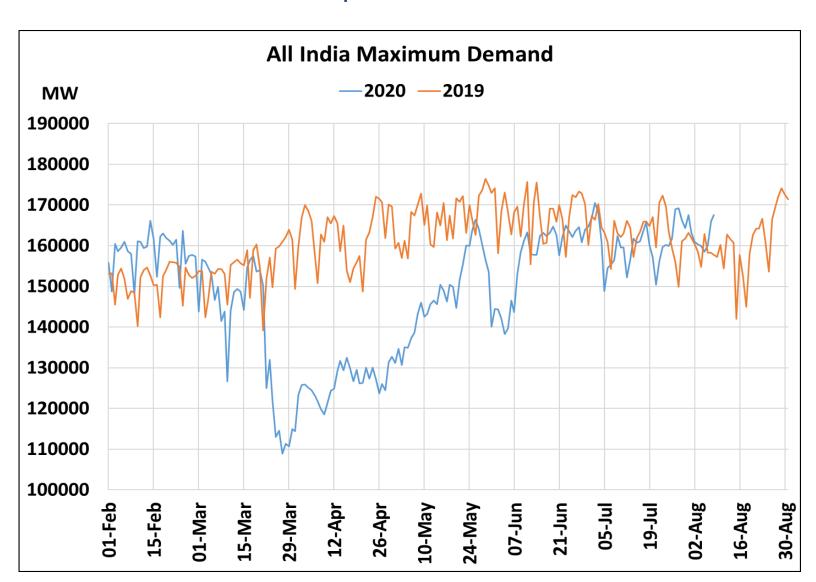

## All-India Maximum Demand and Energy Met during Management of COVID -19 in comparison to 2019

22 March 2020: Janta Curfew

25 March – 14 April 2020: All-India containment measures vide MHA order no. 40-3/2020-DM-I(A)

5 April 2020: Lighting switch off event at 21:00 hrs for 9 minutes

14 April – 31 May 2020: Extension of all-India containment measures