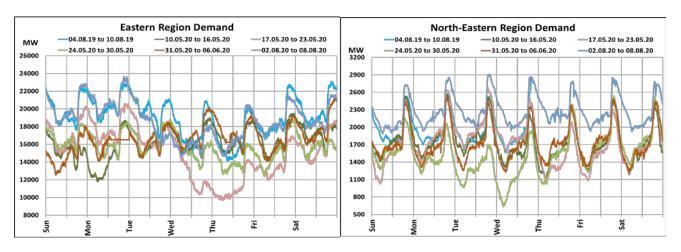

## All-India and Region-wise Weekly Demand Patterns during Management of COVID -19

| Date      | Energy Consumption (GWh) |                   |                    |                   |                         |           |
|-----------|--------------------------|-------------------|--------------------|-------------------|-------------------------|-----------|
|           | Northern<br>Region       | Western<br>Region | Southern<br>Region | Eastern<br>Region | North-Eastern<br>Region | All India |
| 02-Aug-20 | 1293                     | 1060              | 764                | 468               | 53                      | 3638      |
| 03-Aug-20 | 1325                     | 1003              | 805                | 474               | 55                      | 3662      |
| 04-Aug-20 | 1381                     | 1029              | 794                | 439               | 55                      | 3698      |
| 05-Aug-20 | 1389                     | 1002              | 793                | 382               | 55                      | 3620      |
| 06-Aug-20 | 1320                     | 958               | 851                | 408               | 56                      | 3593      |
| 07-Aug-20 | 1381                     | 980               | 912                | 443               | 55                      | 3771      |
| 08-Aug-20 | 1429                     | 985               | 920                | 453               | 54                      | 3840      |

<sup>22</sup> March 2020: Janta Curfew

<sup>25</sup> March – 14 April 2020: All-India containment measures vide MHA order no. 40-3/2020-DM-I(A)

<sup>5</sup> April 2020: Lighting switch off event at 21:00 hrs for 9 minutes

<sup>14</sup> April – 31 May 2020: Extension of all-India containment measures