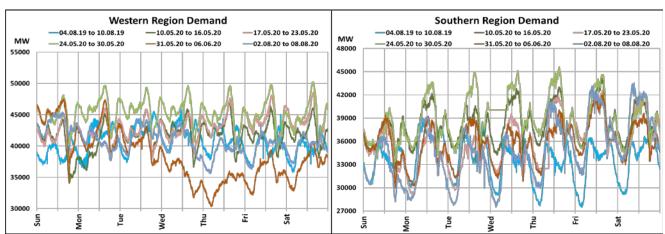

## All-India and Region-wise Weekly Demand Patterns during Management of COVID -19

| Date      | Energy Consumption (GWh) |                   |                    |                   |                         |           |
|-----------|--------------------------|-------------------|--------------------|-------------------|-------------------------|-----------|
|           | Northern<br>Region       | Western<br>Region | Southern<br>Region | Eastern<br>Region | North-Eastern<br>Region | All India |
| 02-Aug-20 | 1293                     | 1060              | 764                | 468               | 53                      | 3638      |
| 03-Aug-20 | 1325                     | 1003              | 805                | 474               | 55                      | 3662      |
| 04-Aug-20 | 1381                     | 1029              | 794                | 439               | 55                      | 3698      |
| 05-Aug-20 | 1389                     | 1002              | 793                | 382               | 55                      | 3620      |
| 06-Aug-20 | 1320                     | 958               | 851                | 408               | 56                      | 3593      |
| 07-Aug-20 | 1381                     | 980               | 912                | 443               | 55                      | 3771      |
| 08-Aug-20 | 1429                     | 985               | 920                | 453               | 54                      | 3840      |

<sup>22</sup> March 2020: Janta Curfew

<sup>25</sup> March – 14 April 2020: All-India containment measures vide MHA order no. 40-3/2020-DM-I(A)

<sup>5</sup> April 2020: Lighting switch off event at 21:00 hrs for 9 minutes

<sup>14</sup> April – 31 May 2020: Extension of all-India containment measures