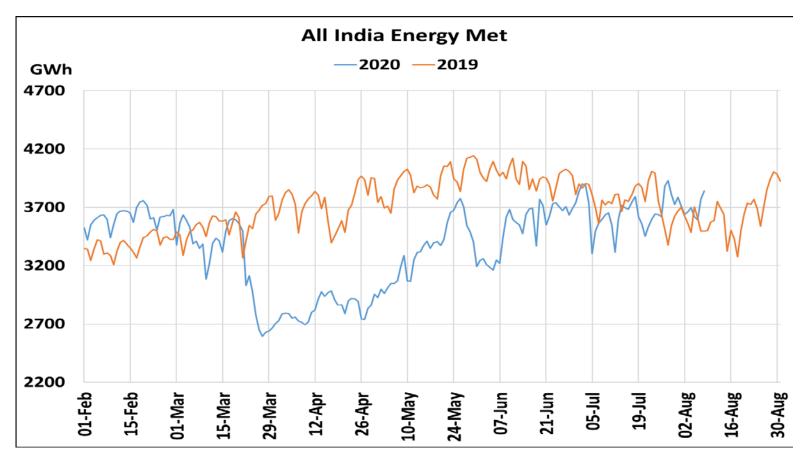

## All-India Maximum Demand and Energy Met during Management of COVID -19 in comparison to 2019

22 March 2020: Janta Curfew

25 March – 14 April 2020: All-India containment measures vide MHA order no. 40-3/2020-DM-I(A)

5 April 2020: Lighting switch off event at 21:00 hrs for 9 minutes

14 April – 31 May 2020: Extension of all-India containment measures