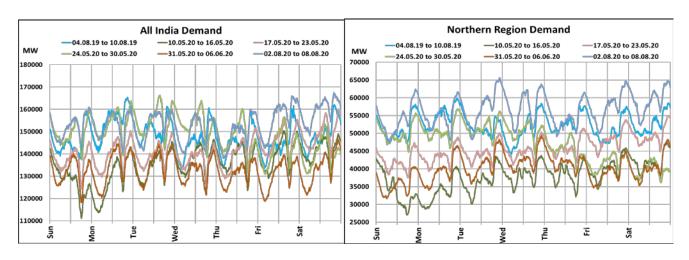

## All-India and Region-wise Weekly Demand Patterns during Management of COVID -19

| Date      | Energy Consumption (GWh) |                   |                    |                   |                         |           |
|-----------|--------------------------|-------------------|--------------------|-------------------|-------------------------|-----------|
|           | Northern<br>Region       | Western<br>Region | Southern<br>Region | Eastern<br>Region | North-Eastern<br>Region | All India |
| 02-Aug-20 | 1293                     | 1060              | 764                | 468               | 53                      | 3638      |
| 03-Aug-20 | 1325                     | 1003              | 805                | 474               | 55                      | 3662      |
| 04-Aug-20 | 1381                     | 1029              | 794                | 439               | 55                      | 3698      |
| 05-Aug-20 | 1389                     | 1002              | 793                | 382               | 55                      | 3620      |
| 06-Aug-20 | 1320                     | 958               | 851                | 408               | 56                      | 3593      |
| 07-Aug-20 | 1381                     | 980               | 912                | 443               | 55                      | 3771      |
| 08-Aug-20 | 1429                     | 985               | 920                | 453               | 54                      | 3840      |

<sup>22</sup> March 2020: Janta Curfew

<sup>25</sup> March – 14 April 2020: All-India containment measures vide MHA order no. 40-3/2020-DM-I(A)

<sup>5</sup> April 2020: Lighting switch off event at 21:00 hrs for 9 minutes

<sup>14</sup> April – 31 May 2020: Extension of all-India containment measures