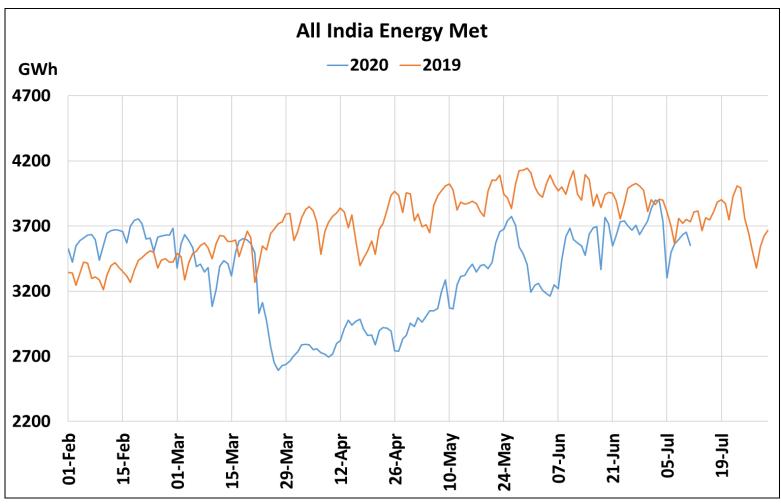

## All-India Maximum Demand and Energy Met during Management of COVID -19 in comparison to 2019

22 March 2020: Janta Curfew

25 March – 14 April 2020: All-India containment measures vide MHA order no. 40-3/2020-DM-I(A) 5 April 2020: Lighting switch off event at 21:00 hrs for 9 minutes

14 April – 31 May 2020: Extension of all-India containment measures