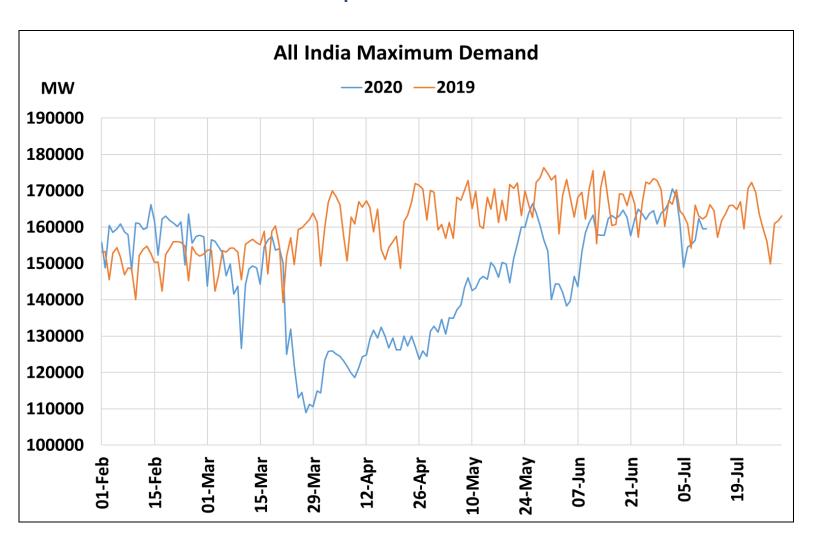

## All-India Maximum Demand and Energy Met during Management of COVID -19 in comparison to 2019

22 March 2020: Janta Curfew

25 March – 14 April 2020: All-India containment measures vide MHA order no. 40-3/2020-DM-I(A) 5 April 2020: Lighting switch off event at 21:00 hrs for 9 minutes

14 April – 31 May 2020: Extension of all-India containment measures