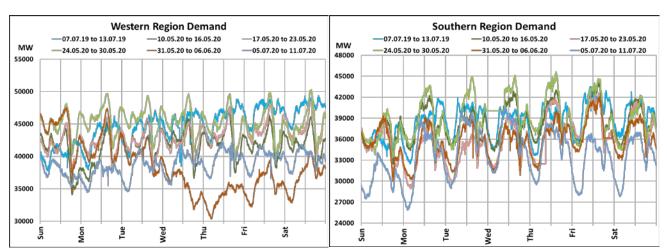

## All-India and Region-wise Weekly Demand Patterns during Management of COVID -19

|           | Energy Consumption (GWh) |                   |                    |                   |                         |           |
|-----------|--------------------------|-------------------|--------------------|-------------------|-------------------------|-----------|
| Date      | Northern<br>Region       | Western<br>Region | Southern<br>Region | Eastern<br>Region | North-Eastern<br>Region | All India |
| 05-Jul-20 | 1137                     | 937               | 744                | 437               | 49                      | 3304      |
| 06-Jul-20 | 1281                     | 931               | 809                | 428               | 49                      | 3498      |
| 07-Jul-20 | 1278                     | 943               | 854                | 437               | 51                      | 3564      |
| 08-Jul-20 | 1257                     | 967               | 868                | 453               | 51                      | 3596      |
| 09-Jul-20 | 1324                     | 983               | 837                | 440               | 50                      | 3635      |
| 10-Jul-20 | 1378                     | 981               | 810                | 436               | 47                      | 3652      |
| 11-Jul-20 | 1274                     | 990               | 813                | 428               | 45                      | 3550      |

<sup>22</sup> March 2020: Janta Curfew

<sup>25</sup> March – 14 April 2020: All-India containment measures vide MHA order no. 40-3/2020-DM-I(A)

<sup>5</sup> April 2020: Lighting switch off event at 21:00 hrs for 9 minutes

<sup>14</sup> April – 31 May 2020: Extension of all-India containment measures