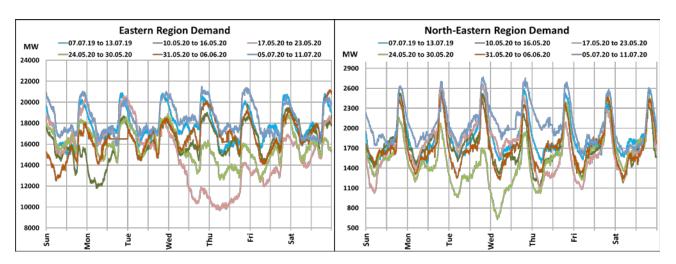

## All-India and Region-wise Weekly Demand Patterns during Management of COVID -19

|           | Energy Consumption (GWh) |                   |                    |                   |                         |           |
|-----------|--------------------------|-------------------|--------------------|-------------------|-------------------------|-----------|
| Date      | Northern<br>Region       | Western<br>Region | Southern<br>Region | Eastern<br>Region | North-Eastern<br>Region | All India |
| 05-Jul-20 | 1137                     | 937               | 744                | 437               | 49                      | 3304      |
| 06-Jul-20 | 1281                     | 931               | 809                | 428               | 49                      | 3498      |
| 07-Jul-20 | 1278                     | 943               | 854                | 437               | 51                      | 3564      |
| 08-Jul-20 | 1257                     | 967               | 868                | 453               | 51                      | 3596      |
| 09-Jul-20 | 1324                     | 983               | 837                | 440               | 50                      | 3635      |
| 10-Jul-20 | 1378                     | 981               | 810                | 436               | 47                      | 3652      |
| 11-Jul-20 | 1274                     | 990               | 813                | 428               | 45                      | 3550      |

<sup>22</sup> March 2020: Janta Curfew

<sup>25</sup> March – 14 April 2020: All-India containment measures vide MHA order no. 40-3/2020-DM-I(A)

<sup>5</sup> April 2020: Lighting switch off event at 21:00 hrs for 9 minutes

<sup>14</sup> April – 31 May 2020: Extension of all-India containment measures