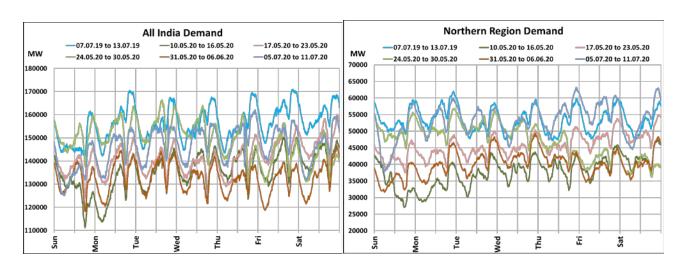

## All-India and Region-wise Weekly Demand Patterns during Management of COVID -19

|           | Energy Consumption (GWh) |                   |                    |                   |                         |           |
|-----------|--------------------------|-------------------|--------------------|-------------------|-------------------------|-----------|
| Date      | Northern<br>Region       | Western<br>Region | Southern<br>Region | Eastern<br>Region | North-Eastern<br>Region | All India |
| 05-Jul-20 | 1137                     | 937               | 744                | 437               | 49                      | 3304      |
| 06-Jul-20 | 1281                     | 931               | 809                | 428               | 49                      | 3498      |
| 07-Jul-20 | 1278                     | 943               | 854                | 437               | 51                      | 3564      |
| 08-Jul-20 | 1257                     | 967               | 868                | 453               | 51                      | 3596      |
| 09-Jul-20 | 1324                     | 983               | 837                | 440               | 50                      | 3635      |
| 10-Jul-20 | 1378                     | 981               | 810                | 436               | 47                      | 3652      |
| 11-Jul-20 | 1274                     | 990               | 813                | 428               | 45                      | 3550      |

<sup>22</sup> March 2020: Janta Curfew

<sup>25</sup> March – 14 April 2020: All-India containment measures vide MHA order no. 40-3/2020-DM-I(A)

<sup>5</sup> April 2020: Lighting switch off event at 21:00 hrs for 9 minutes

<sup>14</sup> April – 31 May 2020: Extension of all-India containment measures