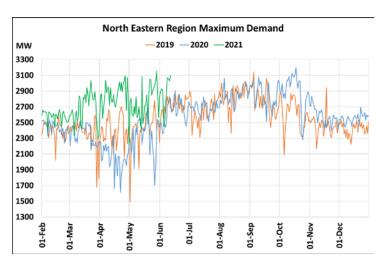

## Maximum Demand during Management of COVID -19 in comparison to year 2019

22 March 2020: Janta Curfew, 25 March – 14 April 2020: All-India containment measures ,5 April 2020: Lighting switch off event at 21:00 hrs for 9 minutes, 14 April – 31 May 2020: Extension of all-India containment measures

2021: Local lock down and containment zone in different part of the country since April 2021, Cyclone Tauktae from 14<sup>th</sup> May to 19<sup>th</sup> May 2021, Cyclone Yaas from 25<sup>th</sup> May to 28<sup>th</sup> May 2021.