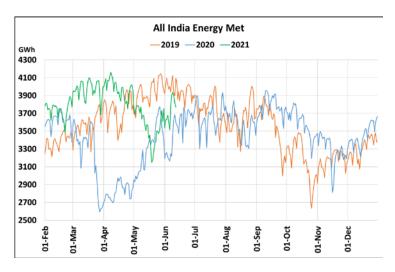

## **Energy Met during Management of COVID -19 in comparison to year 2019**

22 March 2020: Janta Curfew, 25 March – 14 April 2020: All-India containment measures ,5 April 2020: Lighting switch off event at 21:00 hrs for 9 minutes, 14 April – 31 May 2020: Extension of all-India containment measures

2021: Local lock down and containment zone in different part of the country since April 2021, Cyclone Tauktae from 14<sup>th</sup> May to 19<sup>th</sup> May 2021, Cyclone Yaas from 25<sup>th</sup> May to 28<sup>th</sup> May 2021.