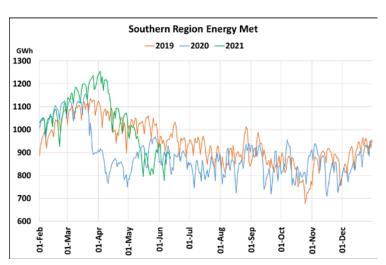

## **Energy Met during Management of COVID -19 in comparison to year 2019**

22 March 2020: Janta Curfew, 25 March – 14 April 2020: All-India containment measures ,5 April 2020: Lighting switch off event at 21:00 hrs for 9 minutes, 14 April – 31 May 2020: Extension of all-India containment measures

2021: Local lock down and containment zone in different part of the country since April 2021, Cyclone Tauktae from 14<sup>th</sup> May to 19<sup>th</sup> May 2021, Cyclone Yaas from 25<sup>th</sup> May to 28<sup>th</sup> May 2021.