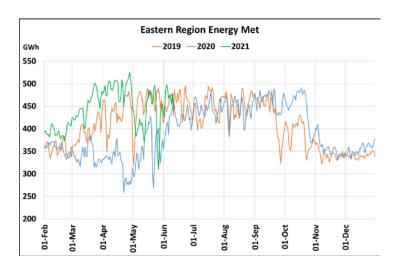

## **Energy Met during Management of COVID -19 in comparison to year 2019**

22 March 2020: Janta Curfew, 25 March – 14 April 2020: All-India containment measures ,5 April 2020: Lighting switch off event at 21:00 hrs for 9 minutes, 14 April – 31 May 2020: Extension of all-India containment measures

2021: Local lock down and containment zone in different part of the country since April 2021, Cyclone Tauktae from 14<sup>th</sup> May to 19<sup>th</sup> May 2021, Cyclone Yaas from 25<sup>th</sup> May to 28<sup>th</sup> May 2021.