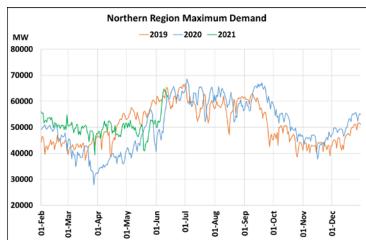

## Maximum Demand during Management of COVID -19 in comparison to year 2019

22 March 2020: Janta Curfew, 25 March – 14 April 2020: All-India containment measures ,5 April 2020: Lighting switch off event at 21:00 hrs for 9 minutes, 14 April – 31 May 2020: Extension of all-India containment measures

2021: Local lock down and containment zone in different part of the country since April 2021, Cyclone Tauktae from 14<sup>th</sup> May to 19<sup>th</sup> May 2021, Cyclone Yaas from 25<sup>th</sup> May to 28<sup>th</sup> May 2021.