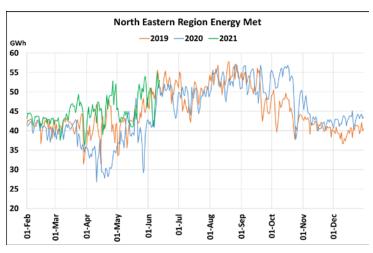

## **Energy Met during Management of COVID -19 in comparison to year 2019**

22 March 2020: Janta Curfew, 25 March – 14 April 2020: All-India containment measures ,5 April 2020: Lighting switch off event at 21:00 hrs for 9 minutes, 14 April – 31 May 2020: Extension of all-India containment measures

2021: Local lock down and containment zone in different part of the country since April 2021, Cyclone Tauktae from 14<sup>th</sup> May to 19<sup>th</sup> May 2021, Cyclone Yaas from 25<sup>th</sup> May to 28<sup>th</sup> May 2021.