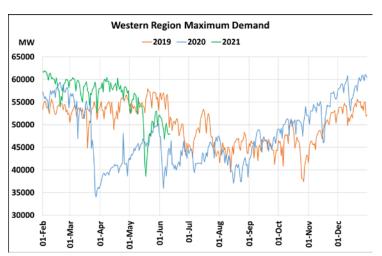

## Maximum Demand during Management of COVID -19 in comparison to year 2019

22 March 2020: Janta Curfew, 25 March – 14 April 2020: All-India containment measures ,5 April 2020: Lighting switch off event at 21:00 hrs for 9 minutes, 14 April – 31 May 2020: Extension of all-India containment measures

2021: Local lock down and containment zone in different part of the country since April 2021, Cyclone Tauktae from 14<sup>th</sup> May to 19<sup>th</sup> May 2021, Cyclone Yaas from 25<sup>th</sup> May to 28<sup>th</sup> May 2021.