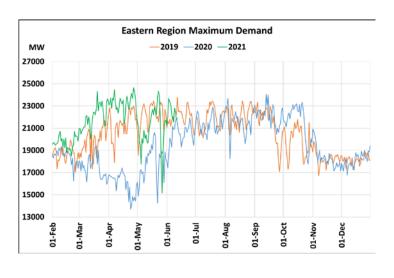

## Maximum Demand during Management of COVID -19 in comparison to year 2019

22 March 2020: Janta Curfew, 25 March – 14 April 2020: All-India containment measures ,5 April 2020: Lighting switch off event at 21:00 hrs for 9 minutes, 14 April – 31 May 2020: Extension of all-India containment measures

2021: Local lock down and containment zone in different part of the country since April 2021, Cyclone Tauktae from 14<sup>th</sup> May to 19<sup>th</sup> May 2021, Cyclone Yaas from 25<sup>th</sup> May to 28<sup>th</sup> May 2021.