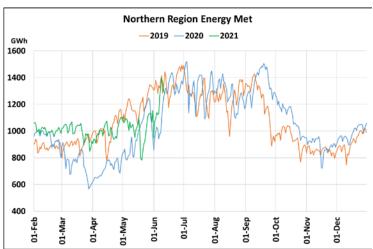

## **Energy Met during Management of COVID -19 in comparison to year 2019**

22 March 2020: Janta Curfew, 25 March – 14 April 2020: All-India containment measures ,5 April 2020: Lighting switch off event at 21:00 hrs for 9 minutes, 14 April – 31 May 2020: Extension of all-India containment measures

2021: Local lock down and containment zone in different part of the country since April 2021, Cyclone Tauktae from 14<sup>th</sup> May to 19<sup>th</sup> May 2021, Cyclone Yaas from 25<sup>th</sup> May to 28<sup>th</sup> May 2021.