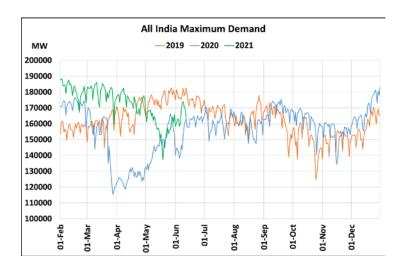

## Maximum Demand during Management of COVID -19 in comparison to year 2019

22 March 2020: Janta Curfew, 25 March – 14 April 2020: All-India containment measures ,5 April 2020: Lighting switch off event at 21:00 hrs for 9 minutes, 14 April – 31 May 2020: Extension of all-India containment measures

2021: Local lock down and containment zone in different part of the country since April 2021, Cyclone Tauktae from 14<sup>th</sup> May to 19<sup>th</sup> May 2021, Cyclone Yaas from 25<sup>th</sup> May to 28<sup>th</sup> May 2021.