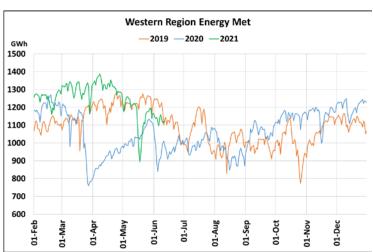

## **Energy Met during Management of COVID -19 in comparison to year 2019**

22 March 2020: Janta Curfew, 25 March – 14 April 2020: All-India containment measures ,5 April 2020: Lighting switch off event at 21:00 hrs for 9 minutes, 14 April – 31 May 2020: Extension of all-India containment measures

2021: Local lock down and containment zone in different part of the country since April 2021, Cyclone Tauktae from 14<sup>th</sup> May to 19<sup>th</sup> May 2021, Cyclone Yaas from 25<sup>th</sup> May to 28<sup>th</sup> May 2021.