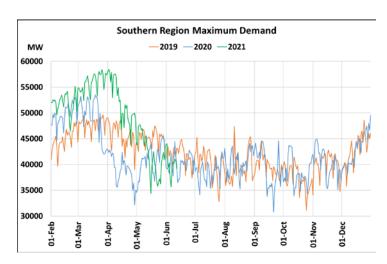

## Maximum Demand during Management of COVID -19 in comparison to year 2019

22 March 2020: Janta Curfew, 25 March – 14 April 2020: All-India containment measures ,5 April 2020: Lighting switch off event at 21:00 hrs for 9 minutes, 14 April – 31 May 2020: Extension of all-India containment measures

2021: Local lock down and containment zone in different part of the country since April 2021, Cyclone Tauktae from 14<sup>th</sup> May to 19<sup>th</sup> May 2021, Cyclone Yaas from 25<sup>th</sup> May to 28<sup>th</sup> May 2021.