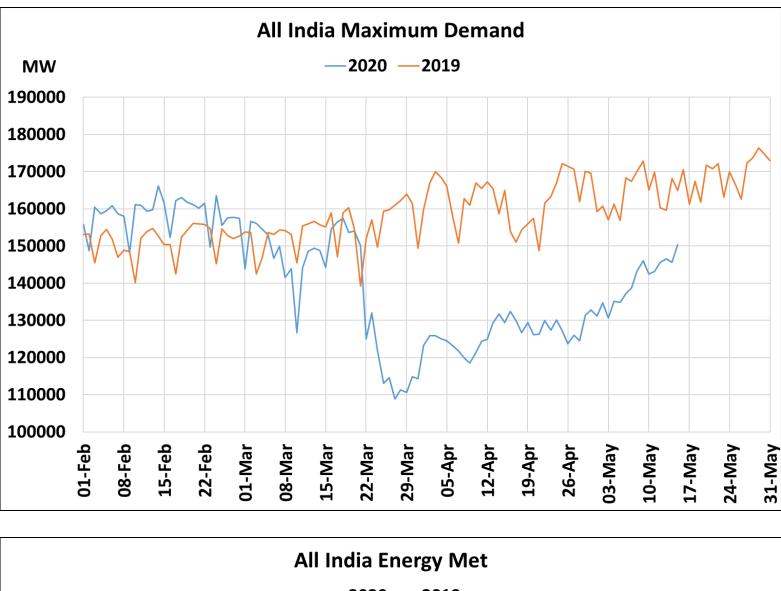

## All-India Maximum Demand and Energy Met during Management of COVID -19 in comparison to 2019

22 March 2020: Janta Curfew 25 March – 14 April 2020: All-India containment measures vide MHA order no. 40-3/2020-DM-I(A) 5 April 2020: Lighting switch off event at 21:00 hrs for 9 minutes 14 April – 3 May 2020: Extension of all-India containment measures posoco.in/covid-19