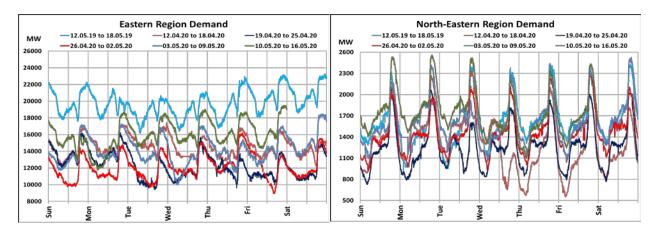

## All-India and Region-wise Weekly Demand Patterns during Management of COVID -19

| Date      | Energy Consumption (GWh) |                   |                    |                   |                         |           |
|-----------|--------------------------|-------------------|--------------------|-------------------|-------------------------|-----------|
|           | Northern<br>Region       | Western<br>Region | Southern<br>Region | Eastern<br>Region | North-Eastern<br>Region | All India |
| 09-May-20 | 956                      | 1024              | 903                | 362               | 42                      | 3287      |
| 10-May-20 | 815                      | 981               | 873                | 359               | 44                      | 3071      |
| 11-May-20 | 803                      | 980               | 907                | 331               | 44                      | 3065      |
| 12-May-20 | 876                      | 1034              | 911                | 382               | 45                      | 3248      |
| 13-May-20 | 931                      | 1030              | 922                | 392               | 39                      | 3313      |
| 14-May-20 | 929                      | 1030              | 927                | 395               | 39                      | 3320      |
| 15-May-20 | 971                      | 1030              | 931                | 401               | 39                      | 3373      |

22 March 2020: Janta Curfew

25 March – 14 April 2020: All-India containment measures vide MHA order no. 40-3/2020-DM-I(A) 5 April 2020: Lighting switch off event at 21:00 hrs for 9 minutes

14 April – 17 May 2020: Extension of all-India containment measures