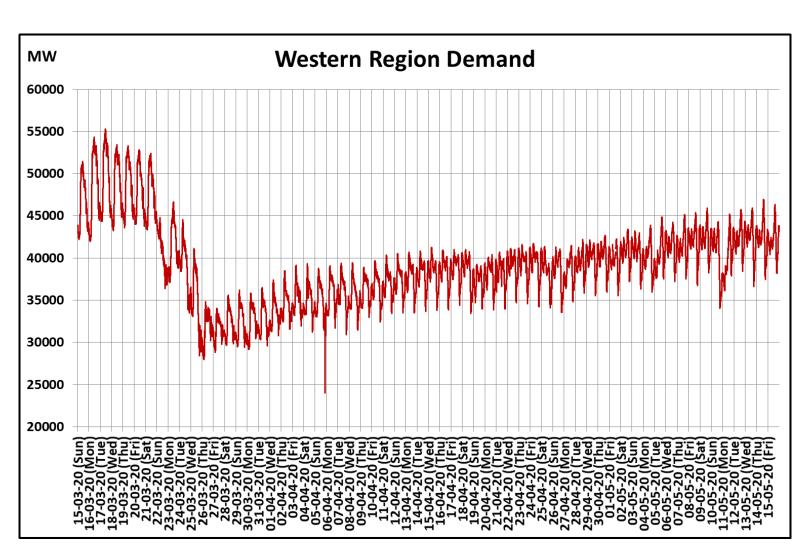

## All-India and Region-wise Continuous Demand Patterns during Management of COVID -19

22 March 2020: Janta Curfew

25 March – 14 April 2020: All-India containment measures vide MHA order no. 40-3/2020-DM-I(A) 5 April 2020: Lighting switch off event at 21:00 hrs for 9 minutes 14 April – 3 May 2020: Extension of all-India containment measures

22 March 2020: Janta Curfew

25 March – 14 April 2020: All-India containment measures vide MHA order no. 40-3/2020-DM-I(A) 5 April 2020: Lighting switch off event at 21:00 hrs for 9 minutes

14 April – 17 May 2020: Extension of all-India containment measures