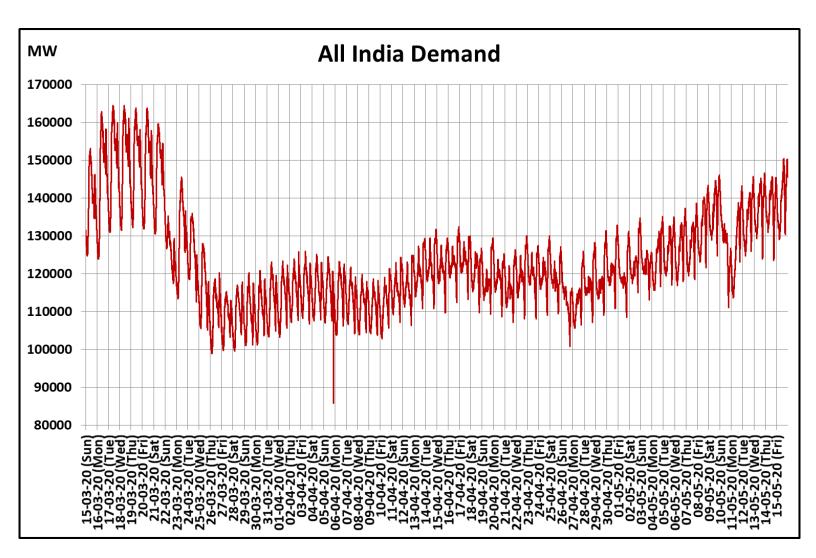

## All-India and Region-wise Continuous Demand Patterns during Management of COVID -19

22 March 2020: Janta Curfew

25 March – 14 April 2020: All-India containment measures vide MHA order no. 40-3/2020-DM-I(A) 5 April 2020: Lighting switch off event at 21:00 hrs for 9 minutes 14 April – 3 May 2020: Extension of all-India containment measures

22 March 2020: Janta Curfew

25 March – 14 April 2020: All-India containment measures vide MHA order no. 40-3/2020-DM-I(A) 5 April 2020: Lighting switch off event at 21:00 hrs for 9 minutes

14 April – 17 May 2020: Extension of all-India containment measures