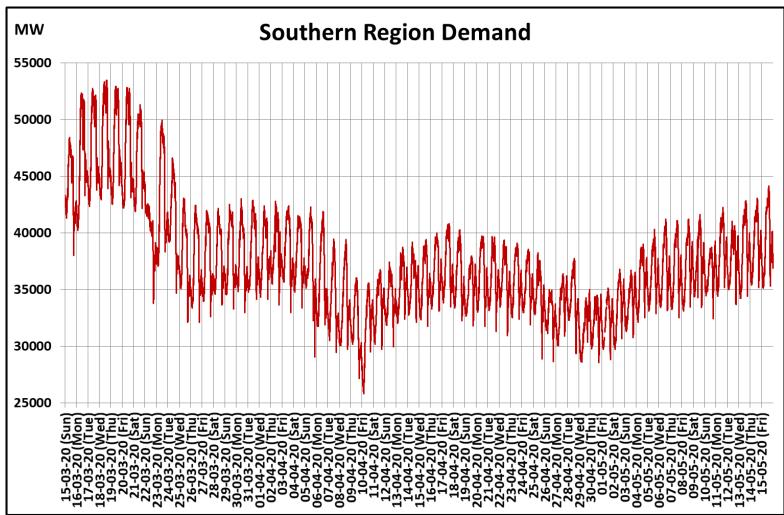

## All-India and Region-wise Continuous Demand Patterns during Management of COVID -19

22 March 2020: Janta Curfew

25 March – 14 April 2020: All-India containment measures vide MHA order no. 40-3/2020-DM-I(A) 5 April 2020: Lighting switch off event at 21:00 hrs for 9 minutes 14 April – 3 May 2020: Extension of all-India containment measures

22 March 2020: Janta Curfew

25 March – 14 April 2020: All-India containment measures vide MHA order no. 40-3/2020-DM-I(A) 5 April 2020: Lighting switch off event at 21:00 hrs for 9 minutes

14 April – 17 May 2020: Extension of all-India containment measures