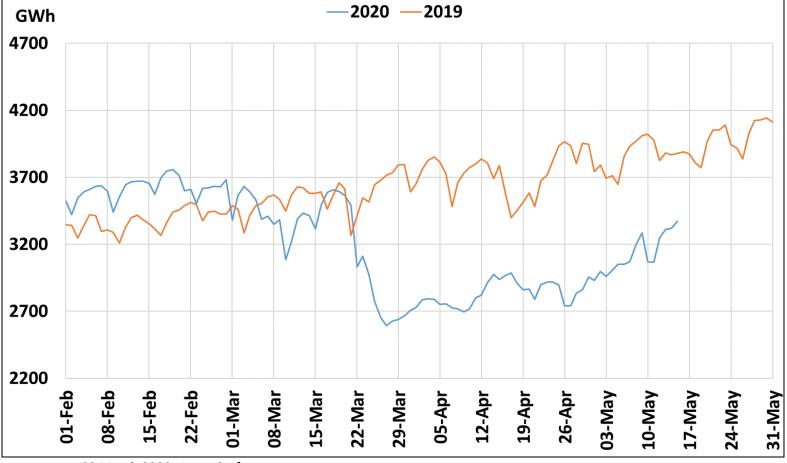

## All-India Maximum Demand and Energy Met during Management of COVID -19 in comparison to 2019

22 March 2020: Janta Curfew 25 March – 14 April 2020: All-India containment measures vide MHA order no. 40-3/2020-DM-I(A) 5 April 2020: Lighting switch off event at 21:00 hrs for 9 minutes 14 April – 3 May 2020: Extension of all-India containment measures posoco.in/covid-19