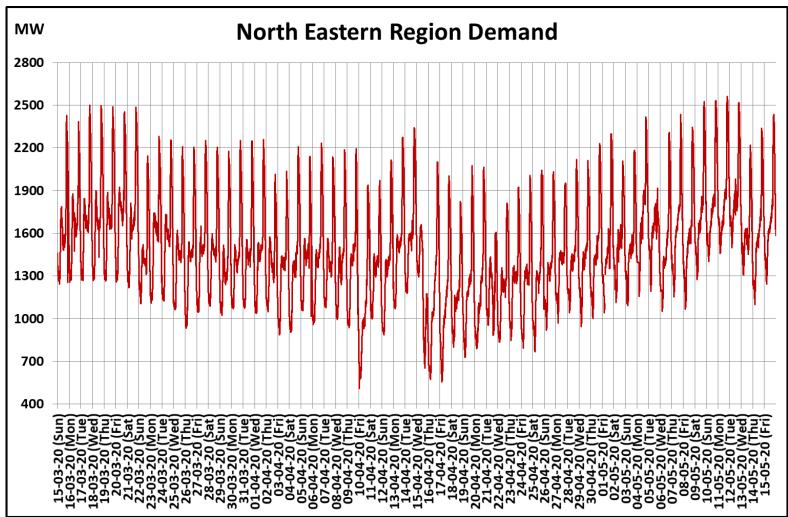

## All-India and Region-wise Continuous Demand Patterns during Management of COVID -19

22 March 2020: Janta Curfew

25 March – 14 April 2020: All-India containment measures vide MHA order no. 40-3/2020-DM-I(A) 5 April 2020: Lighting switch off event at 21:00 hrs for 9 minutes 14 April – 3 May 2020: Extension of all-India containment measures

22 March 2020: Janta Curfew

25 March – 14 April 2020: All-India containment measures vide MHA order no. 40-3/2020-DM-I(A) 5 April 2020: Lighting switch off event at 21:00 hrs for 9 minutes

14 April – 17 May 2020: Extension of all-India containment measures