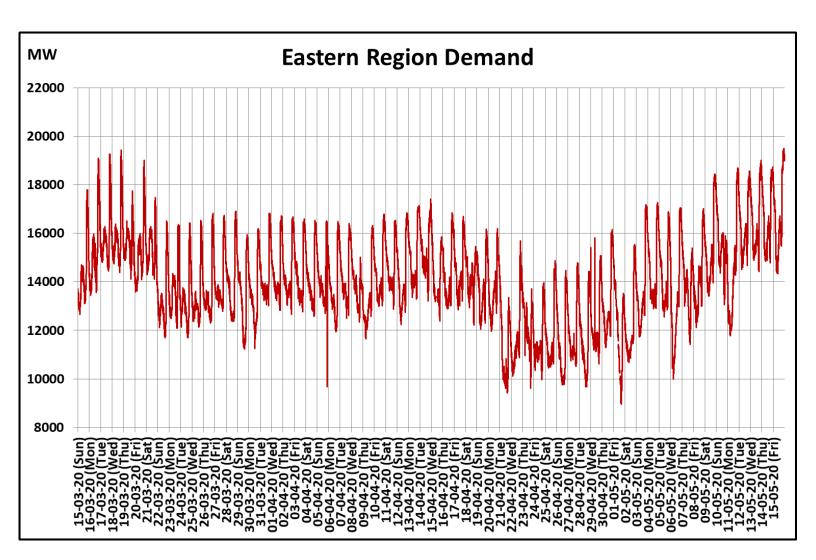

## All-India and Region-wise Continuous Demand Patterns during Management of COVID -19

22 March 2020: Janta Curfew

25 March – 14 April 2020: All-India containment measures vide MHA order no. 40-3/2020-DM-I(A) 5 April 2020: Lighting switch off event at 21:00 hrs for 9 minutes 14 April – 3 May 2020: Extension of all-India containment measures

22 March 2020: Janta Curfew

25 March – 14 April 2020: All-India containment measures vide MHA order no. 40-3/2020-DM-I(A) 5 April 2020: Lighting switch off event at 21:00 hrs for 9 minutes

14 April – 17 May 2020: Extension of all-India containment measures