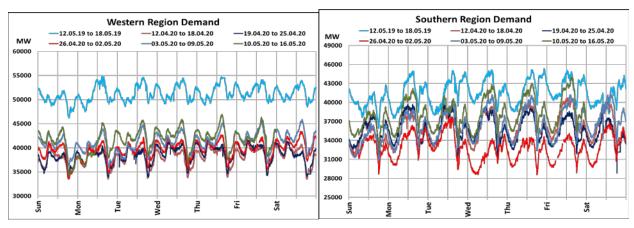

## All-India and Region-wise Weekly Demand Patterns during Management of COVID -19

| Date      | Energy Consumption (GWh) |                   |                    |                   |                         |           |
|-----------|--------------------------|-------------------|--------------------|-------------------|-------------------------|-----------|
|           | Northern<br>Region       | Western<br>Region | Southern<br>Region | Eastern<br>Region | North-Eastern<br>Region | All India |
| 09-May-20 | 956                      | 1024              | 903                | 362               | 42                      | 3287      |
| 10-May-20 | 815                      | 981               | 873                | 359               | 44                      | 3071      |
| 11-May-20 | 803                      | 980               | 907                | 331               | 44                      | 3065      |
| 12-May-20 | 876                      | 1034              | 911                | 382               | 45                      | 3248      |
| 13-May-20 | 931                      | 1030              | 922                | 392               | 39                      | 3313      |
| 14-May-20 | 929                      | 1030              | 927                | 395               | 39                      | 3320      |
| 15-May-20 | 971                      | 1030              | 931                | 401               | 39                      | 3373      |

22 March 2020: Janta Curfew

25 March – 14 April 2020: All-India containment measures vide MHA order no. 40-3/2020-DM-I(A) 5 April 2020: Lighting switch off event at 21:00 hrs for 9 minutes

14 April – 17 May 2020: Extension of all-India containment measures