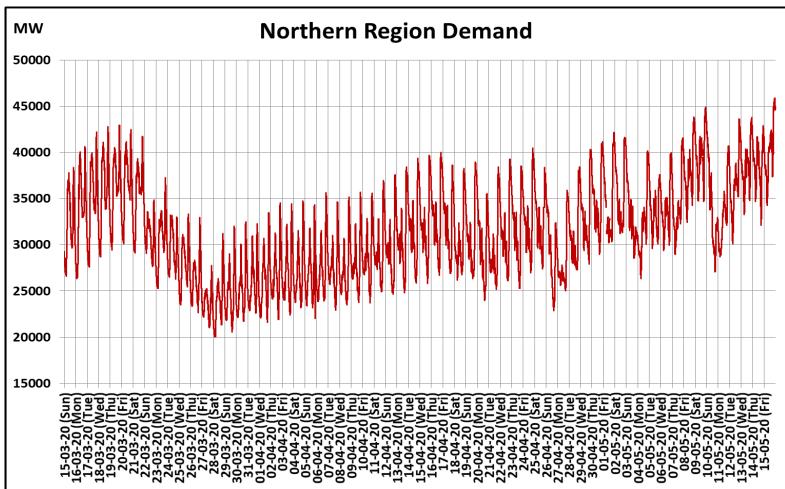

## All-India and Region-wise Continuous Demand Patterns during Management of COVID -19

22 March 2020: Janta Curfew

25 March – 14 April 2020: All-India containment measures vide MHA order no. 40-3/2020-DM-I(A) 5 April 2020: Lighting switch off event at 21:00 hrs for 9 minutes 14 April – 3 May 2020: Extension of all-India containment measures

22 March 2020: Janta Curfew

25 March – 14 April 2020: All-India containment measures vide MHA order no. 40-3/2020-DM-I(A) 5 April 2020: Lighting switch off event at 21:00 hrs for 9 minutes

14 April – 17 May 2020: Extension of all-India containment measures