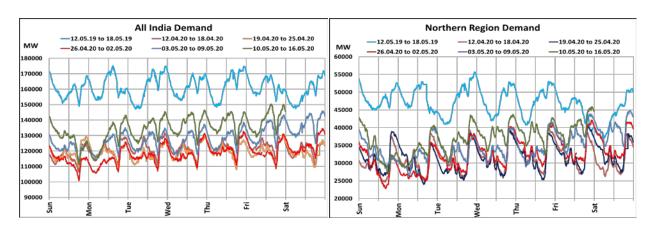

## All-India and Region-wise Weekly Demand Patterns during Management of COVID -19

| Date      | Energy Consumption (GWh) |                   |                    |                   |                         |           |
|-----------|--------------------------|-------------------|--------------------|-------------------|-------------------------|-----------|
|           | Northern<br>Region       | Western<br>Region | Southern<br>Region | Eastern<br>Region | North-Eastern<br>Region | All India |
| 09-May-20 | 956                      | 1024              | 903                | 362               | 42                      | 3287      |
| 10-May-20 | 815                      | 981               | 873                | 359               | 44                      | 3071      |
| 11-May-20 | 803                      | 980               | 907                | 331               | 44                      | 3065      |
| 12-May-20 | 876                      | 1034              | 911                | 382               | 45                      | 3248      |
| 13-May-20 | 931                      | 1030              | 922                | 392               | 39                      | 3313      |
| 14-May-20 | 929                      | 1030              | 927                | 395               | 39                      | 3320      |
| 15-May-20 | 971                      | 1030              | 931                | 401               | 39                      | 3373      |

22 March 2020: Janta Curfew

25 March – 14 April 2020: All-India containment measures vide MHA order no. 40-3/2020-DM-I(A) 5 April 2020: Lighting switch off event at 21:00 hrs for 9 minutes

14 April – 17 May 2020: Extension of all-India containment measures