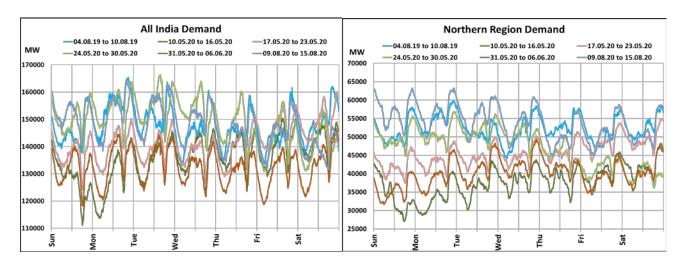

22 March 2020: Janta Curfew

25 March – 14 April 2020: All-India containment measures vide MHA order no. 40-3/2020-DM-I(A) 5 April 2020: Lighting switch off event at 21:00 hrs for 9 minutes

14 April – 31 May 2020: Extension of all-India containment measures