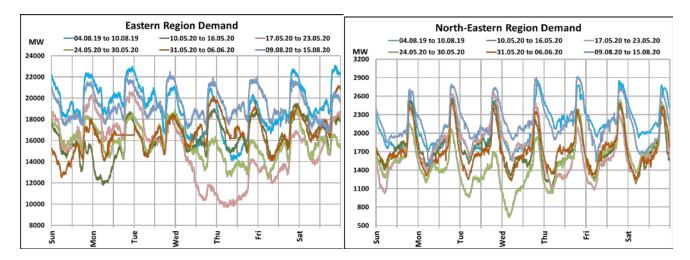

22 March 2020: Janta Curfew

25 March – 14 April 2020: All-India containment measures vide MHA order no. 40-3/2020-DM-I(A) 5 April 2020: Lighting switch off event at 21:00 hrs for 9 minutes

14 April – 31 May 2020: Extension of all-India containment measures