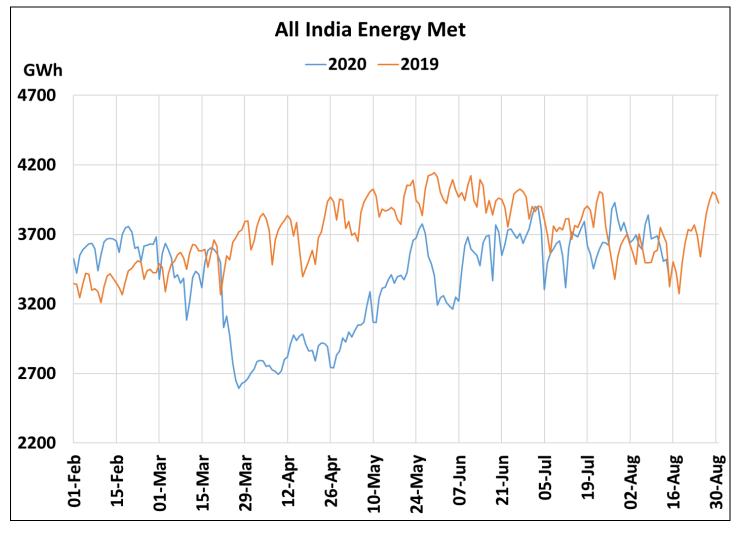

## All-India Maximum Demand and Energy Met during Management of COVID -19 in comparison to 2019

22 March 2020: Janta Curfew

25 March – 14 April 2020: All-India containment measures vide MHA order no. 40-3/2020-DM-I(A) 5 April 2020: Lighting switch off event at 21:00 hrs for 9 minutes 14 April – 31 May 2020: Extension of all-India containment measures posoco.in/covid-19

22 March 2020: Janta Curfew

25 March – 14 April 2020: All-India containment measures vide MHA order no. 40-3/2020-DM-I(A) 5 April 2020: Lighting switch off event at 21:00 hrs for 9 minutes

14 April – 31 May 2020: Extension of all-India containment measures