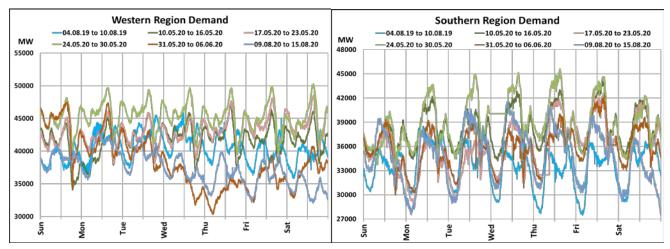

22 March 2020: Janta Curfew

25 March – 14 April 2020: All-India containment measures vide MHA order no. 40-3/2020-DM-I(A) 5 April 2020: Lighting switch off event at 21:00 hrs for 9 minutes

14 April – 31 May 2020: Extension of all-India containment measures