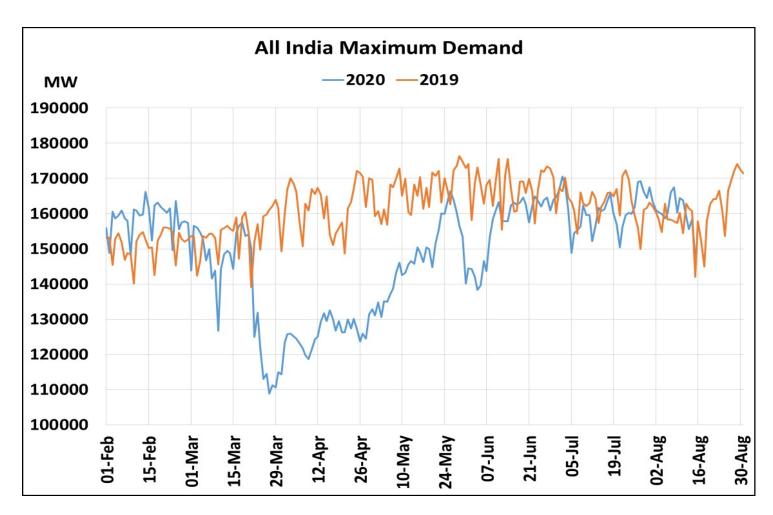

## All-India Maximum Demand and Energy Met during Management of COVID -19 in comparison to 2019

22 March 2020: Janta Curfew

25 March – 14 April 2020: All-India containment measures vide MHA order no. 40-3/2020-DM-I(A) 5 April 2020: Lighting switch off event at 21:00 hrs for 9 minutes 14 April – 31 May 2020: Extension of all-India containment measures posoco.in/covid-19