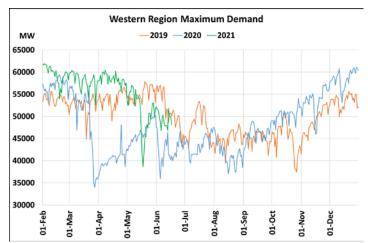

## Maximum Demand during Management of COVID -19 in comparison to year 2019

22 March 2020: Janta Curfew, 25 March – 14 April 2020: All-India containment measures ,5 April 2020: Lighting switch off event at 21:00 hrs for 9 minutes, 14 April – 31 May 2020: Extension of all-India containment measures

2021: Local lock down and containment zone in different part of the country since April 2021, Cyclone Tauktae from 14<sup>th</sup> May to 19<sup>th</sup> May 2021, Cyclone Yaas from 25<sup>th</sup> May to 28<sup>th</sup> May 2021.