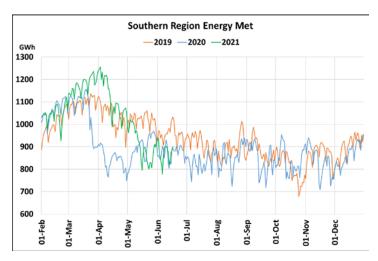

## **Energy Met during Management of COVID -19 in comparison to year 2019**

22 March 2020: Janta Curfew, 25 March – 14 April 2020: All-India containment measures ,5 April 2020: Lighting switch off event at 21:00 hrs for 9 minutes, 14 April – 31 May 2020: Extension of all-India containment measures

2021: Local lock down and containment zone in different part of the country since April 2021, Cyclone Tauktae from 14<sup>th</sup> May to 19<sup>th</sup> May 2021, Cyclone Yaas from 25<sup>th</sup> May to 28<sup>th</sup> May 2021.