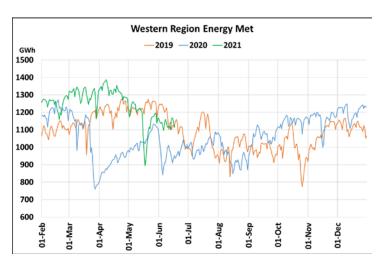

## **Energy Met during Management of COVID -19 in comparison to year 2019**

22 March 2020: Janta Curfew, 25 March – 14 April 2020: All-India containment measures ,5 April 2020: Lighting switch off event at 21:00 hrs for 9 minutes, 14 April – 31 May 2020: Extension of all-India containment measures

2021: Local lock down and containment zone in different part of the country since April 2021, Cyclone Tauktae from 14<sup>th</sup> May to 19<sup>th</sup> May 2021, Cyclone Yaas from 25<sup>th</sup> May to 28<sup>th</sup> May 2021.