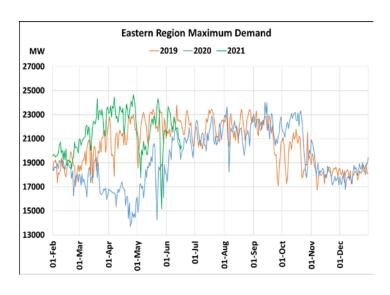

## Maximum Demand during Management of COVID -19 in comparison to year 2019

22 March 2020: Janta Curfew, 25 March – 14 April 2020: All-India containment measures ,5 April 2020: Lighting switch off event at 21:00 hrs for 9 minutes, 14 April – 31 May 2020: Extension of all-India containment measures

2021: Local lock down and containment zone in different part of the country since April 2021, Cyclone Tauktae from 14<sup>th</sup> May to 19<sup>th</sup> May 2021, Cyclone Yaas from 25<sup>th</sup> May to 28<sup>th</sup> May 2021.