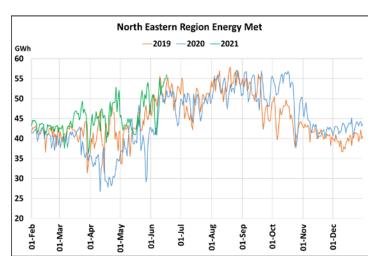

## **Energy Met during Management of COVID -19 in comparison to year 2019**

22 March 2020: Janta Curfew, 25 March – 14 April 2020: All-India containment measures ,5 April 2020: Lighting switch off event at 21:00 hrs for 9 minutes, 14 April – 31 May 2020: Extension of all-India containment measures

2021: Local lock down and containment zone in different part of the country since April 2021, Cyclone Tauktae from 14<sup>th</sup> May to 19<sup>th</sup> May 2021, Cyclone Yaas from 25<sup>th</sup> May to 28<sup>th</sup> May 2021.