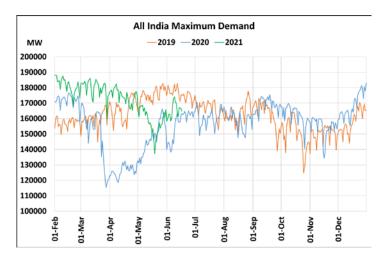

## Maximum Demand during Management of COVID -19 in comparison to year 2019

22 March 2020: Janta Curfew, 25 March – 14 April 2020: All-India containment measures ,5 April 2020: Lighting switch off event at 21:00 hrs for 9 minutes, 14 April – 31 May 2020: Extension of all-India containment measures

2021: Local lock down and containment zone in different part of the country since April 2021, Cyclone Tauktae from 14<sup>th</sup> May to 19<sup>th</sup> May 2021, Cyclone Yaas from 25<sup>th</sup> May to 28<sup>th</sup> May 2021.