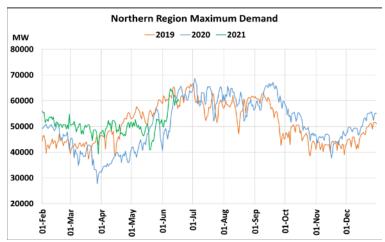

## Maximum Demand during Management of COVID -19 in comparison to year 2019

22 March 2020: Janta Curfew, 25 March – 14 April 2020: All-India containment measures ,5 April 2020: Lighting switch off event at 21:00 hrs for 9 minutes, 14 April – 31 May 2020: Extension of all-India containment measures

2021: Local lock down and containment zone in different part of the country since April 2021, Cyclone Tauktae from 14<sup>th</sup> May to 19<sup>th</sup> May 2021, Cyclone Yaas from 25<sup>th</sup> May to 28<sup>th</sup> May 2021.