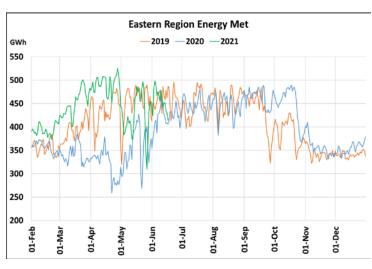

## **Energy Met during Management of COVID -19 in comparison to year 2019**

22 March 2020: Janta Curfew, 25 March – 14 April 2020: All-India containment measures ,5 April 2020: Lighting switch off event at 21:00 hrs for 9 minutes, 14 April – 31 May 2020: Extension of all-India containment measures

2021: Local lock down and containment zone in different part of the country since April 2021, Cyclone Tauktae from 14<sup>th</sup> May to 19<sup>th</sup> May 2021, Cyclone Yaas from 25<sup>th</sup> May to 28<sup>th</sup> May 2021.