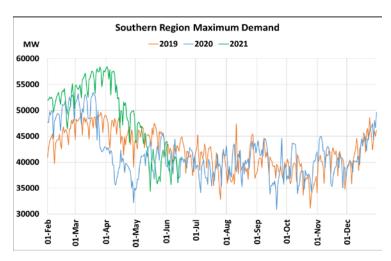

## Maximum Demand during Management of COVID -19 in comparison to year 2019

22 March 2020: Janta Curfew, 25 March – 14 April 2020: All-India containment measures ,5 April 2020: Lighting switch off event at 21:00 hrs for 9 minutes, 14 April – 31 May 2020: Extension of all-India containment measures

2021: Local lock down and containment zone in different part of the country since April 2021, Cyclone Tauktae from 14<sup>th</sup> May to 19<sup>th</sup> May 2021, Cyclone Yaas from 25<sup>th</sup> May to 28<sup>th</sup> May 2021.