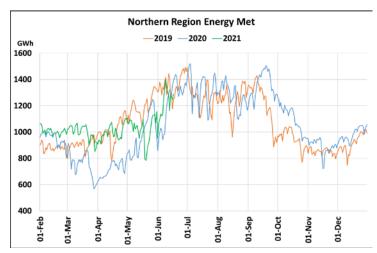

## **Energy Met during Management of COVID -19 in comparison to year 2019**

22 March 2020: Janta Curfew, 25 March – 14 April 2020: All-India containment measures ,5 April 2020: Lighting switch off event at 21:00 hrs for 9 minutes, 14 April – 31 May 2020: Extension of all-India containment measures

2021: Local lock down and containment zone in different part of the country since April 2021, Cyclone Tauktae from 14<sup>th</sup> May to 19<sup>th</sup> May 2021, Cyclone Yaas from 25<sup>th</sup> May to 28<sup>th</sup> May 2021.