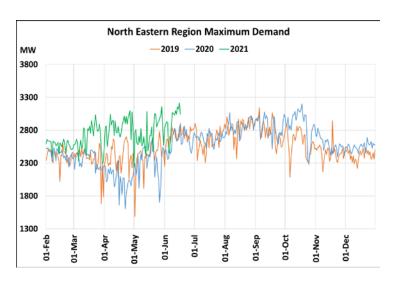

## Maximum Demand during Management of COVID -19 in comparison to year 2019

22 March 2020: Janta Curfew, 25 March – 14 April 2020: All-India containment measures ,5 April 2020: Lighting switch off event at 21:00 hrs for 9 minutes, 14 April – 31 May 2020: Extension of all-India containment measures

2021: Local lock down and containment zone in different part of the country since April 2021, Cyclone Tauktae from 14<sup>th</sup> May to 19<sup>th</sup> May 2021, Cyclone Yaas from 25<sup>th</sup> May to 28<sup>th</sup> May 2021.