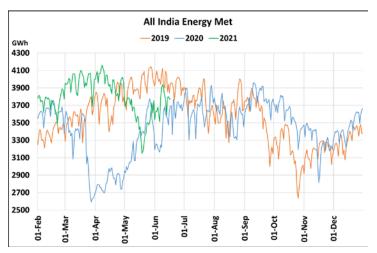

## **Energy Met during Management of COVID -19 in comparison to year 2019**

22 March 2020: Janta Curfew, 25 March – 14 April 2020: All-India containment measures ,5 April 2020: Lighting switch off event at 21:00 hrs for 9 minutes, 14 April – 31 May 2020: Extension of all-India containment measures

2021: Local lock down and containment zone in different part of the country since April 2021, Cyclone Tauktae from 14<sup>th</sup> May to 19<sup>th</sup> May 2021, Cyclone Yaas from 25<sup>th</sup> May to 28<sup>th</sup> May 2021.