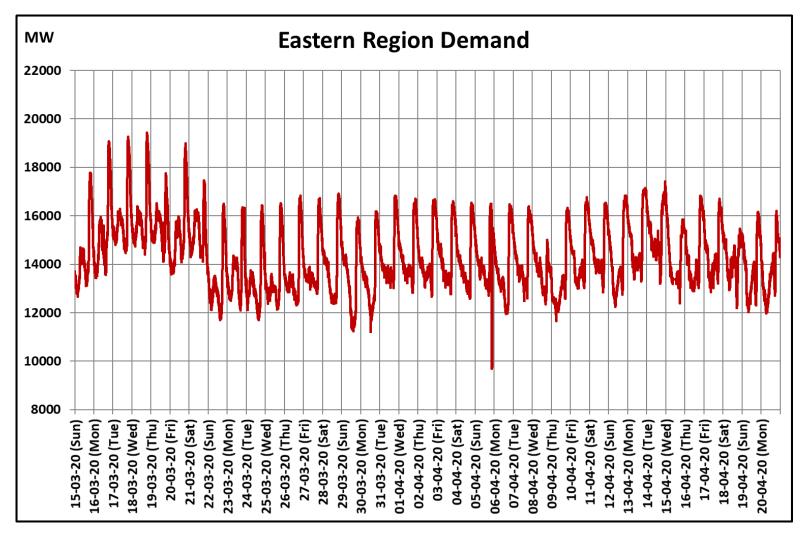

# All-India and Region-wise Continuous Demand Patterns during Management of COVID -19

22 March 2020: Janta Curfew

25 March – 14 April 2020: All-India containment measures vide MHA order no. 40-3/2020-DM-I(A) 5 April 2020: Lighting switch off event at 21:00 hrs for 9 minutes

22 March 2020: Janta Curfew

25 March – 14 April 2020: All-India containment measures vide MHA order no. 40-3/2020-DM-I(A)

5 April 2020: Lighting switch off event at 21:00 hrs for 9 minutes

14 April – 3 May 2020: Extension of all-India containment measures

14 April – 3 May 2020: Extension of all-India containment measures