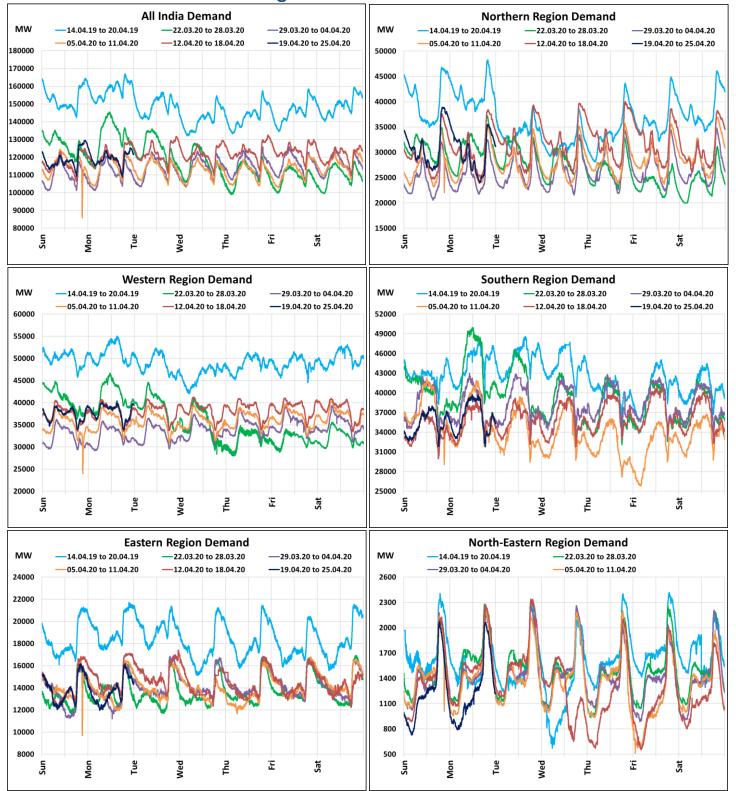

### All-India and Region-wise Weekly Demand Patterns during Management of COVID -19

| Date      | Energy Consumption (GWh) |                   |                    |                   |                         |           |
|-----------|--------------------------|-------------------|--------------------|-------------------|-------------------------|-----------|
|           | Northern<br>Region       | Western<br>Region | Southern<br>Region | Eastern<br>Region | North-Eastern<br>Region | All India |
| 14-Apr-20 | 776                      | 928               | 856                | 379               | 38                      | 2977      |
| 15-Apr-20 | 777                      | 929               | 863                | 340               | 29                      | 2939      |
| 16-Apr-20 | 786                      | 942               | 870                | 342               | 29                      | 2968      |
| 17-Apr-20 | 776                      | 957               | 875                | 348               | 29                      | 2985      |
| 18-Apr-20 | 743                      | 940               | 865                | 333               | 28                      | 2908      |
| 19-Apr-20 | 757                      | 912               | 838                | 325               | 30                      | 2862      |
| 20-Apr-20 | 728                      | 929               | 856                | 321               | 30                      | 2864      |

22 March 2020: Janta Curfew

25 March – 14 April 2020: All-India containment measures vide MHA order no. 40-3/2020-DM-I(A)

5 April 2020: Lighting switch off event at 21:00 hrs for 9 minutes

14 April – 3 May 2020: Extension of all-India containment measures