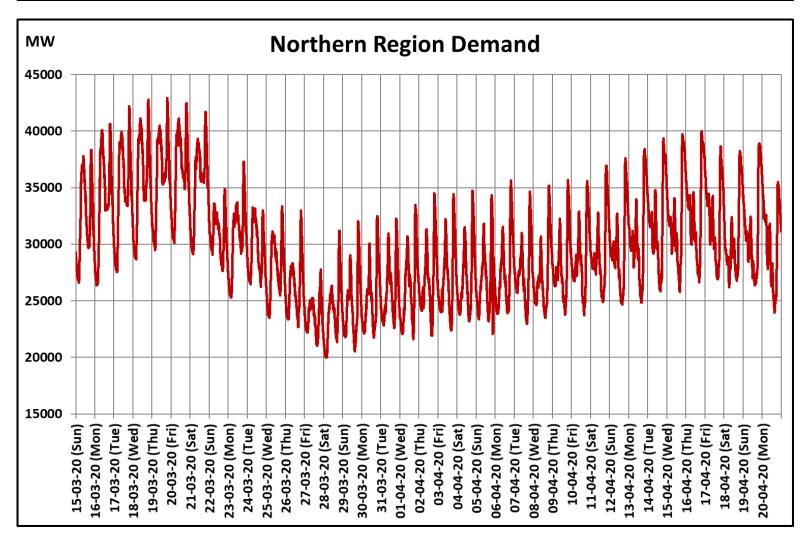

# All-India and Region-wise Continuous Demand Patterns during Management of COVID -19

22 March 2020: Janta Curfew

25 March – 14 April 2020: All-India containment measures vide MHA order no. 40-3/2020-DM-I(A) 5 April 2020: Lighting switch off event at 21:00 hrs for 9 minutes

14 April – 3 May 2020: Extension of all-India containment measures