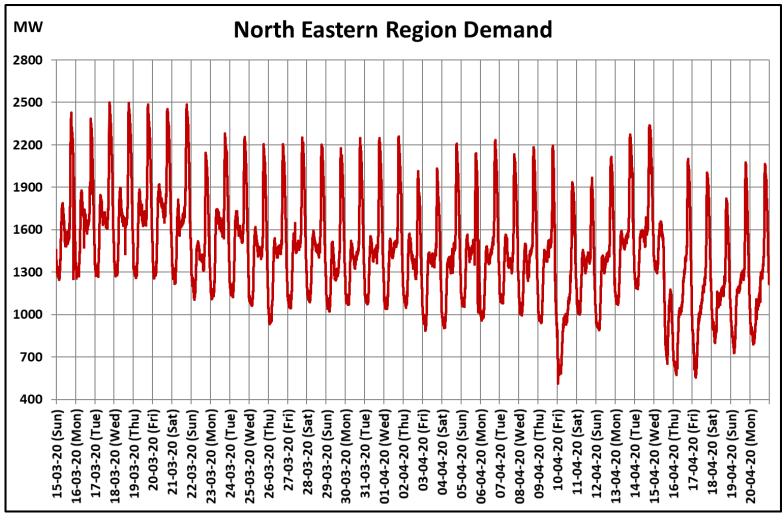

# All-India and Region-wise Continuous Demand Patterns during Management of COVID -19

22 March 2020: Janta Curfew

25 March – 14 April 2020: All-India containment measures vide MHA order no. 40-3/2020-DM-I(A) 5 April 2020: Lighting switch off event at 21:00 hrs for 9 minutes

22 March 2020: Janta Curfew

25 March – 14 April 2020: All-India containment measures vide MHA order no. 40-3/2020-DM-I(A)

5 April 2020: Lighting switch off event at 21:00 hrs for 9 minutes

14 April – 3 May 2020: Extension of all-India containment measures

14 April – 3 May 2020: Extension of all-India containment measures