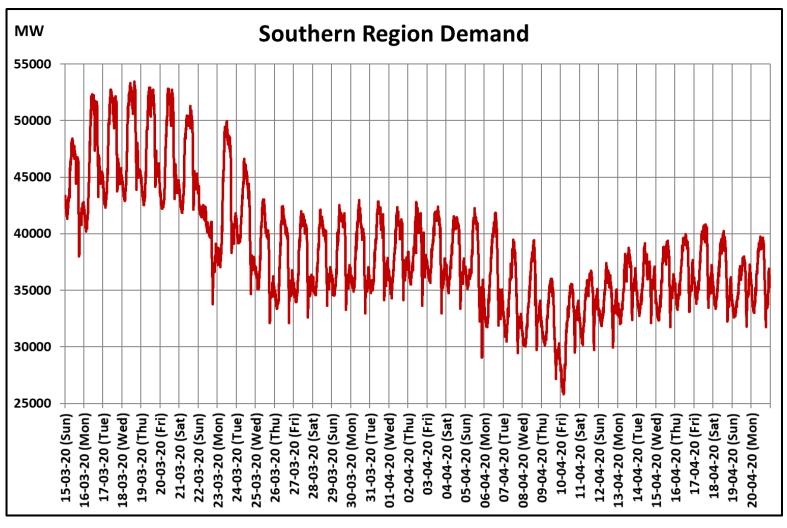

# All-India and Region-wise Continuous Demand Patterns during Management of COVID -19

22 March 2020: Janta Curfew

25 March – 14 April 2020: All-India containment measures vide MHA order no. 40-3/2020-DM-I(A) 5 April 2020: Lighting switch off event at 21:00 hrs for 9 minutes

22 March 2020: Janta Curfew

25 March – 14 April 2020: All-India containment measures vide MHA order no. 40-3/2020-DM-I(A)

5 April 2020: Lighting switch off event at 21:00 hrs for 9 minutes

14 April – 3 May 2020: Extension of all-India containment measures

14 April – 3 May 2020: Extension of all-India containment measures