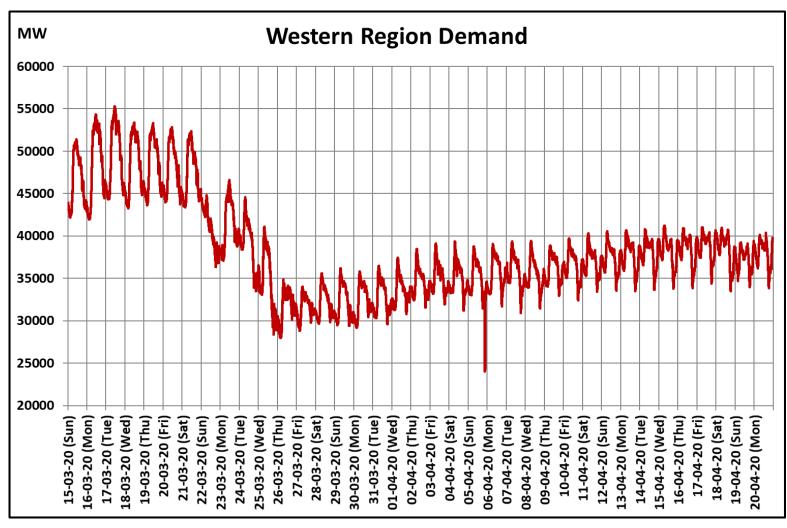

# All-India and Region-wise Continuous Demand Patterns during Management of COVID -19

22 March 2020: Janta Curfew

25 March – 14 April 2020: All-India containment measures vide MHA order no. 40-3/2020-DM-I(A) 5 April 2020: Lighting switch off event at 21:00 hrs for 9 minutes

14 April – 3 May 2020: Extension of all-India containment measures