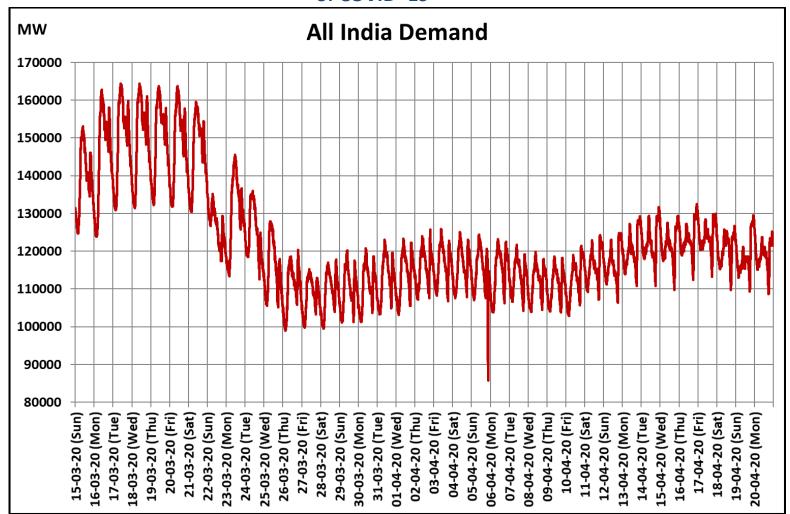

# All-India and Region-wise Continuous Demand Patterns during Management of COVID -19

22 March 2020: Janta Curfew

25 March – 14 April 2020: All-India containment measures vide MHA order no. 40-3/2020-DM-I(A) 5 April 2020: Lighting switch off event at 21:00 hrs for 9 minutes

14 April – 3 May 2020: Extension of all-India containment measures