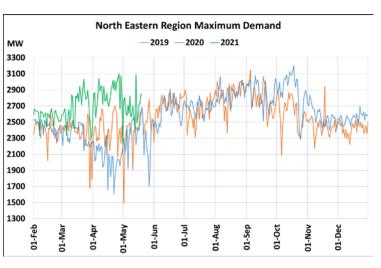

## 20<sup>th</sup> May 2021 Maximum Demand during Management of COVID -19 in comparison to 2019

22 March 2020: Janta Curfew, 25 March – 14 April 2020: All-India containment measures ,5 April 2020: Lighting switch off event at 21:00 hrs for 9 minutes, 14 April – 31 May 2020: Extension of all-India containment measures

2021: Local lock down and containment zone in different part of the country, Cyclone Tauktae from 14<sup>th</sup> May to 19<sup>th</sup> May 2021.