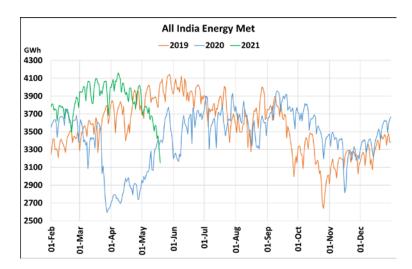

# **Energy Met during Management of COVID -19 in comparison to 2019**

22 March 2020: Janta Curfew, 25 March – 14 April 2020: All-India containment measures ,5 April 2020: Lighting switch off event at 21:00 hrs for 9 minutes, 14 April – 31 May 2020: Extension of all-India containment measures 2021: Local lock down and containment zone in different part of the country, Cyclone Tauktae from 14<sup>th</sup> May to 19<sup>th</sup> May 2021.