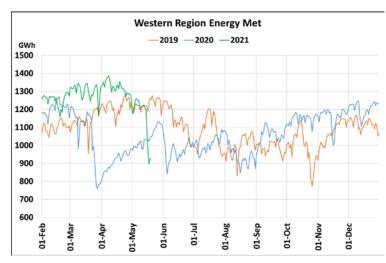

# **Energy Met during Management of COVID -19 in comparison to 2019**

22 March 2020: Janta Curfew, 25 March – 14 April 2020: All-India containment measures ,5 April 2020: Lighting switch off event at 21:00 hrs for 9 minutes, 14 April – 31 May 2020: Extension of all-India containment measures 2021: Local lock down and containment zone in different part of the country, Cyclone Tauktae from 14<sup>th</sup> May to 19<sup>th</sup> May 2021.