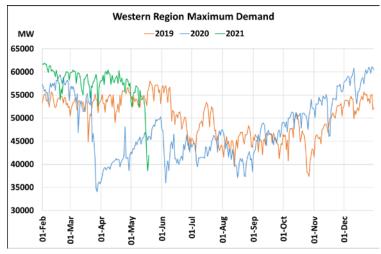

## 20<sup>th</sup> May 2021 Maximum Demand during Management of COVID -19 in comparison to 2019

22 March 2020: Janta Curfew, 25 March – 14 April 2020: All-India containment measures ,5 April 2020: Lighting switch off event at 21:00 hrs for 9 minutes, 14 April – 31 May 2020: Extension of all-India containment measures

2021: Local lock down and containment zone in different part of the country, Cyclone Tauktae from 14<sup>th</sup> May to 19<sup>th</sup> May 2021.