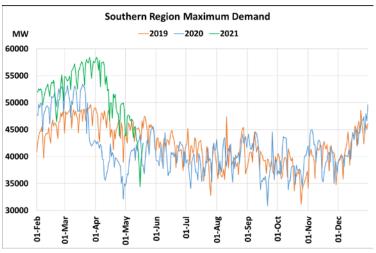

## 20<sup>th</sup> May 2021 Maximum Demand during Management of COVID -19 in comparison to 2019

22 March 2020: Janta Curfew, 25 March – 14 April 2020: All-India containment measures ,5 April 2020: Lighting switch off event at 21:00 hrs for 9 minutes, 14 April – 31 May 2020: Extension of all-India containment measures

2021: Local lock down and containment zone in different part of the country, Cyclone Tauktae from 14<sup>th</sup> May to 19<sup>th</sup> May 2021.