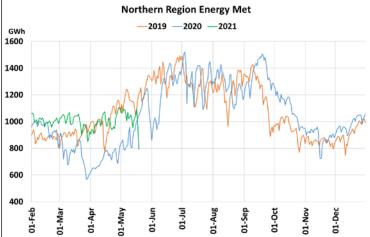

# **Energy Met during Management of COVID -19 in comparison to 2019**

22 March 2020: Janta Curfew, 25 March – 14 April 2020: All-India containment measures ,5 April 2020: Lighting switch off event at 21:00 hrs for 9 minutes, 14 April – 31 May 2020: Extension of all-India containment measures 2021: Local lock down and containment zone in different part of the country, Cyclone Tauktae from 14<sup>th</sup> May to 19<sup>th</sup> May 2021.