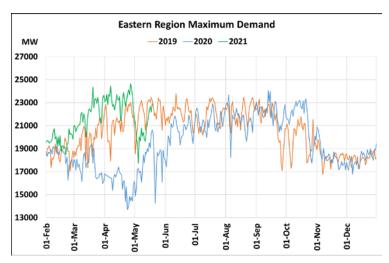

## 20<sup>th</sup> May 2021 Maximum Demand during Management of COVID -19 in comparison to 2019

22 March 2020: Janta Curfew, 25 March – 14 April 2020: All-India containment measures ,5 April 2020: Lighting switch off event at 21:00 hrs for 9 minutes, 14 April – 31 May 2020: Extension of all-India containment measures

2021: Local lock down and containment zone in different part of the country, Cyclone Tauktae from 14<sup>th</sup> May to 19<sup>th</sup> May 2021.