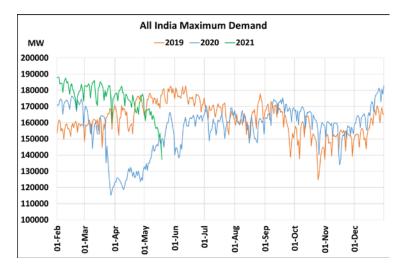

## 20<sup>th</sup> May 2021 Maximum Demand during Management of COVID -19 in comparison to 2019

22 March 2020: Janta Curfew, 25 March – 14 April 2020: All-India containment measures ,5 April 2020: Lighting switch off event at 21:00 hrs for 9 minutes, 14 April – 31 May 2020: Extension of all-India containment measures

2021: Local lock down and containment zone in different part of the country, Cyclone Tauktae from 14<sup>th</sup> May to 19<sup>th</sup> May 2021.