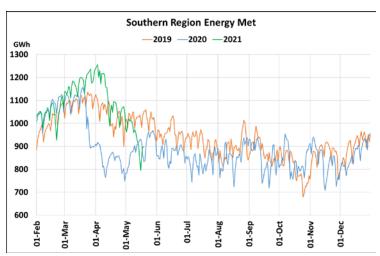

# **Energy Met during Management of COVID -19 in comparison to 2019**

22 March 2020: Janta Curfew, 25 March – 14 April 2020: All-India containment measures ,5 April 2020: Lighting switch off event at 21:00 hrs for 9 minutes, 14 April – 31 May 2020: Extension of all-India containment measures 2021: Local lock down and containment zone in different part of the country, Cyclone Tauktae from 14<sup>th</sup> May to 19<sup>th</sup> May 2021.