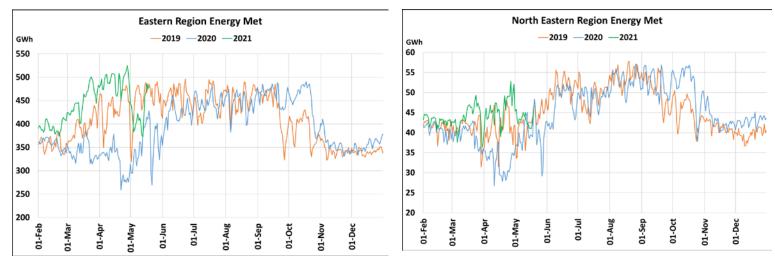

# **Energy Met during Management of COVID -19 in comparison to 2019**

22 March 2020: Janta Curfew, 25 March – 14 April 2020: All-India containment measures ,5 April 2020: Lighting switch off event at 21:00 hrs for 9 minutes, 14 April – 31 May 2020: Extension of all-India containment measures 2021: Local lock down and containment zone in different part of the country, Cyclone Tauktae from 14<sup>th</sup> May to 19<sup>th</sup> May 2021.