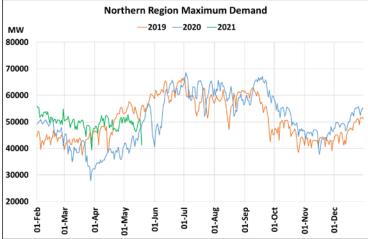

## 20<sup>th</sup> May 2021 Maximum Demand during Management of COVID -19 in comparison to 2019

22 March 2020: Janta Curfew, 25 March – 14 April 2020: All-India containment measures ,5 April 2020: Lighting switch off event at 21:00 hrs for 9 minutes, 14 April – 31 May 2020: Extension of all-India containment measures

2021: Local lock down and containment zone in different part of the country, Cyclone Tauktae from 14<sup>th</sup> May to 19<sup>th</sup> May 2021.