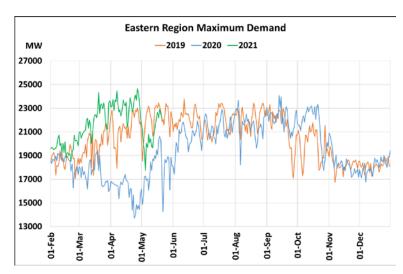

### 22<sup>th</sup> May 2021 Maximum Demand during Management of COVID -19 in comparison to 2019

22 March 2020: Janta Curfew, 25 March – 14 April 2020: All-India containment measures ,5 April 2020: Lighting switch off event at 21:00 hrs for 9 minutes, 14 April – 31 May 2020: Extension of all-India containment measures 2021: Local lock down and containment zone in different part of the country, Cyclone Tauktae from 14<sup>th</sup> May to 19<sup>th</sup> May 2021.