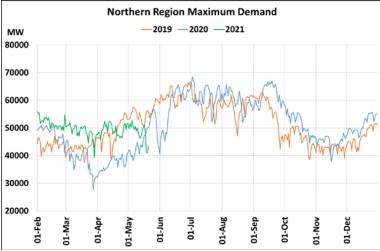

### 22<sup>th</sup> May 2021 Maximum Demand during Management of COVID -19 in comparison to 2019

22 March 2020: Janta Curfew, 25 March – 14 April 2020: All-India containment measures ,5 April 2020: Lighting switch off event at 21:00 hrs for 9 minutes, 14 April – 31 May 2020: Extension of all-India containment measures 2021: Local lock down and containment zone in different part of the country, Cyclone Tauktae from 14<sup>th</sup> May to 19<sup>th</sup> May 2021.