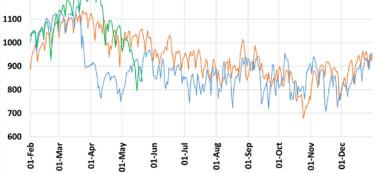

22 March 2020: Janta Curfew, 25 March – 14 April 2020: All-India containment measures ,5 April 2020: Lighting switch off event at 21:00 hrs for 9 minutes, 14 April – 31 May 2020: Extension of all-India containment measures

2021: Local lock down and containment zone in different part of the country, Cyclone Tauktae from 14<sup>th</sup> May to 19<sup>th</sup> May 2021.