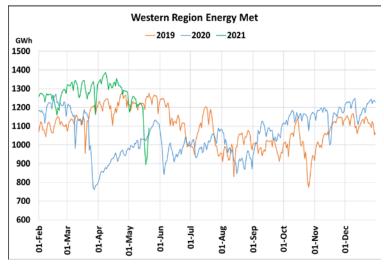

22 March 2020: Janta Curfew, 25 March – 14 April 2020: All-India containment measures ,5 April 2020: Lighting switch off event at 21:00 hrs for 9 minutes, 14 April – 31 May 2020: Extension of all-India containment measures

2021: Local lock down and containment zone in different part of the country, Cyclone Tauktae from 14<sup>th</sup> May to 19<sup>th</sup> May 2021.