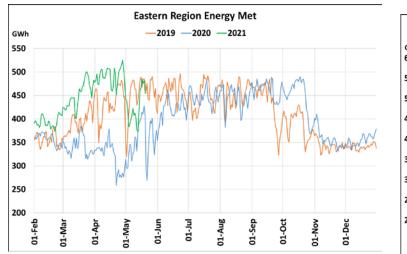

# **Energy Met during Management of COVID -19 in comparison to 2019**

GWh

1600

1400

1200

1000

Northern Region Energy Met

-2019 -2020 -2021

22 March 2020: Janta Curfew, 25 March – 14 April 2020: All-India containment measures ,5 April 2020: Lighting switch off event at 21:00 hrs for 9 minutes, 14 April – 31 May 2020: Extension of all-India containment measures

2021: Local lock down and containment zone in different part of the country, Cyclone Tauktae from 14<sup>th</sup> May to 19<sup>th</sup> May 2021.

#### posoco.in/covid-19