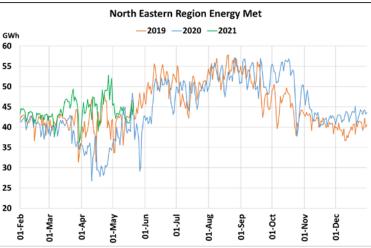

# **Energy Met during Management of COVID -19 in comparison to 2019**

GWh

1600

1400

1200

1000

Northern Region Energy Met

-2019 -2020 -2021

22 March 2020: Janta Curfew, 25 March – 14 April 2020: All-India containment measures ,5 April 2020: Lighting switch off event at 21:00 hrs for 9 minutes, 14 April – 31 May 2020: Extension of all-India containment measures

2021: Local lock down and containment zone in different part of the country, Cyclone Tauktae from 14<sup>th</sup> May to 19<sup>th</sup> May 2021.

#### posoco.in/covid-19