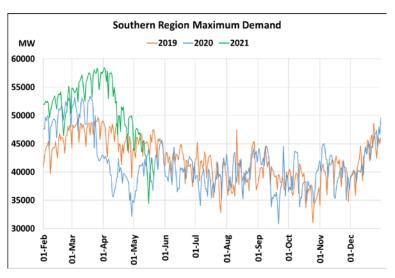

### 22<sup>th</sup> May 2021 Maximum Demand during Management of COVID -19 in comparison to 2019

22 March 2020: Janta Curfew, 25 March – 14 April 2020: All-India containment measures ,5 April 2020: Lighting switch off event at 21:00 hrs for 9 minutes, 14 April – 31 May 2020: Extension of all-India containment measures 2021: Local lock down and containment zone in different part of the country, Cyclone Tauktae from 14<sup>th</sup> May to 19<sup>th</sup> May 2021.