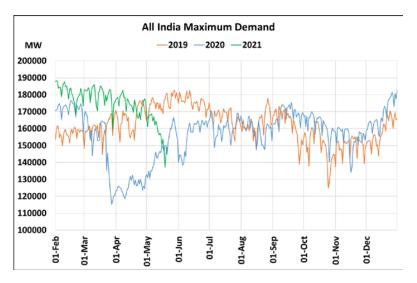

### 22<sup>th</sup> May 2021 Maximum Demand during Management of COVID -19 in comparison to 2019

22 March 2020: Janta Curfew, 25 March – 14 April 2020: All-India containment measures ,5 April 2020: Lighting switch off event at 21:00 hrs for 9 minutes, 14 April – 31 May 2020: Extension of all-India containment measures 2021: Local lock down and containment zone in different part of the country, Cyclone Tauktae from 14<sup>th</sup> May to 19<sup>th</sup> May 2021.

#### posoco.in/covid-19