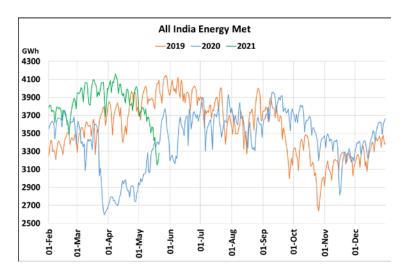

# **Energy Met during Management of COVID -19 in comparison to 2019**

GWh

1600

1400

1200

1000

Northern Region Energy Met

-2019 -2020 -2021

22 March 2020: Janta Curfew, 25 March – 14 April 2020: All-India containment measures ,5 April 2020: Lighting switch off event at 21:00 hrs for 9 minutes, 14 April – 31 May 2020: Extension of all-India containment measures

2021: Local lock down and containment zone in different part of the country, Cyclone Tauktae from 14<sup>th</sup> May to 19<sup>th</sup> May 2021.