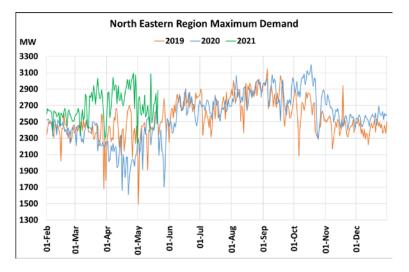

### 22<sup>th</sup> May 2021 Maximum Demand during Management of COVID -19 in comparison to 2019

22 March 2020: Janta Curfew, 25 March – 14 April 2020: All-India containment measures ,5 April 2020: Lighting switch off event at 21:00 hrs for 9 minutes, 14 April – 31 May 2020: Extension of all-India containment measures 2021: Local lock down and containment zone in different part of the country, Cyclone Tauktae from 14<sup>th</sup> May to 19<sup>th</sup> May 2021.