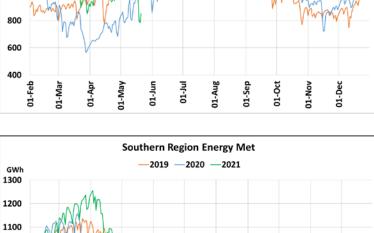

22 March 2020: Janta Curfew, 25 March – 14 April 2020: All-India containment measures ,5 April 2020: Lighting switch off event at 21:00 hrs for 9 minutes, 14 April – 31 May 2020: Extension of all-India containment measures

2021: Local lock down and containment zone in different part of the country, Cyclone Tauktae from 14<sup>th</sup> May to 19<sup>th</sup> May 2021.