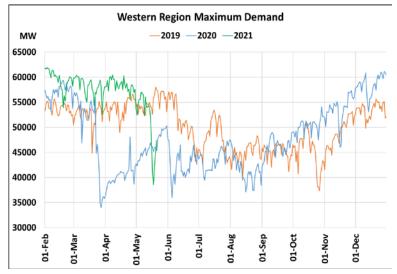

### 22<sup>th</sup> May 2021 Maximum Demand during Management of COVID -19 in comparison to 2019

22 March 2020: Janta Curfew, 25 March – 14 April 2020: All-India containment measures ,5 April 2020: Lighting switch off event at 21:00 hrs for 9 minutes, 14 April – 31 May 2020: Extension of all-India containment measures 2021: Local lock down and containment zone in different part of the country, Cyclone Tauktae from 14<sup>th</sup> May to 19<sup>th</sup> May 2021.

#### posoco.in/covid-19