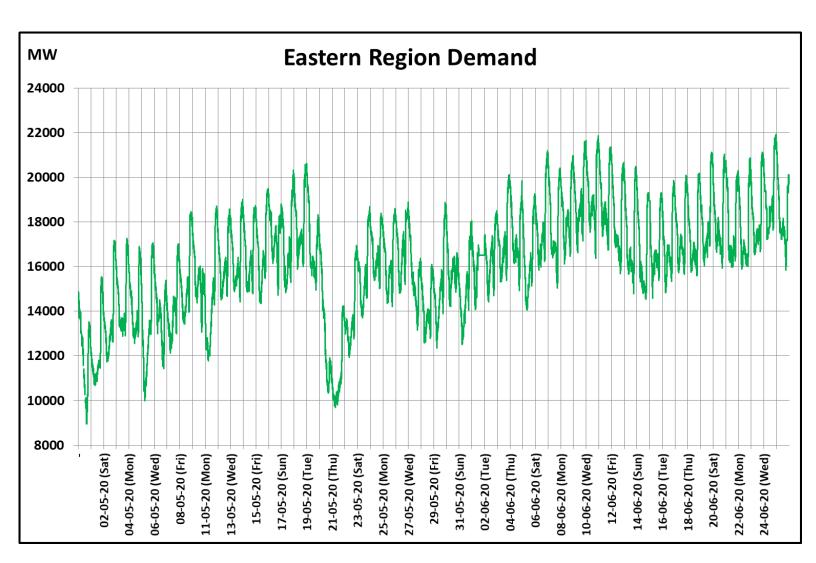

## All-India and Region-wise Weekly Demand Patterns during Management of COVID -19

|           | Energy Consumption (GWh) |                   |                    |                   |                         |           |
|-----------|--------------------------|-------------------|--------------------|-------------------|-------------------------|-----------|
| Date      | Northern<br>Region       | Western<br>Region | Southern<br>Region | Eastern<br>Region | North-Eastern<br>Region | All India |
| 19-Jun-20 | 1425                     | 964               | 895                | 432               | 51                      | 3767      |
| 20-Jun-20 | 1358                     | 977               | 901                | 432               | 52                      | 3719      |
| 21-Jun-20 | 1270                     | 949               | 861                | 418               | 50                      | 3549      |
| 22-Jun-20 | 1294                     | 980               | 881                | 419               | 52                      | 3625      |
| 23-Jun-20 | 1351                     | 995               | 901                | 436               | 51                      | 3734      |
| 24-Jun-20 | 1314                     | 1015              | 907                | 455               | 50                      | 3740      |
| 25-Jun-20 | 1282                     | 1042              | 895                | 438               | 46                      | 3703      |

## All-India and Region-wise Continuous Demand Patterns during Management of COVID -19

22 March 2020: Janta Curfew

25 March – 14 April 2020: All-India containment measures vide MHA order no. 40-3/2020-DM-I(A) 5 April 2020: Lighting switch off event at 21:00 hrs for 9 minutes 14 April – 3 May 2020: Extension of all-India containment measures posoco.in/covid-19