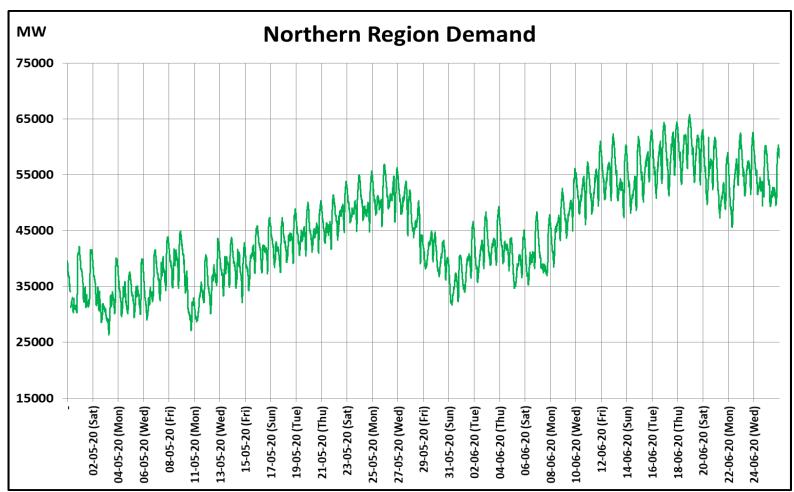

## All-India and Region-wise Weekly Demand Patterns during Management of COVID -19

|           | Energy Consumption (GWh) |                   |                    |                   |                         |           |
|-----------|--------------------------|-------------------|--------------------|-------------------|-------------------------|-----------|
| Date      | Northern<br>Region       | Western<br>Region | Southern<br>Region | Eastern<br>Region | North-Eastern<br>Region | All India |
| 19-Jun-20 | 1425                     | 964               | 895                | 432               | 51                      | 3767      |
| 20-Jun-20 | 1358                     | 977               | 901                | 432               | 52                      | 3719      |
| 21-Jun-20 | 1270                     | 949               | 861                | 418               | 50                      | 3549      |
| 22-Jun-20 | 1294                     | 980               | 881                | 419               | 52                      | 3625      |
| 23-Jun-20 | 1351                     | 995               | 901                | 436               | 51                      | 3734      |
| 24-Jun-20 | 1314                     | 1015              | 907                | 455               | 50                      | 3740      |
| 25-Jun-20 | 1282                     | 1042              | 895                | 438               | 46                      | 3703      |

## All-India and Region-wise Continuous Demand Patterns during Management of COVID -19

22 March 2020: Janta Curfew

25 March – 14 April 2020: All-India containment measures vide MHA order no. 40-3/2020-DM-I(A) 5 April 2020: Lighting switch off event at 21:00 hrs for 9 minutes 14 April – 3 May 2020: Extension of all-India containment measures posoco.in/covid-19