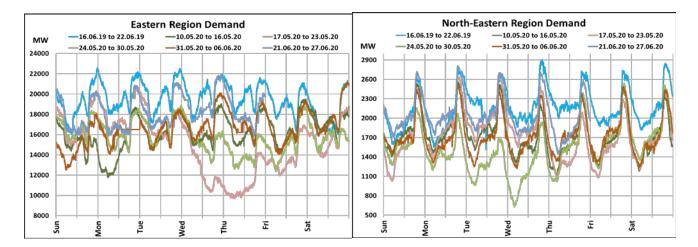

## All-India and Region-wise Weekly Demand Patterns during Management of COVID -19

|           | Energy Consumption (GWh) |                   |                    |                   |                         |           |
|-----------|--------------------------|-------------------|--------------------|-------------------|-------------------------|-----------|
| Date      | Northern<br>Region       | Western<br>Region | Southern<br>Region | Eastern<br>Region | North-Eastern<br>Region | All India |
| 19-Jun-20 | 1425                     | 964               | 895                | 432               | 51                      | 3767      |
| 20-Jun-20 | 1358                     | 977               | 901                | 432               | 52                      | 3719      |
| 21-Jun-20 | 1270                     | 949               | 861                | 418               | 50                      | 3549      |
| 22-Jun-20 | 1294                     | 980               | 881                | 419               | 52                      | 3625      |
| 23-Jun-20 | 1351                     | 995               | 901                | 436               | 51                      | 3734      |
| 24-Jun-20 | 1314                     | 1015              | 907                | 455               | 50                      | 3740      |
| 25-Jun-20 | 1282                     | 1042              | 895                | 438               | 46                      | 3703      |