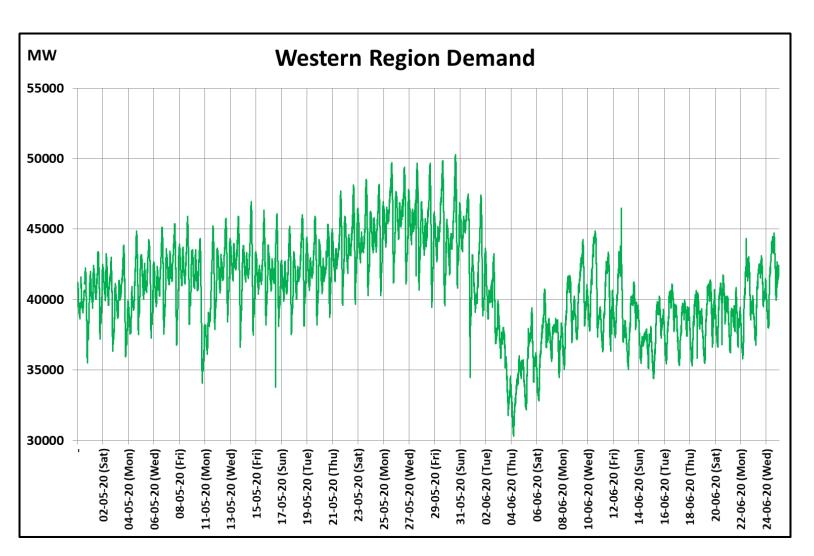

## All-India and Region-wise Weekly Demand Patterns during Management of COVID -19

|           | Energy Consumption (GWh) |                   |                    |                   |                         |           |
|-----------|--------------------------|-------------------|--------------------|-------------------|-------------------------|-----------|
| Date      | Northern<br>Region       | Western<br>Region | Southern<br>Region | Eastern<br>Region | North-Eastern<br>Region | All India |
| 19-Jun-20 | 1425                     | 964               | 895                | 432               | 51                      | 3767      |
| 20-Jun-20 | 1358                     | 977               | 901                | 432               | 52                      | 3719      |
| 21-Jun-20 | 1270                     | 949               | 861                | 418               | 50                      | 3549      |
| 22-Jun-20 | 1294                     | 980               | 881                | 419               | 52                      | 3625      |
| 23-Jun-20 | 1351                     | 995               | 901                | 436               | 51                      | 3734      |
| 24-Jun-20 | 1314                     | 1015              | 907                | 455               | 50                      | 3740      |
| 25-Jun-20 | 1282                     | 1042              | 895                | 438               | 46                      | 3703      |

## All-India and Region-wise Continuous Demand Patterns during Management of COVID -19

22 March 2020: Janta Curfew

25 March – 14 April 2020: All-India containment measures vide MHA order no. 40-3/2020-DM-I(A) 5 April 2020: Lighting switch off event at 21:00 hrs for 9 minutes 14 April – 3 May 2020: Extension of all-India containment measures posoco.in/covid-19