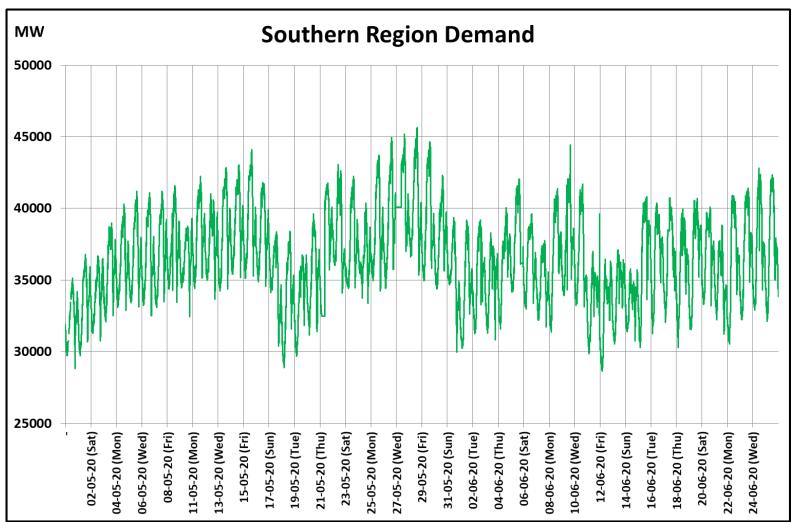

## All-India and Region-wise Weekly Demand Patterns during Management of COVID -19

|           | Energy Consumption (GWh) |                   |                    |                   |                         |           |
|-----------|--------------------------|-------------------|--------------------|-------------------|-------------------------|-----------|
| Date      | Northern<br>Region       | Western<br>Region | Southern<br>Region | Eastern<br>Region | North-Eastern<br>Region | All India |
| 19-Jun-20 | 1425                     | 964               | 895                | 432               | 51                      | 3767      |
| 20-Jun-20 | 1358                     | 977               | 901                | 432               | 52                      | 3719      |
| 21-Jun-20 | 1270                     | 949               | 861                | 418               | 50                      | 3549      |
| 22-Jun-20 | 1294                     | 980               | 881                | 419               | 52                      | 3625      |
| 23-Jun-20 | 1351                     | 995               | 901                | 436               | 51                      | 3734      |
| 24-Jun-20 | 1314                     | 1015              | 907                | 455               | 50                      | 3740      |
| 25-Jun-20 | 1282                     | 1042              | 895                | 438               | 46                      | 3703      |

## All-India and Region-wise Continuous Demand Patterns during Management of COVID -19

22 March 2020: Janta Curfew

25 March – 14 April 2020: All-India containment measures vide MHA order no. 40-3/2020-DM-I(A) 5 April 2020: Lighting switch off event at 21:00 hrs for 9 minutes 14 April – 3 May 2020: Extension of all-India containment measures posoco.in/covid-19