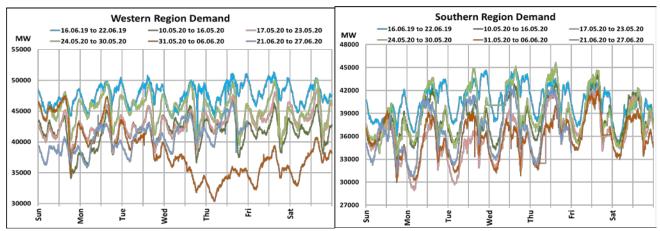

## All-India and Region-wise Weekly Demand Patterns during Management of COVID -19

|           | Energy Consumption (GWh) |                   |                    |                   |                         |           |
|-----------|--------------------------|-------------------|--------------------|-------------------|-------------------------|-----------|
| Date      | Northern<br>Region       | Western<br>Region | Southern<br>Region | Eastern<br>Region | North-Eastern<br>Region | All India |
| 19-Jun-20 | 1425                     | 964               | 895                | 432               | 51                      | 3767      |
| 20-Jun-20 | 1358                     | 977               | 901                | 432               | 52                      | 3719      |
| 21-Jun-20 | 1270                     | 949               | 861                | 418               | 50                      | 3549      |
| 22-Jun-20 | 1294                     | 980               | 881                | 419               | 52                      | 3625      |
| 23-Jun-20 | 1351                     | 995               | 901                | 436               | 51                      | 3734      |
| 24-Jun-20 | 1314                     | 1015              | 907                | 455               | 50                      | 3740      |
| 25-Jun-20 | 1282                     | 1042              | 895                | 438               | 46                      | 3703      |