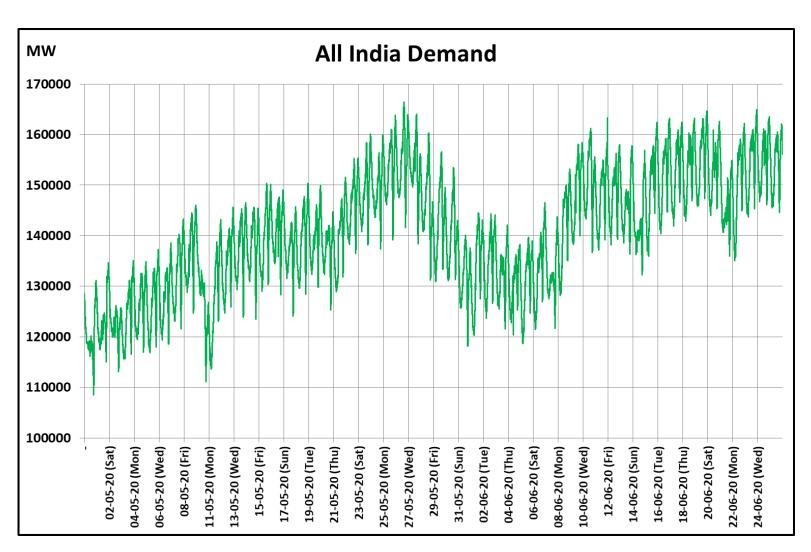

## All-India and Region-wise Weekly Demand Patterns during Management of COVID -19

|           | Energy Consumption (GWh) |                   |                    |                   |                         |           |
|-----------|--------------------------|-------------------|--------------------|-------------------|-------------------------|-----------|
| Date      | Northern<br>Region       | Western<br>Region | Southern<br>Region | Eastern<br>Region | North-Eastern<br>Region | All India |
| 19-Jun-20 | 1425                     | 964               | 895                | 432               | 51                      | 3767      |
| 20-Jun-20 | 1358                     | 977               | 901                | 432               | 52                      | 3719      |
| 21-Jun-20 | 1270                     | 949               | 861                | 418               | 50                      | 3549      |
| 22-Jun-20 | 1294                     | 980               | 881                | 419               | 52                      | 3625      |
| 23-Jun-20 | 1351                     | 995               | 901                | 436               | 51                      | 3734      |
| 24-Jun-20 | 1314                     | 1015              | 907                | 455               | 50                      | 3740      |
| 25-Jun-20 | 1282                     | 1042              | 895                | 438               | 46                      | 3703      |

## All-India and Region-wise Continuous Demand Patterns during Management of COVID -19

22 March 2020: Janta Curfew

25 March – 14 April 2020: All-India containment measures vide MHA order no. 40-3/2020-DM-I(A) 5 April 2020: Lighting switch off event at 21:00 hrs for 9 minutes 14 April – 3 May 2020: Extension of all-India containment measures posoco.in/covid-19