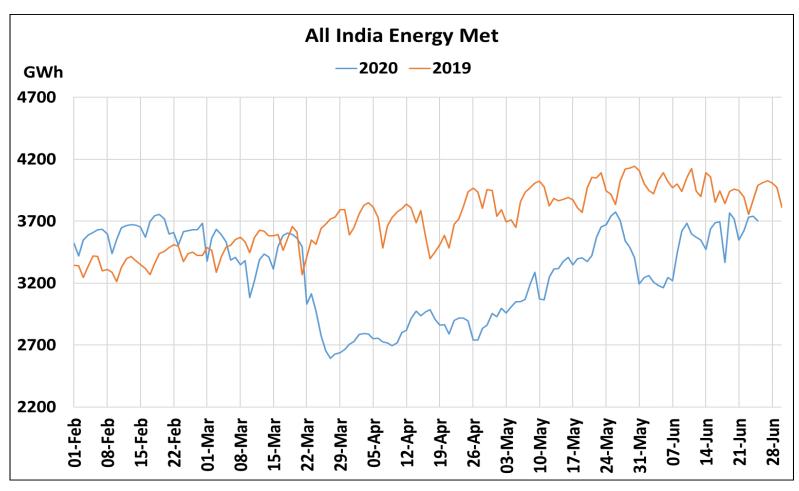

## All-India Maximum Demand and Energy Met during Management of COVID -19 in comparison to 2019

22 March 2020: Janta Curfew

25 March – 14 April 2020: All-India containment measures vide MHA order no. 40-3/2020-DM-I(A) 5 April 2020: Lighting switch off event at 21:00 hrs for 9 minutes 14 April – 31 May 2020: Extension of all-India containment measures posoco.in/covid-19