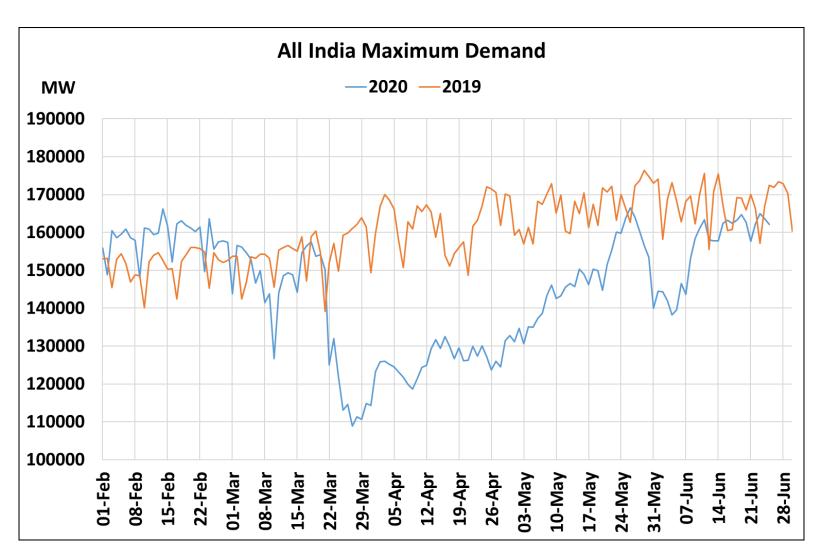

## All-India Maximum Demand and Energy Met during Management of COVID -19 in comparison to 2019

22 March 2020: Janta Curfew

25 March – 14 April 2020: All-India containment measures vide MHA order no. 40-3/2020-DM-I(A) 5 April 2020: Lighting switch off event at 21:00 hrs for 9 minutes 14 April – 31 May 2020: Extension of all-India containment measures posoco.in/covid-19