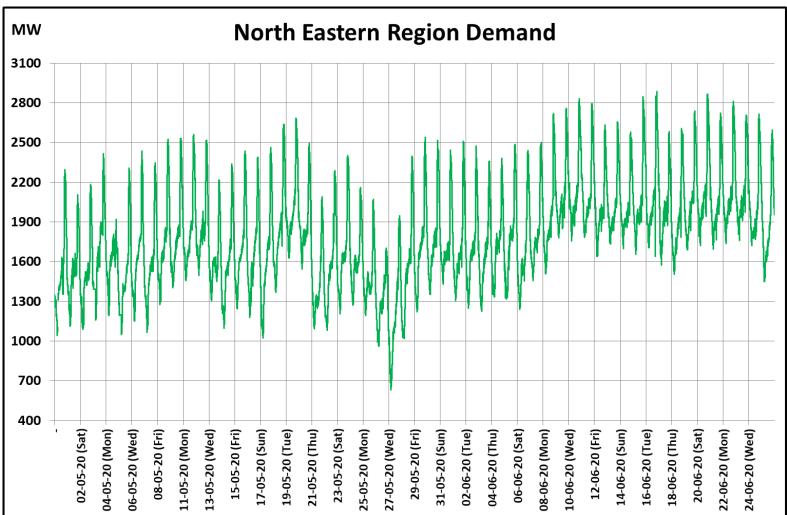

## All-India and Region-wise Weekly Demand Patterns during Management of COVID -19

|           | Energy Consumption (GWh) |                   |                    |                   |                         |           |
|-----------|--------------------------|-------------------|--------------------|-------------------|-------------------------|-----------|
| Date      | Northern<br>Region       | Western<br>Region | Southern<br>Region | Eastern<br>Region | North-Eastern<br>Region | All India |
| 19-Jun-20 | 1425                     | 964               | 895                | 432               | 51                      | 3767      |
| 20-Jun-20 | 1358                     | 977               | 901                | 432               | 52                      | 3719      |
| 21-Jun-20 | 1270                     | 949               | 861                | 418               | 50                      | 3549      |
| 22-Jun-20 | 1294                     | 980               | 881                | 419               | 52                      | 3625      |
| 23-Jun-20 | 1351                     | 995               | 901                | 436               | 51                      | 3734      |
| 24-Jun-20 | 1314                     | 1015              | 907                | 455               | 50                      | 3740      |
| 25-Jun-20 | 1282                     | 1042              | 895                | 438               | 46                      | 3703      |

## All-India and Region-wise Continuous Demand Patterns during Management of COVID -19

22 March 2020: Janta Curfew

25 March – 14 April 2020: All-India containment measures vide MHA order no. 40-3/2020-DM-I(A) 5 April 2020: Lighting switch off event at 21:00 hrs for 9 minutes 14 April – 3 May 2020: Extension of all-India containment measures posoco.in/covid-19