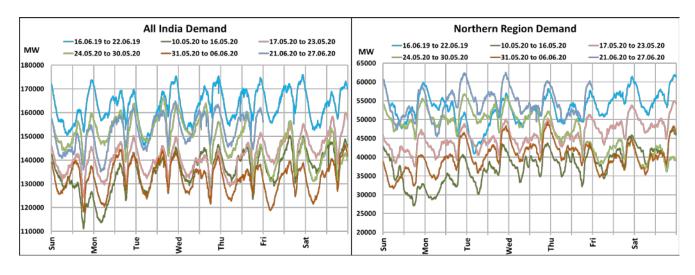

## All-India and Region-wise Weekly Demand Patterns during Management of COVID -19

|           | Energy Consumption (GWh) |                   |                    |                   |                         |           |
|-----------|--------------------------|-------------------|--------------------|-------------------|-------------------------|-----------|
| Date      | Northern<br>Region       | Western<br>Region | Southern<br>Region | Eastern<br>Region | North-Eastern<br>Region | All India |
| 19-Jun-20 | 1425                     | 964               | 895                | 432               | 51                      | 3767      |
| 20-Jun-20 | 1358                     | 977               | 901                | 432               | 52                      | 3719      |
| 21-Jun-20 | 1270                     | 949               | 861                | 418               | 50                      | 3549      |
| 22-Jun-20 | 1294                     | 980               | 881                | 419               | 52                      | 3625      |
| 23-Jun-20 | 1351                     | 995               | 901                | 436               | 51                      | 3734      |
| 24-Jun-20 | 1314                     | 1015              | 907                | 455               | 50                      | 3740      |
| 25-Jun-20 | 1282                     | 1042              | 895                | 438               | 46                      | 3703      |