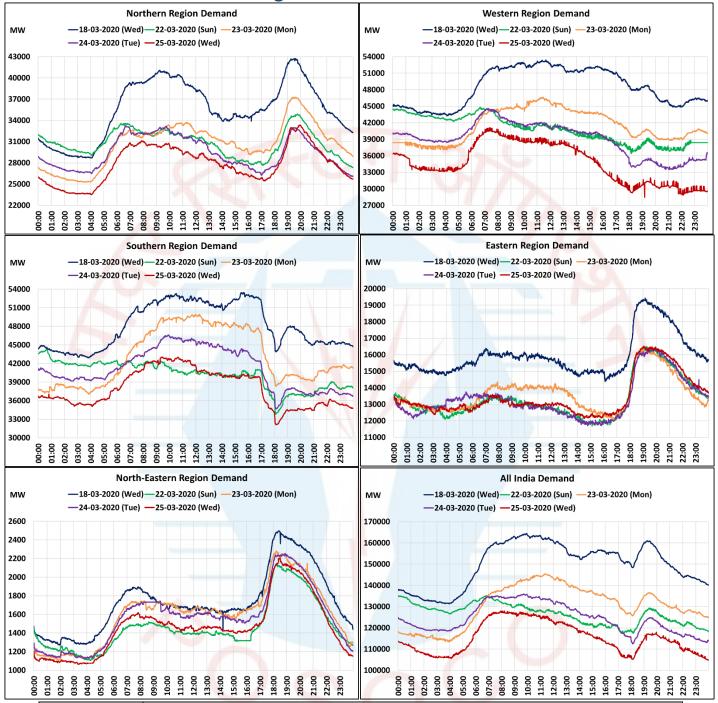

## All-India and Region-wise Demand Patterns during Management of COVID -19

| Date      | Energy Consumption (GWh) |                   |                    |                   |                         |                    |
|-----------|--------------------------|-------------------|--------------------|-------------------|-------------------------|--------------------|
|           | Northern<br>Region       | Western<br>Region | Southern<br>Region | Eastern<br>Region | North-Eastern<br>Region | All India          |
| 18-Mar-20 | 827                      | 1187              | 1148               | 383               | 42                      | 3586               |
| 22-Mar-20 | 734 (-11%)               | 971 (-18%)        | 975 <i>(-15%)</i>  | 315 (-18%)        | 36 (-13%)               | 3030 (-15%)        |
| 23-Mar-20 | 724 (-12%)               | 996 (-16%)        | 1030 (-10%)        | 325 (-15%)        | 39 (-5%)                | 3113 (-13%)        |
| 24-Mar-20 | 695 (-16%)               | 944 (-20%)        | 983 (-14%)         | 314 (-18%)        | 39 (-7%)                | 2975 <i>(-17%)</i> |
| 25-Mar-20 | 665 (-20%)               | 844 (-29%)        | 911 (-21%)         | 320 (-16%)        | 36 (-13%)               | 2777 (-23%)        |

Figures in parentheses indicate percentage change from 18th March 2020