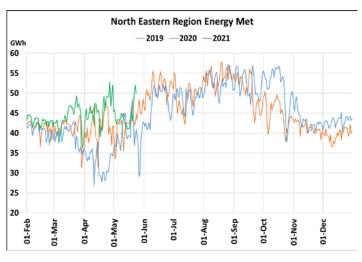

# **Energy Met during Management of COVID -19 in comparison to 2019**

22 March 2020: Janta Curfew, 25 March – 14 April 2020: All-India containment measures ,5 April 2020: Lighting switch off event at 21:00 hrs for 9 minutes, 14 April – 31 May 2020: Extension of all-India containment measures 2021: Local lock down and containment zone in different part of the country, Cyclone Tauktae from 14<sup>th</sup> May to 19<sup>th</sup> May 2021.