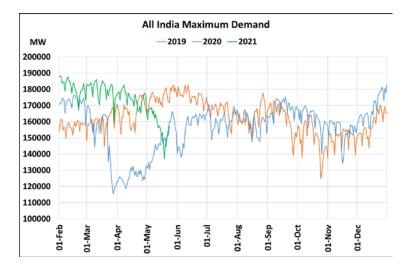

### 25<sup>th</sup> May 2021 Maximum Demand during Management of COVID -19 in comparison to 2019

22 March 2020: Janta Curfew, 25 March – 14 April 2020: All-India containment measures ,5 April 2020: Lighting switch off event at 21:00 hrs for 9 minutes, 14 April – 31 May 2020: Extension of all-India containment measures 2021: Local lock down and containment zone in different part of the country, Cyclone Tauktae from 14<sup>th</sup> May to 19<sup>th</sup> May 2021.