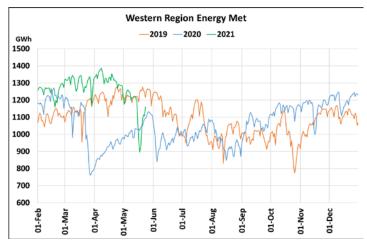

# **Energy Met during Management of COVID -19 in comparison to 2019**

22 March 2020: Janta Curfew, 25 March – 14 April 2020: All-India containment measures ,5 April 2020: Lighting switch off event at 21:00 hrs for 9 minutes, 14 April – 31 May 2020: Extension of all-India containment measures 2021: Local lock down and containment zone in different part of the country, Cyclone Tauktae from 14<sup>th</sup> May to 19<sup>th</sup> May 2021.