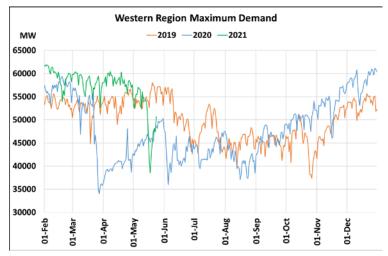

### 25<sup>th</sup> May 2021 Maximum Demand during Management of COVID -19 in comparison to 2019

22 March 2020: Janta Curfew, 25 March – 14 April 2020: All-India containment measures ,5 April 2020: Lighting switch off event at 21:00 hrs for 9 minutes, 14 April – 31 May 2020: Extension of all-India containment measures 2021: Local lock down and containment zone in different part of the country, Cyclone Tauktae from 14<sup>th</sup> May to 19<sup>th</sup> May 2021.