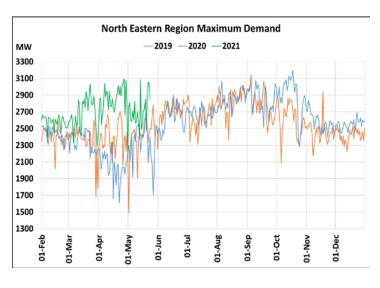

### 25<sup>th</sup> May 2021 Maximum Demand during Management of COVID -19 in comparison to 2019

22 March 2020: Janta Curfew, 25 March – 14 April 2020: All-India containment measures ,5 April 2020: Lighting switch off event at 21:00 hrs for 9 minutes, 14 April – 31 May 2020: Extension of all-India containment measures 2021: Local lock down and containment zone in different part of the country, Cyclone Tauktae from 14<sup>th</sup> May to 19<sup>th</sup> May 2021.