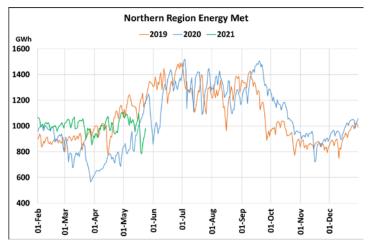

# **Energy Met during Management of COVID -19 in comparison to 2019**

22 March 2020: Janta Curfew, 25 March – 14 April 2020: All-India containment measures ,5 April 2020: Lighting switch off event at 21:00 hrs for 9 minutes, 14 April – 31 May 2020: Extension of all-India containment measures 2021: Local lock down and containment zone in different part of the country, Cyclone Tauktae from 14<sup>th</sup> May to 19<sup>th</sup> May 2021.