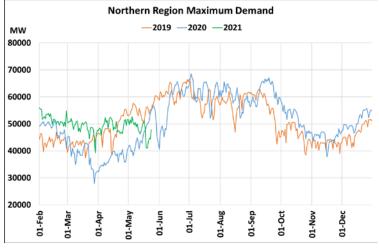

### 25<sup>th</sup> May 2021 Maximum Demand during Management of COVID -19 in comparison to 2019

22 March 2020: Janta Curfew, 25 March – 14 April 2020: All-India containment measures ,5 April 2020: Lighting switch off event at 21:00 hrs for 9 minutes, 14 April – 31 May 2020: Extension of all-India containment measures 2021: Local lock down and containment zone in different part of the country, Cyclone Tauktae from 14<sup>th</sup> May to 19<sup>th</sup> May 2021.