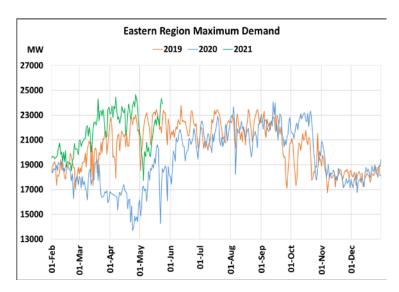

### 25<sup>th</sup> May 2021 Maximum Demand during Management of COVID -19 in comparison to 2019

22 March 2020: Janta Curfew, 25 March – 14 April 2020: All-India containment measures ,5 April 2020: Lighting switch off event at 21:00 hrs for 9 minutes, 14 April – 31 May 2020: Extension of all-India containment measures 2021: Local lock down and containment zone in different part of the country, Cyclone Tauktae from 14<sup>th</sup> May to 19<sup>th</sup> May 2021.