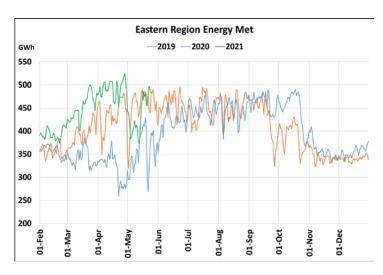

# **Energy Met during Management of COVID -19 in comparison to 2019**

22 March 2020: Janta Curfew, 25 March – 14 April 2020: All-India containment measures ,5 April 2020: Lighting switch off event at 21:00 hrs for 9 minutes, 14 April – 31 May 2020: Extension of all-India containment measures 2021: Local lock down and containment zone in different part of the country, Cyclone Tauktae from 14<sup>th</sup> May to 19<sup>th</sup> May 2021.