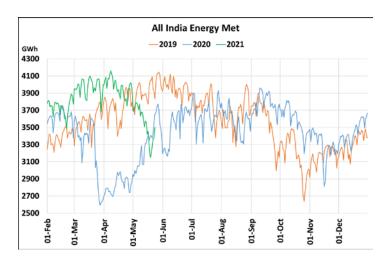

# **Energy Met during Management of COVID -19 in comparison to 2019**

22 March 2020: Janta Curfew, 25 March – 14 April 2020: All-India containment measures ,5 April 2020: Lighting switch off event at 21:00 hrs for 9 minutes, 14 April – 31 May 2020: Extension of all-India containment measures 2021: Local lock down and containment zone in different part of the country, Cyclone Tauktae from 14<sup>th</sup> May to 19<sup>th</sup> May 2021.