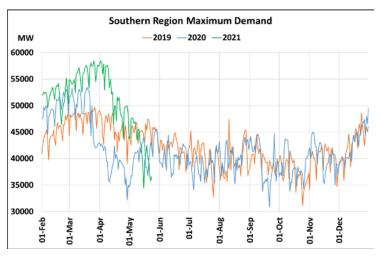

### 25<sup>th</sup> May 2021 Maximum Demand during Management of COVID -19 in comparison to 2019

22 March 2020: Janta Curfew, 25 March – 14 April 2020: All-India containment measures ,5 April 2020: Lighting switch off event at 21:00 hrs for 9 minutes, 14 April – 31 May 2020: Extension of all-India containment measures 2021: Local lock down and containment zone in different part of the country, Cyclone Tauktae from 14<sup>th</sup> May to 19<sup>th</sup> May 2021.