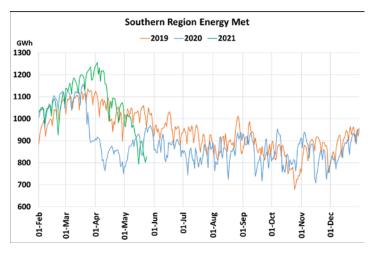

# **Energy Met during Management of COVID -19 in comparison to 2019**

22 March 2020: Janta Curfew, 25 March – 14 April 2020: All-India containment measures ,5 April 2020: Lighting switch off event at 21:00 hrs for 9 minutes, 14 April – 31 May 2020: Extension of all-India containment measures 2021: Local lock down and containment zone in different part of the country, Cyclone Tauktae from 14<sup>th</sup> May to 19<sup>th</sup> May 2021.