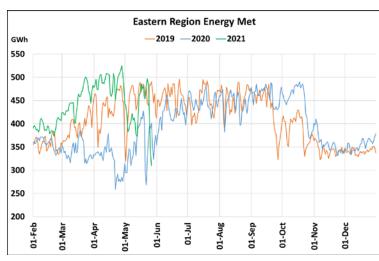

# **Energy Met during Management of COVID -19 in comparison to 2019**

22 March 2020: Janta Curfew, 25 March – 14 April 2020: All-India containment measures ,5 April 2020: Lighting switch off event at 21:00 hrs for 9 minutes, 14 April – 31 May 2020: Extension of all-India containment measures 2021: Local lock down and containment zone in different part of the country, Cyclone Tauktae from 14<sup>th</sup> May to 19<sup>th</sup> May 2021.