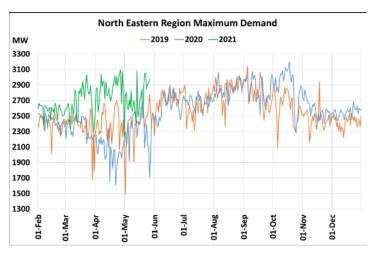

### 28<sup>th</sup> May 2021 Maximum Demand during Management of COVID -19 in comparison to 2019

22 March 2020: Janta Curfew, 25 March – 14 April 2020: All-India containment measures ,5 April 2020: Lighting switch off event at 21:00 hrs for 9 minutes, 14 April – 31 May 2020: Extension of all-India containment measures

2021: Local lock down and containment zone in different part of the country, Cyclone Tauktae from 14<sup>th</sup> May to 19<sup>th</sup> May 2021.