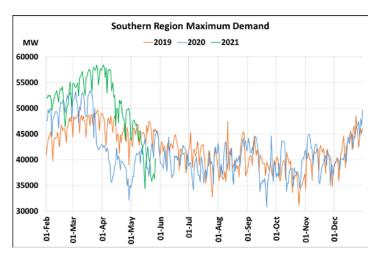

### 28<sup>th</sup> May 2021 Maximum Demand during Management of COVID -19 in comparison to 2019

22 March 2020: Janta Curfew, 25 March – 14 April 2020: All-India containment measures ,5 April 2020: Lighting switch off event at 21:00 hrs for 9 minutes, 14 April – 31 May 2020: Extension of all-India containment measures

2021: Local lock down and containment zone in different part of the country, Cyclone Tauktae from 14<sup>th</sup> May to 19<sup>th</sup> May 2021.