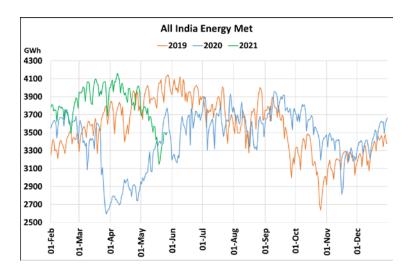

# **Energy Met during Management of COVID -19 in comparison to 2019**

22 March 2020: Janta Curfew, 25 March – 14 April 2020: All-India containment measures ,5 April 2020: Lighting switch off event at 21:00 hrs for 9 minutes, 14 April – 31 May 2020: Extension of all-India containment measures 2021: Local lock down and containment zone in different part of the country, Cyclone Tauktae from 14<sup>th</sup> May to 19<sup>th</sup> May 2021.