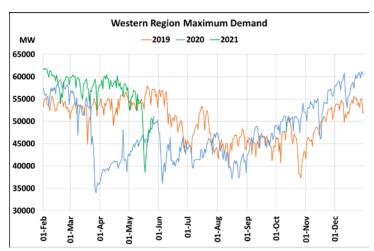

### 28<sup>th</sup> May 2021 Maximum Demand during Management of COVID -19 in comparison to 2019

22 March 2020: Janta Curfew, 25 March – 14 April 2020: All-India containment measures ,5 April 2020: Lighting switch off event at 21:00 hrs for 9 minutes, 14 April – 31 May 2020: Extension of all-India containment measures

2021: Local lock down and containment zone in different part of the country, Cyclone Tauktae from 14<sup>th</sup> May to 19<sup>th</sup> May 2021.

#### posoco.in/covid-19