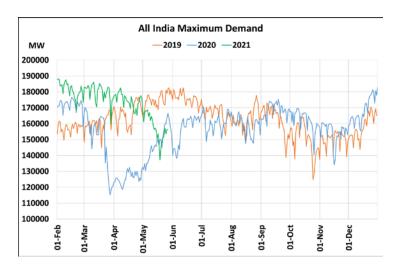

### 28<sup>th</sup> May 2021 Maximum Demand during Management of COVID -19 in comparison to 2019

22 March 2020: Janta Curfew, 25 March – 14 April 2020: All-India containment measures ,5 April 2020: Lighting switch off event at 21:00 hrs for 9 minutes, 14 April – 31 May 2020: Extension of all-India containment measures

2021: Local lock down and containment zone in different part of the country, Cyclone Tauktae from 14<sup>th</sup> May to 19<sup>th</sup> May 2021.

#### posoco.in/covid-19