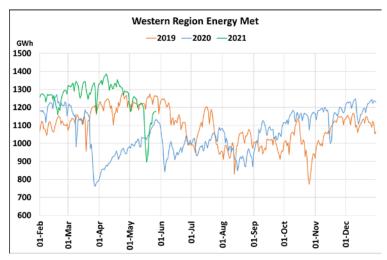

# **Energy Met during Management of COVID -19 in comparison to 2019**

22 March 2020: Janta Curfew, 25 March – 14 April 2020: All-India containment measures ,5 April 2020: Lighting switch off event at 21:00 hrs for 9 minutes, 14 April – 31 May 2020: Extension of all-India containment measures 2021: Local lock down and containment zone in different part of the country, Cyclone Tauktae from 14<sup>th</sup> May to 19<sup>th</sup> May 2021.