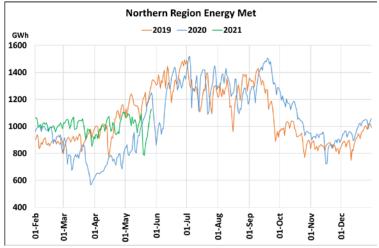

# **Energy Met during Management of COVID -19 in comparison to 2019**

22 March 2020: Janta Curfew, 25 March – 14 April 2020: All-India containment measures ,5 April 2020: Lighting switch off event at 21:00 hrs for 9 minutes, 14 April – 31 May 2020: Extension of all-India containment measures 2021: Local lock down and containment zone in different part of the country, Cyclone Tauktae from 14<sup>th</sup> May to 19<sup>th</sup> May 2021.