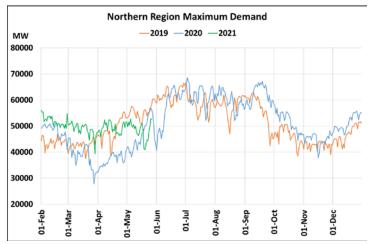

### 28<sup>th</sup> May 2021 Maximum Demand during Management of COVID -19 in comparison to 2019

22 March 2020: Janta Curfew, 25 March – 14 April 2020: All-India containment measures ,5 April 2020: Lighting switch off event at 21:00 hrs for 9 minutes, 14 April – 31 May 2020: Extension of all-India containment measures

2021: Local lock down and containment zone in different part of the country, Cyclone Tauktae from 14<sup>th</sup> May to 19<sup>th</sup> May 2021.