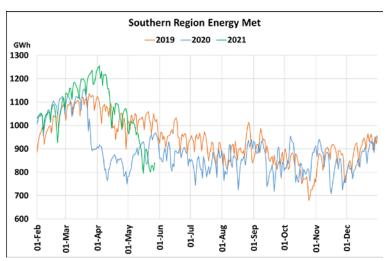

# **Energy Met during Management of COVID -19 in comparison to 2019**

22 March 2020: Janta Curfew, 25 March – 14 April 2020: All-India containment measures ,5 April 2020: Lighting switch off event at 21:00 hrs for 9 minutes, 14 April – 31 May 2020: Extension of all-India containment measures 2021: Local lock down and containment zone in different part of the country, Cyclone Tauktae from 14<sup>th</sup> May to 19<sup>th</sup> May 2021.

#### posoco.in/covid-19