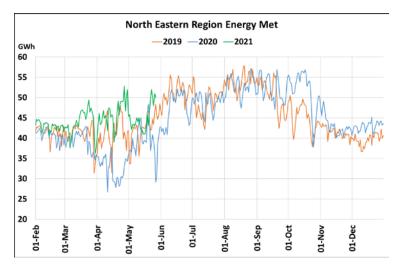

# **Energy Met during Management of COVID -19 in comparison to 2019**

22 March 2020: Janta Curfew, 25 March – 14 April 2020: All-India containment measures ,5 April 2020: Lighting switch off event at 21:00 hrs for 9 minutes, 14 April – 31 May 2020: Extension of all-India containment measures 2021: Local lock down and containment zone in different part of the country, Cyclone Tauktae from 14<sup>th</sup> May to 19<sup>th</sup> May 2021.

#### posoco.in/covid-19