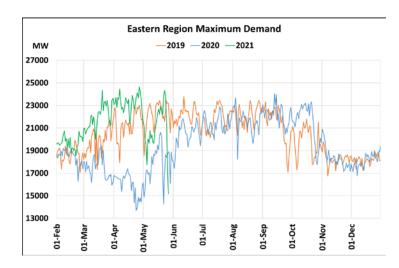

### 28<sup>th</sup> May 2021 Maximum Demand during Management of COVID -19 in comparison to 2019

22 March 2020: Janta Curfew, 25 March – 14 April 2020: All-India containment measures ,5 April 2020: Lighting switch off event at 21:00 hrs for 9 minutes, 14 April – 31 May 2020: Extension of all-India containment measures

2021: Local lock down and containment zone in different part of the country, Cyclone Tauktae from 14<sup>th</sup> May to 19<sup>th</sup> May 2021.