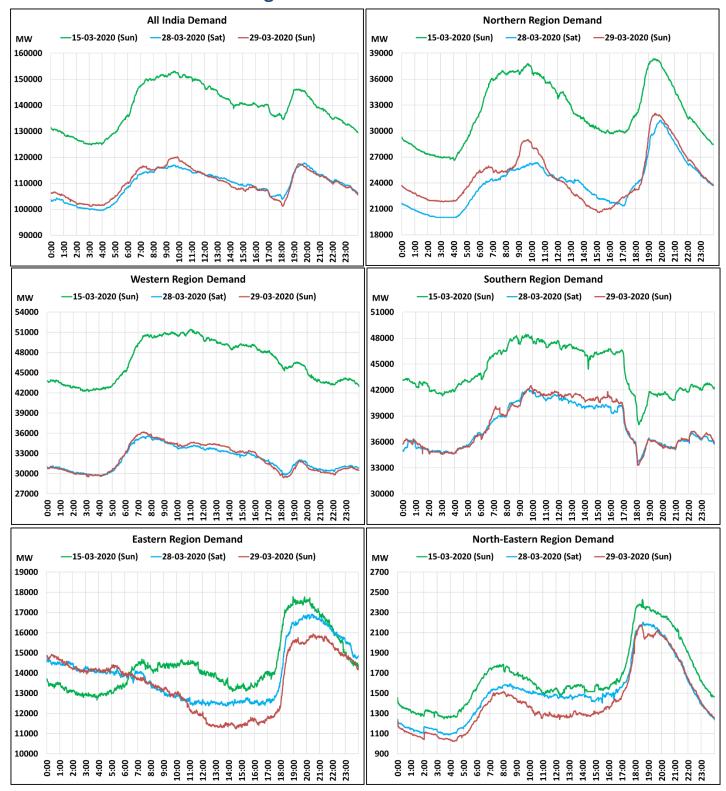

## All-India and Region-wise Demand Patterns during Management of COVID -19

| Date                       | Energy Consumption (GWh) |                   |                    |                   |                         |           |
|----------------------------|--------------------------|-------------------|--------------------|-------------------|-------------------------|-----------|
|                            | Northern<br>Region       | Western<br>Region | Southern<br>Region | Eastern<br>Region | North-Eastern<br>Region | All India |
| 15-Mar-20                  | 763                      | 1108              | 1064               | 340               | 40                      | 3316      |
| 28-Mar-20                  | 579                      | 781               | 900                | 333               | 36                      | 2628      |
| 29-Mar-20                  | 598                      | 785               | 897                | 325               | 34                      | 2639      |
| Change 29-Mar<br>vs 28-Mar | 3.3%                     | 0.5%              | -0.4%              | -2.3%             | -4.4%                   | 0.4%      |
| Change 29-Mar<br>vs 15-Mar | -21.7%                   | -29.2%            | -15.7%             | -4.4%             | -14.5%                  | -20.4%    |