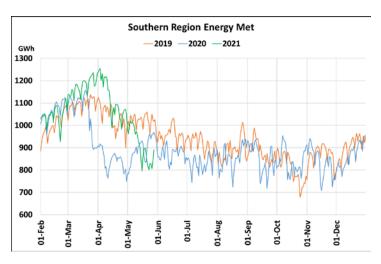

# **Energy Met during Management of COVID -19 in comparison to 2019**

22 March 2020: Janta Curfew, 25 March – 14 April 2020: All-India containment measures ,5 April 2020: Lighting switch off event at 21:00 hrs for 9 minutes, 14 April – 31 May 2020: Extension of all-India containment measures

2021: Local lock down and containment zone in different part of the country, Cyclone Tauktae from 14<sup>th</sup> May to 19<sup>th</sup> May 2021.