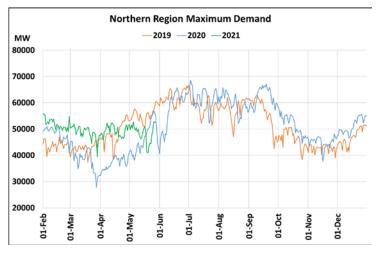

### 29<sup>th</sup> May 2021 Maximum Demand during Management of COVID -19 in comparison to 2019

22 March 2020: Janta Curfew, 25 March – 14 April 2020: All-India containment measures ,5 April 2020: Lighting switch off event at 21:00 hrs for 9 minutes, 14 April – 31 May 2020: Extension of all-India containment measures 2021: Local lock down and containment zone in different part of the country, Cyclone Tauktae from 14<sup>th</sup> May to 19<sup>th</sup> May 2021.