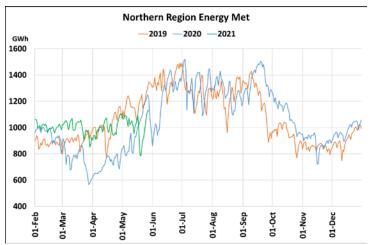

# **Energy Met during Management of COVID -19 in comparison to 2019**

22 March 2020: Janta Curfew, 25 March – 14 April 2020: All-India containment measures ,5 April 2020: Lighting switch off event at 21:00 hrs for 9 minutes, 14 April – 31 May 2020: Extension of all-India containment measures

2021: Local lock down and containment zone in different part of the country, Cyclone Tauktae from 14<sup>th</sup> May to 19<sup>th</sup> May 2021.