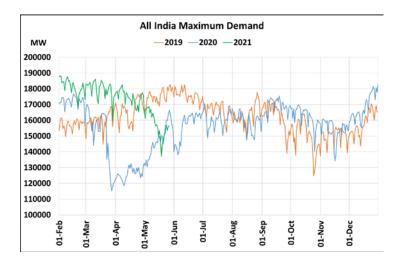

### 29<sup>th</sup> May 2021 Maximum Demand during Management of COVID -19 in comparison to 2019

22 March 2020: Janta Curfew, 25 March – 14 April 2020: All-India containment measures ,5 April 2020: Lighting switch off event at 21:00 hrs for 9 minutes, 14 April – 31 May 2020: Extension of all-India containment measures 2021: Local lock down and containment zone in different part of the country, Cyclone Tauktae from 14<sup>th</sup> May to 19<sup>th</sup> May 2021.