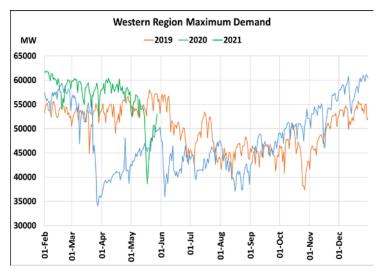

### 29<sup>th</sup> May 2021 Maximum Demand during Management of COVID -19 in comparison to 2019

22 March 2020: Janta Curfew, 25 March – 14 April 2020: All-India containment measures ,5 April 2020: Lighting switch off event at 21:00 hrs for 9 minutes, 14 April – 31 May 2020: Extension of all-India containment measures 2021: Local lock down and containment zone in different part of the country, Cyclone Tauktae from 14<sup>th</sup> May to 19<sup>th</sup> May 2021.