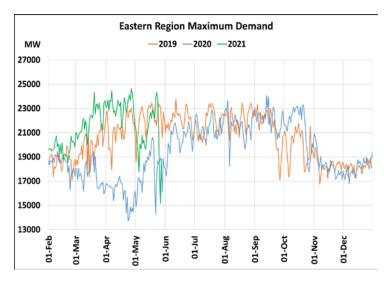

### 29<sup>th</sup> May 2021 Maximum Demand during Management of COVID -19 in comparison to 2019

22 March 2020: Janta Curfew, 25 March – 14 April 2020: All-India containment measures ,5 April 2020: Lighting switch off event at 21:00 hrs for 9 minutes, 14 April – 31 May 2020: Extension of all-India containment measures 2021: Local lock down and containment zone in different part of the country, Cyclone Tauktae from 14<sup>th</sup> May to 19<sup>th</sup> May 2021.