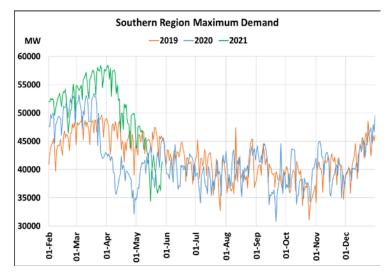

### 29<sup>th</sup> May 2021 Maximum Demand during Management of COVID -19 in comparison to 2019

22 March 2020: Janta Curfew, 25 March – 14 April 2020: All-India containment measures ,5 April 2020: Lighting switch off event at 21:00 hrs for 9 minutes, 14 April – 31 May 2020: Extension of all-India containment measures 2021: Local lock down and containment zone in different part of the country, Cyclone Tauktae from 14<sup>th</sup> May to 19<sup>th</sup> May 2021.