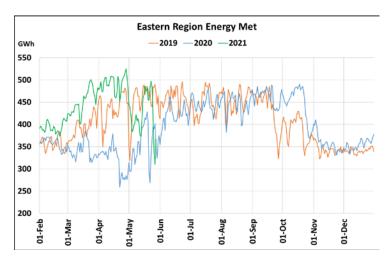

# **Energy Met during Management of COVID -19 in comparison to 2019**

22 March 2020: Janta Curfew, 25 March – 14 April 2020: All-India containment measures ,5 April 2020: Lighting switch off event at 21:00 hrs for 9 minutes, 14 April – 31 May 2020: Extension of all-India containment measures

2021: Local lock down and containment zone in different part of the country, Cyclone Tauktae from 14<sup>th</sup> May to 19<sup>th</sup> May 2021.