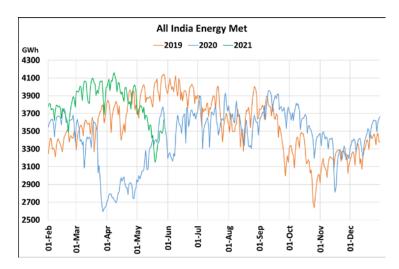

# **Energy Met during Management of COVID -19 in comparison to 2019**

22 March 2020: Janta Curfew, 25 March – 14 April 2020: All-India containment measures ,5 April 2020: Lighting switch off event at 21:00 hrs for 9 minutes, 14 April – 31 May 2020: Extension of all-India containment measures

2021: Local lock down and containment zone in different part of the country, Cyclone Tauktae from 14<sup>th</sup> May to 19<sup>th</sup> May 2021.