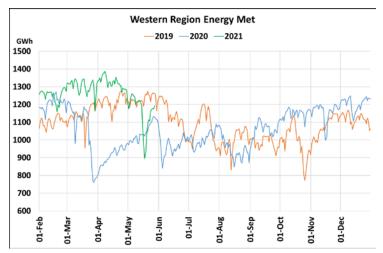

# **Energy Met during Management of COVID -19 in comparison to 2019**

22 March 2020: Janta Curfew, 25 March – 14 April 2020: All-India containment measures ,5 April 2020: Lighting switch off event at 21:00 hrs for 9 minutes, 14 April – 31 May 2020: Extension of all-India containment measures

2021: Local lock down and containment zone in different part of the country, Cyclone Tauktae from 14<sup>th</sup> May to 19<sup>th</sup> May 2021.