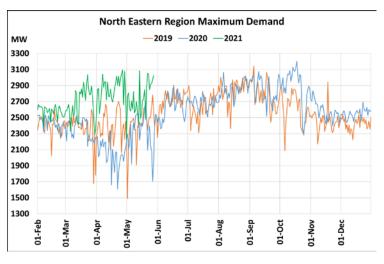

### 29<sup>th</sup> May 2021 Maximum Demand during Management of COVID -19 in comparison to 2019

22 March 2020: Janta Curfew, 25 March – 14 April 2020: All-India containment measures ,5 April 2020: Lighting switch off event at 21:00 hrs for 9 minutes, 14 April – 31 May 2020: Extension of all-India containment measures 2021: Local lock down and containment zone in different part of the country, Cyclone Tauktae from 14<sup>th</sup> May to 19<sup>th</sup> May 2021.