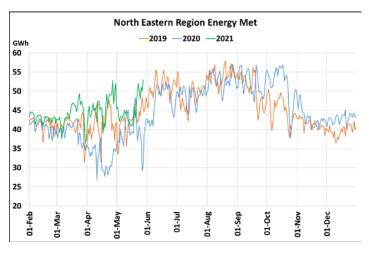

# **Energy Met during Management of COVID -19 in comparison to 2019**

22 March 2020: Janta Curfew, 25 March – 14 April 2020: All-India containment measures ,5 April 2020: Lighting switch off event at 21:00 hrs for 9 minutes, 14 April – 31 May 2020: Extension of all-India containment measures

2021: Local lock down and containment zone in different part of the country, Cyclone Tauktae from 14<sup>th</sup> May to 19<sup>th</sup> May 2021.