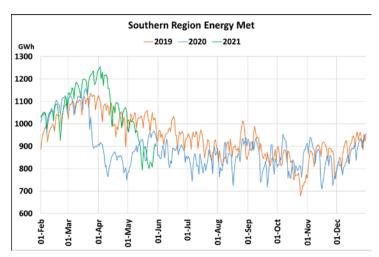

## **Energy Met during Management of COVID -19 in comparison to 2019**

22 March 2020: Janta Curfew, 25 March – 14 April 2020: All-India containment measures ,5 April 2020: Lighting switch off event at 21:00 hrs for 9 minutes, 14 April – 31 May 2020: Extension of all-India containment measures

2021: Local lock down and containment zone in different part of the country, Cyclone Tauktae from 14<sup>th</sup> May to 19<sup>th</sup> May 2021.