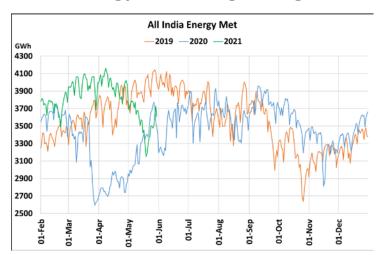

## **Energy Met during Management of COVID -19 in comparison to 2019**

22 March 2020: Janta Curfew, 25 March – 14 April 2020: All-India containment measures ,5 April 2020: Lighting switch off event at 21:00 hrs for 9 minutes, 14 April – 31 May 2020: Extension of all-India containment measures

2021: Local lock down and containment zone in different part of the country, Cyclone Tauktae from 14<sup>th</sup> May to 19<sup>th</sup> May 2021.