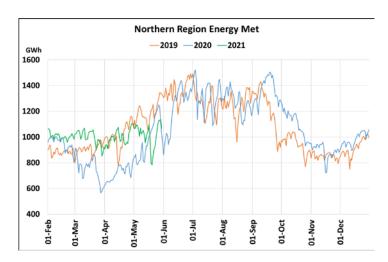

## **Energy Met during Management of COVID -19 in comparison to 2019**

22 March 2020: Janta Curfew, 25 March – 14 April 2020: All-India containment measures ,5 April 2020: Lighting switch off event at 21:00 hrs for 9 minutes, 14 April – 31 May 2020: Extension of all-India containment measures

2021: Local lock down and containment zone in different part of the country, Cyclone Tauktae from 14<sup>th</sup> May to 19<sup>th</sup> May 2021.