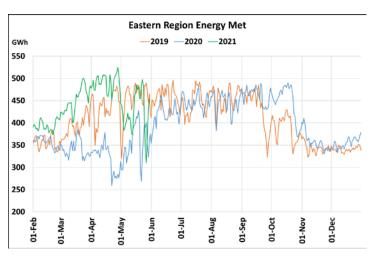

## **Energy Met during Management of COVID -19 in comparison to 2019**

22 March 2020: Janta Curfew, 25 March – 14 April 2020: All-India containment measures ,5 April 2020: Lighting switch off event at 21:00 hrs for 9 minutes, 14 April – 31 May 2020: Extension of all-India containment measures

2021: Local lock down and containment zone in different part of the country, Cyclone Tauktae from 14<sup>th</sup> May to 19<sup>th</sup> May 2021.