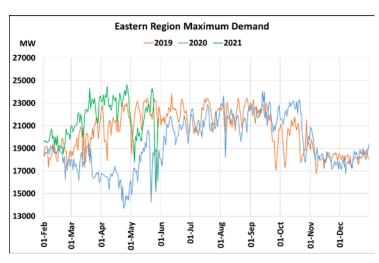

## Power System Operation Corporation Limited National Load Despatch Centre, New Delhi

31st May 2021 Maximum Demand during Management of COVID -19 in comparison to 2019

22 March 2020: Janta Curfew, 25 March – 14 April 2020: All-India containment measures ,5 April 2020: Lighting switch off event at 21:00 hrs for 9 minutes, 14 April – 31 May 2020: Extension of all-India containment measures

2021: Local lock down and containment zone in different part of the country, Cyclone Tauktae from 14<sup>th</sup> May to 19<sup>th</sup> May 2021.