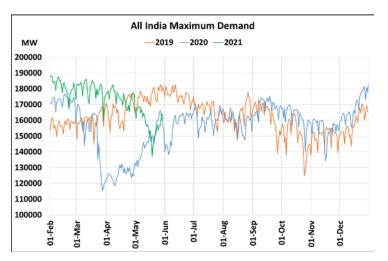

## Power System Operation Corporation Limited National Load Despatch Centre, New Delhi

31st May 2021 Maximum Demand during Management of COVID -19 in comparison to 2019

22 March 2020: Janta Curfew, 25 March – 14 April 2020: All-India containment measures ,5 April 2020: Lighting switch off event at 21:00 hrs for 9 minutes, 14 April – 31 May 2020: Extension of all-India containment measures

2021: Local lock down and containment zone in different part of the country, Cyclone Tauktae from 14<sup>th</sup> May to 19<sup>th</sup> May 2021.