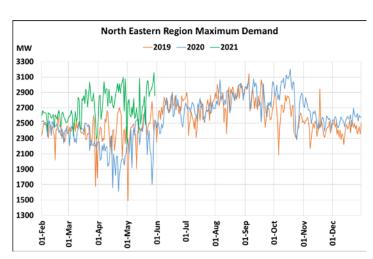

## Power System Operation Corporation Limited National Load Despatch Centre, New Delhi

31st May 2021 Maximum Demand during Management of COVID -19 in comparison to 2019

22 March 2020: Janta Curfew, 25 March – 14 April 2020: All-India containment measures ,5 April 2020: Lighting switch off event at 21:00 hrs for 9 minutes, 14 April – 31 May 2020: Extension of all-India containment measures

2021: Local lock down and containment zone in different part of the country, Cyclone Tauktae from 14<sup>th</sup> May to 19<sup>th</sup> May 2021.