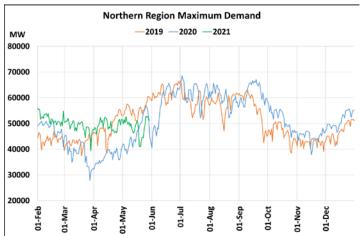

## Power System Operation Corporation Limited National Load Despatch Centre, New Delhi

31st May 2021 Maximum Demand during Management of COVID -19 in comparison to 2019

22 March 2020: Janta Curfew, 25 March – 14 April 2020: All-India containment measures ,5 April 2020: Lighting switch off event at 21:00 hrs for 9 minutes, 14 April – 31 May 2020: Extension of all-India containment measures

2021: Local lock down and containment zone in different part of the country, Cyclone Tauktae from 14<sup>th</sup> May to 19<sup>th</sup> May 2021.