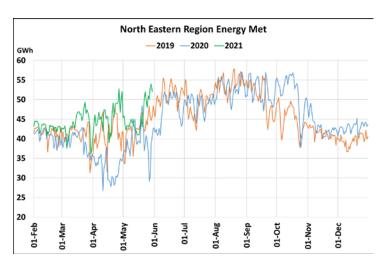

## **Energy Met during Management of COVID -19 in comparison to 2019**

22 March 2020: Janta Curfew, 25 March – 14 April 2020: All-India containment measures ,5 April 2020: Lighting switch off event at 21:00 hrs for 9 minutes, 14 April – 31 May 2020: Extension of all-India containment measures

2021: Local lock down and containment zone in different part of the country, Cyclone Tauktae from 14<sup>th</sup> May to 19<sup>th</sup> May 2021.