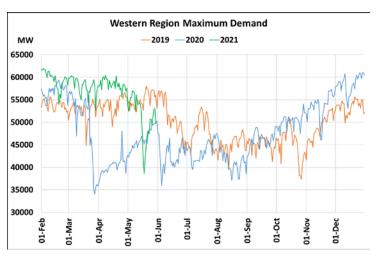

## Power System Operation Corporation Limited National Load Despatch Centre, New Delhi

31st May 2021 Maximum Demand during Management of COVID -19 in comparison to 2019

22 March 2020: Janta Curfew, 25 March – 14 April 2020: All-India containment measures ,5 April 2020: Lighting switch off event at 21:00 hrs for 9 minutes, 14 April – 31 May 2020: Extension of all-India containment measures

2021: Local lock down and containment zone in different part of the country, Cyclone Tauktae from 14<sup>th</sup> May to 19<sup>th</sup> May 2021.