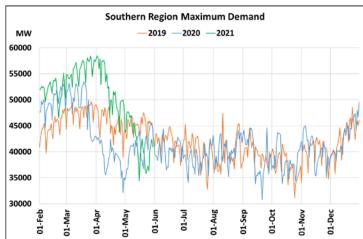

## Power System Operation Corporation Limited National Load Despatch Centre, New Delhi

31st May 2021 Maximum Demand during Management of COVID -19 in comparison to 2019

22 March 2020: Janta Curfew, 25 March – 14 April 2020: All-India containment measures ,5 April 2020: Lighting switch off event at 21:00 hrs for 9 minutes, 14 April – 31 May 2020: Extension of all-India containment measures

2021: Local lock down and containment zone in different part of the country, Cyclone Tauktae from 14<sup>th</sup> May to 19<sup>th</sup> May 2021.