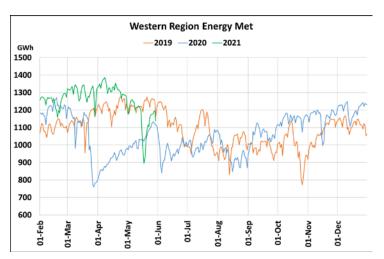

## **Energy Met during Management of COVID -19 in comparison to 2019**

22 March 2020: Janta Curfew, 25 March – 14 April 2020: All-India containment measures ,5 April 2020: Lighting switch off event at 21:00 hrs for 9 minutes, 14 April – 31 May 2020: Extension of all-India containment measures

2021: Local lock down and containment zone in different part of the country, Cyclone Tauktae from 14<sup>th</sup> May to 19<sup>th</sup> May 2021.